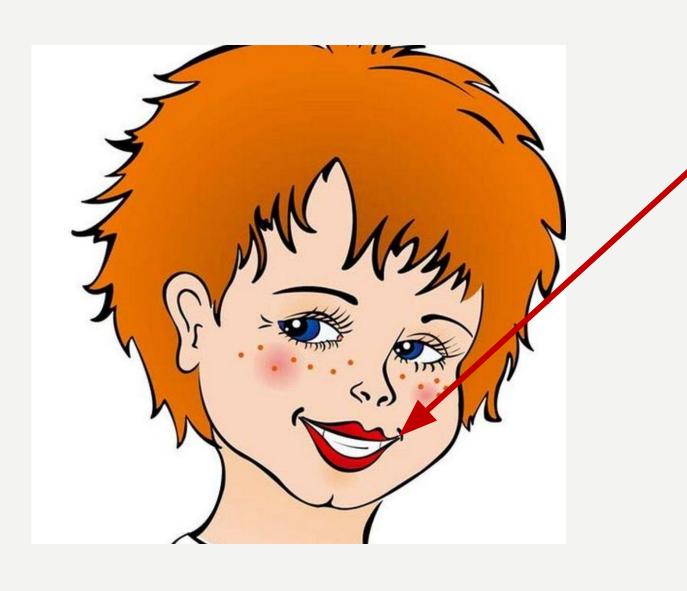

## PARTS OF THE HEAD



#### **HEAD**

[hed]

This is a head.



#### **FACE**

[feis]

This is a face.



EYES

[aız]

These are eyes.



NOSE [nəʊz]

This is a nose.



#### MOUTH

[maʊθ]

This is a mouth.



EAR

[(61]

This is an ear.



HAIR

[heə]

This is hair.

#### **FAIR HAIR**



#### DARK HAIR



### **RED HAIR**



#### WRITE DOWN THE NEW WORDS:

- head [hed] голова
- face [feis] лицо
- hair [heə] волосы
- nose [nəʊz] нос
- mouth [mavθ] рот
- eye [аі] глаз
- ear [iə] yxo

- fair [feə] светлый
- dark [da:k] тёмный

# CHOOSE THE RIGHT PICTURE

ВЫБЕРИ ВЕРНУЮ КАРТИНКУ

#### WHERE IS MARY?

SHE HAS GOT A BIG NOSE AND A SMALL MOUTH. SHE'S GOT SMALL DARK EYES. HER HAIR IS BROWN.