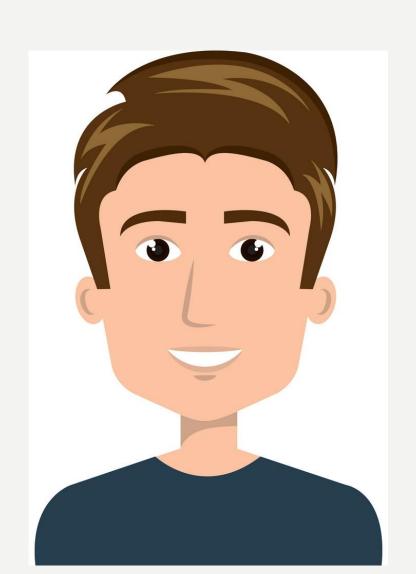

## PARTS OF THE HEAD



#### **HEAD**

[hed]

This is a head.



#### **FACE**

[feis]

This is a face.



EYES

[aız]

These are eyes.



NOSE [nəʊz]

This is a nose.



#### MOUTH

[maʊθ]

This is a mouth.



EAR

[(61]

This is an ear.



HAIR

[heə]

This is hair.

#### **FAIR HAIR**



#### DARK HAIR



### **RED HAIR**



#### WRITE DOWN THE NEW WORDS:

- head [hed] голова
- face [feis] лицо
- hair [heə] волосы
- nose [nəʊz] нос
- mouth [mavθ] рот
- eye [аі] глаз
- ear [iə] yxo

- fair [feə] светлый
- dark [da:k] тёмный

# CHOOSE THE RIGHT PICTURE

ВЫБЕРИ ВЕРНУЮ КАРТИНКУ

#### WHERE IS MARY?

SHE HAS GOT A BIG NOSE AND A SMALL MOUTH. SHE'S GOT SMALL DARK EYES. HER HAIR IS BROWN.