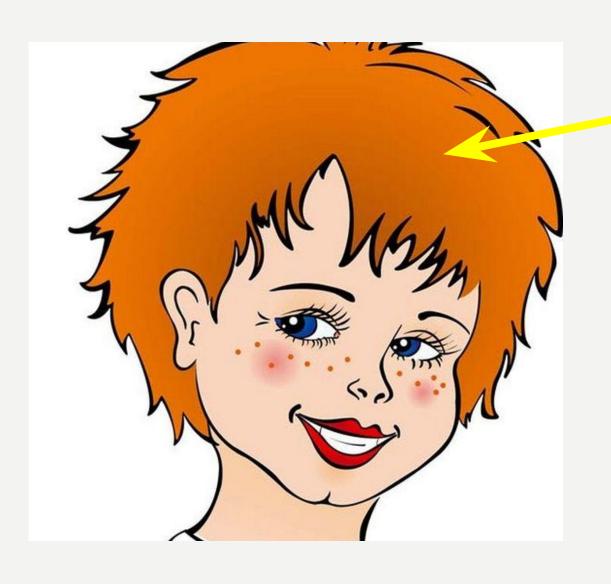

#### MOUTH

[maʊθ]

This is a mouth.

EAR

[(61]

This is an ear.

HAIR

[heə]

This is hair.