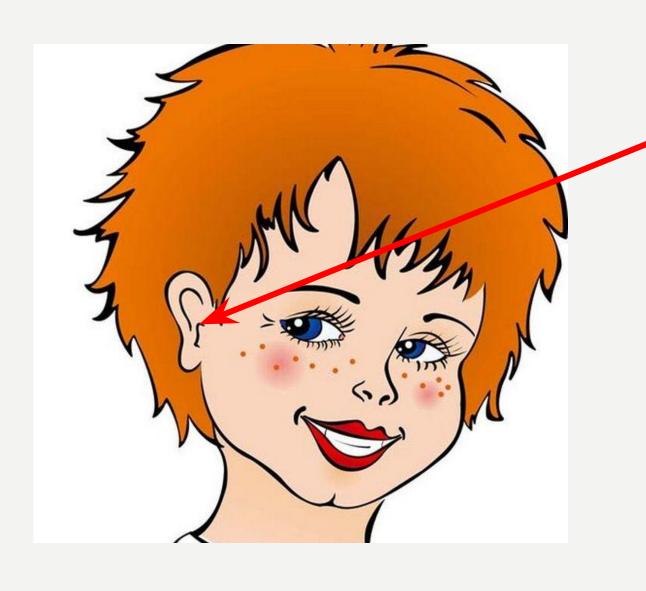

## PARTS OF THE HEAD



#### **HEAD**

[hed]

This is a head.



#### **FACE**

[feis]

This is a face.



EYES

[aız]

These are eyes.



NOSE [nəʊz]

This is a nose.



#### MOUTH

[maʊθ]

This is a mouth.



EAR

[(61]

This is an ear.



HAIR

[heə]

This is hair.

#### **FAIR HAIR**



#### DARK HAIR



### **RED HAIR**



#### WRITE DOWN THE NEW WORDS:

- head [hed] голова
- face [feis] лицо
- hair [heə] волосы
- nose [nəʊz] нос
- mouth [mavθ] рот
- eye [аі] глаз
- ear [iə] yxo

- fair [feə] светлый
- dark [da:k] тёмный

# CHOOSE THE RIGHT PICTURE

ВЫБЕРИ ВЕРНУЮ КАРТИНКУ

#### WHERE IS MARY?

SHE HAS GOT A BIG NOSE AND A SMALL MOUTH. SHE'S GOT SMALL DARK EYES. HER HAIR IS BROWN.