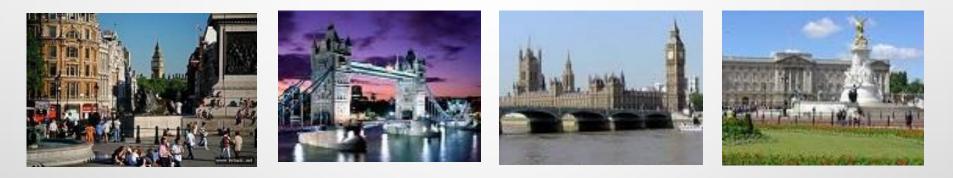

STEP 4 Do you know these sights? (four sights for each team) Tell something interesting about one of the sights (5-7 sentences)

(THE TEAMS WRITE THE ANSWER ON A SHEET OF PAPER)