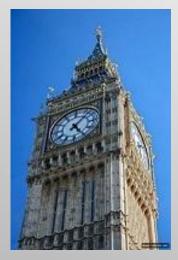

STEP 4 Do you know these sights? (four sights for each team) Tell something interesting about one of the sights (5-7 sentences)

(THE TEAMS WRITE THE ANSWER ON A SHEET OF PAPER)