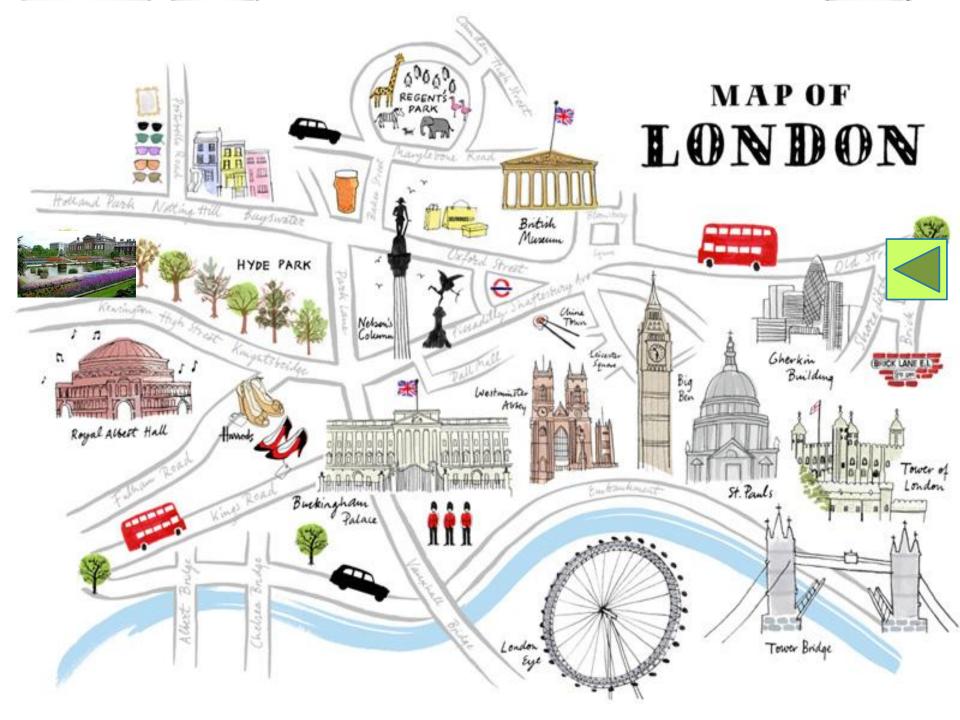

STEP 4 Do you know these sights? (four sights for each team) Tell something interesting about one of the sights (5-7 sentences)

(THE TEAMS WRITE THE ANSWER ON A SHEET OF PAPER)