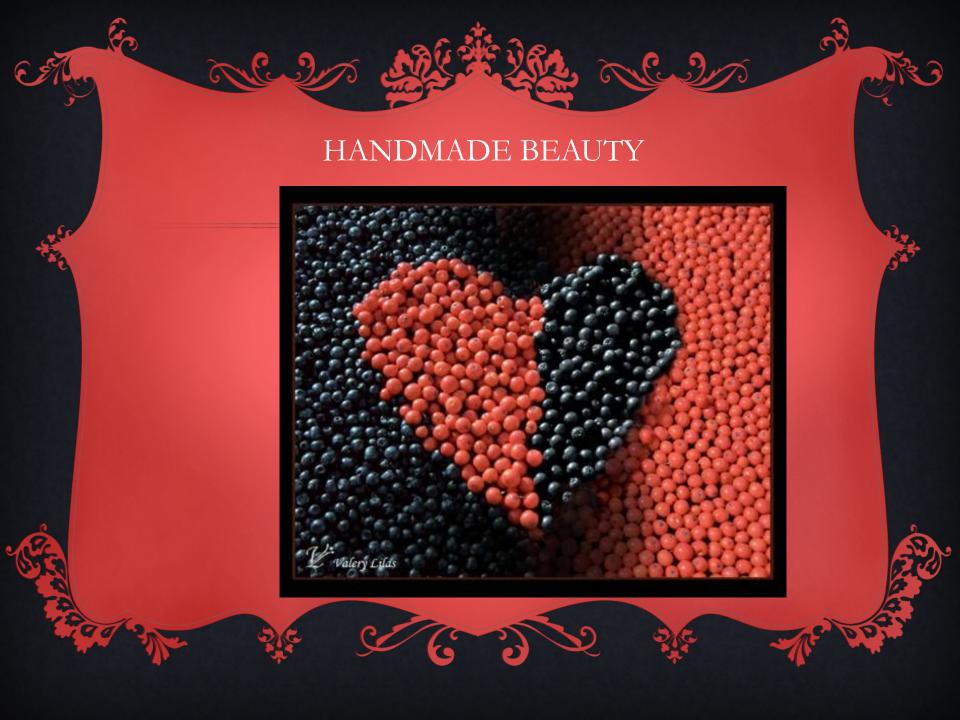

There are many symbols on Valentine Cards. And each has its special meaning. A fan shows that you open your heart to a person you love. A ribbon shows that you want to be tied to another special person. A ring is a symbol of love and binding to another person. When a man gives a ring to a woman they are engaged. Lace shows that you want a special person to be caught in the net of your heart. A red mitten is a sign that you don't like someone. So when a person gives you a red mitten he says «I don't like you». A coin shows you will marry a wealthy person. So if someone gives you a coin he/she is wishing you to be wealthy.