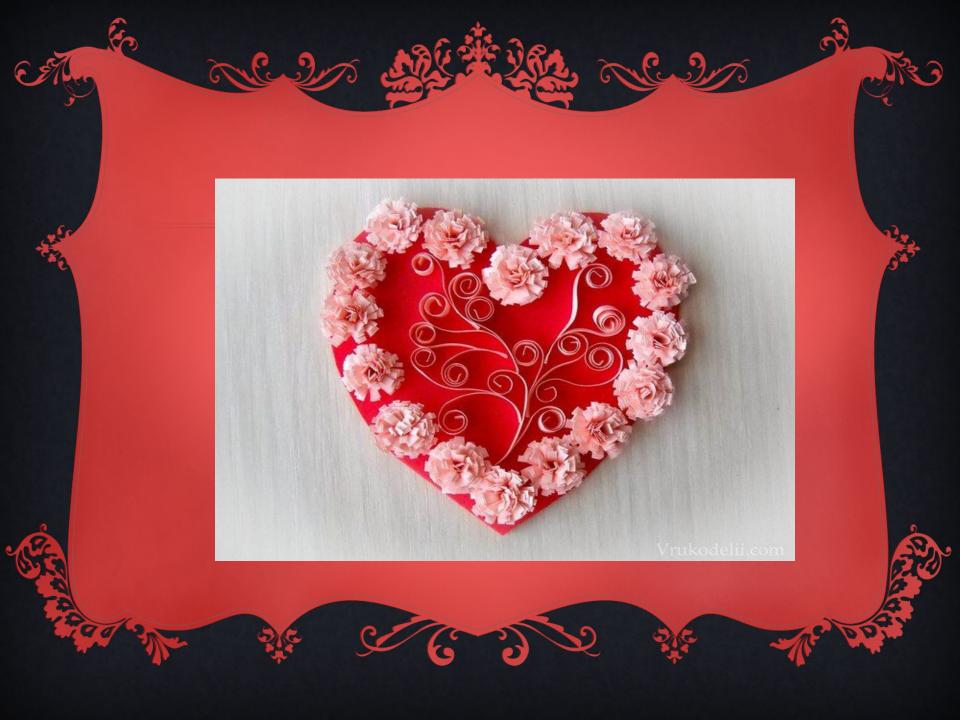

There are many symbols on Valentine Cards. And each has its special meaning. A fan shows that you open your heart to a person you love. A ribbon shows that you want to be tied to another special person. A ring is a symbol of love and binding to another person. When a man gives a ring to a woman they are engaged. Lace shows that you want a special person to be caught in the net of your heart. A red mitten is a sign that you don't like someone. So when a person gives you a red mitten he says «I don't like you». A coin shows you will marry a wealthy person. So if someone gives you a coin he/she is wishing you to be wealthy.