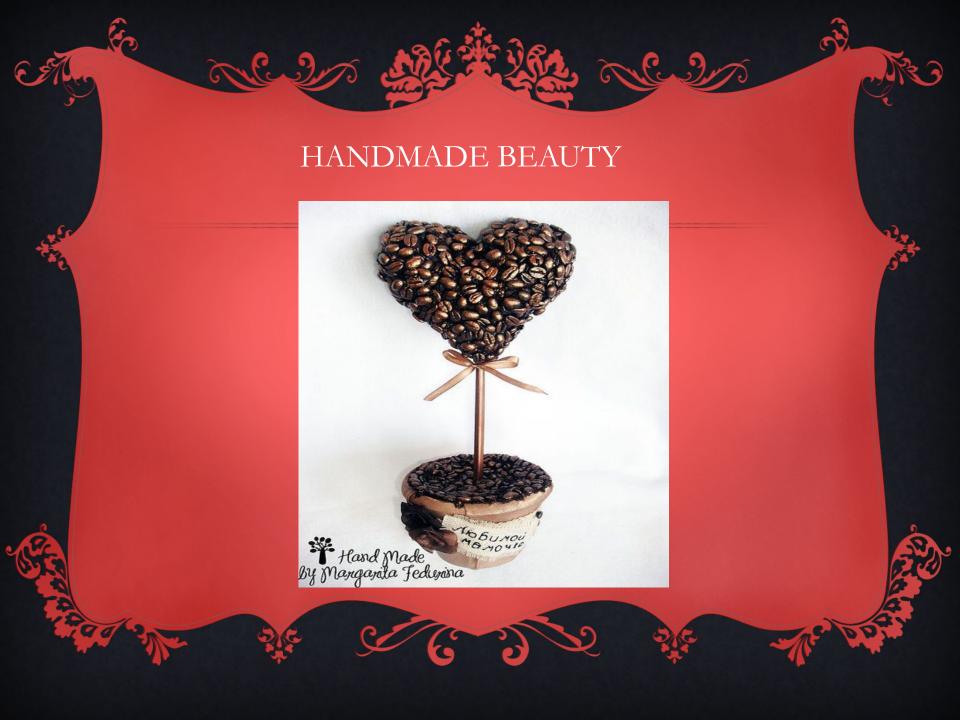

There are many symbols on Valentine Cards. And each has its special meaning. A fan shows that you open your heart to a person you love. A ribbon shows that you want to be tied to another special person. A ring is a symbol of love and binding to another person. When a man gives a ring to a woman they are engaged. Lace shows that you want a special person to be caught in the net of your heart. A red mitten is a sign that you don't like someone. So when a person gives you a red mitten he says «I don't like you». A coin shows you will marry a wealthy person. So if someone gives you a coin he/she is wishing you to be wealthy.