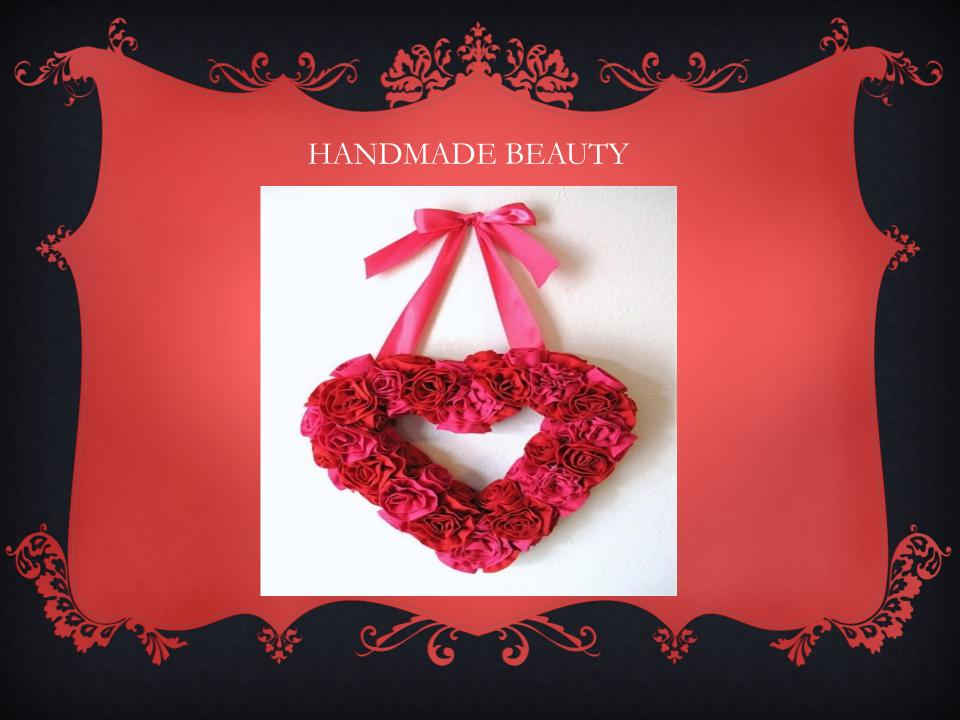

There are many symbols on Valentine Cards. And each has its special meaning. A fan shows that you open your heart to a person you love. A ribbon shows that you want to be tied to another special person. A ring is a symbol of love and binding to another person. When a man gives a ring to a woman they are engaged. Lace shows that you want a special person to be caught in the net of your heart. A red mitten is a sign that you don't like someone. So when a person gives you a red mitten he says «I don't like you». A coin shows you will marry a wealthy person. So if someone gives you a coin he/she is wishing you to be wealthy.