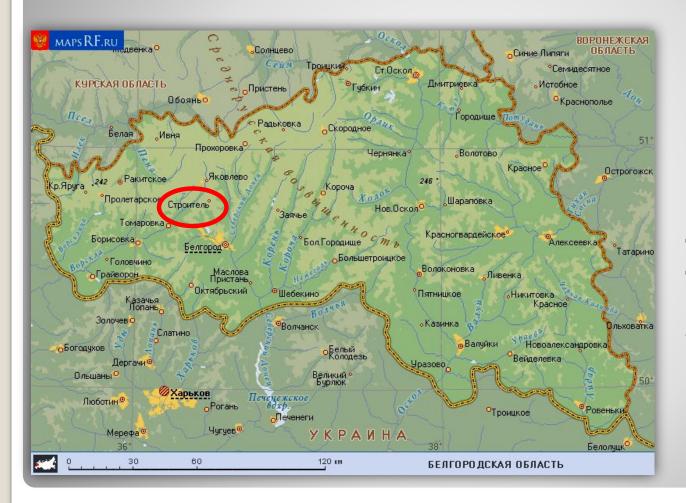

#### Location

Located 5 km to the east of the Vorskla River, the **Dnieper** flows, 21 km from Belgorod. It was founded as a village in 1958 in a cornfield.