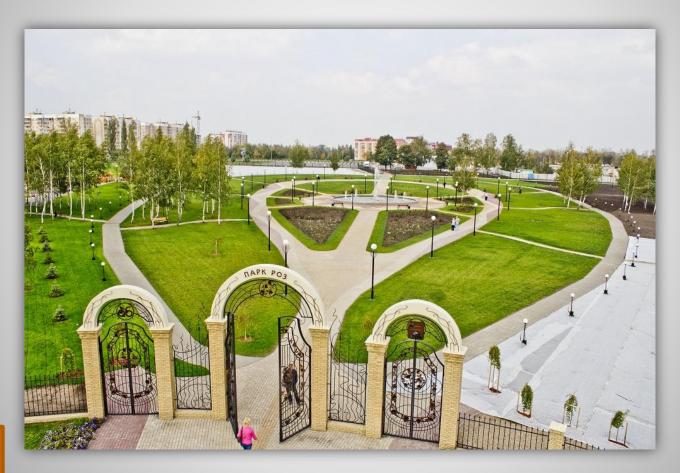

## Stroitel



#### Location



Located 5 km to the east of the Vorskla River, the **Dnieper** flows, 21 km from Belgorod. It was founded as a village in 1958 in a cornfield.

### Population – 24.128 people



### Industry



- Industry 1) Ltd. "Metal- groups"
- 2)Construction Materials
- 3)LLC "Oil Belogorye " petroleum refining

#### Attraction

 Church of Novomuchenikov and Confessors of Belgorod

Marshalkovo park

Rose park

# **Church of Novomuchenikov and Confessors of Belgorod**



In 2003, in the city builder started construction of a new church in honor of the Novomuchenikov and Confessors of Belgorod. 14 October 2011 was consecrated the lower church in honor of the Princess Alexander Nevsky.



## Marshalkovo park





## Rose park