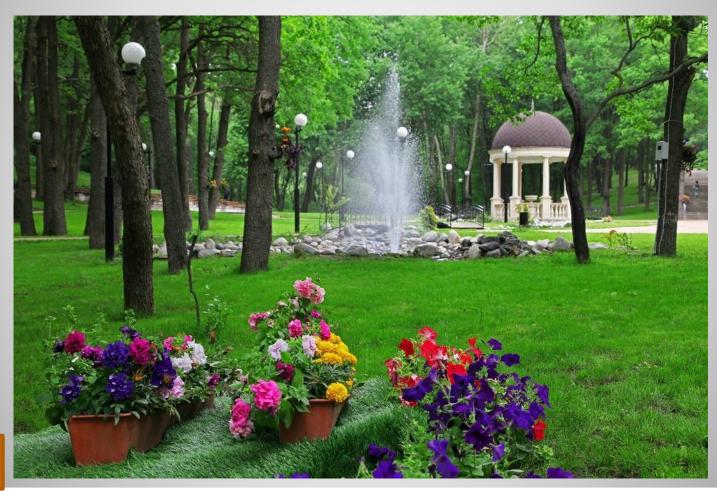

## Stroitel



#### Location



Located 5 km to the east of the Vorskla River, the **Dnieper** flows, 21 km from Belgorod. It was founded as a village in 1958 in a cornfield.

### Population – 24.128 people



### Industry



- Industry 1) Ltd. "Metal- groups"
- 2)Construction Materials
- 3)LLC "Oil Belogorye " petroleum refining

#### Attraction

 Church of Novomuchenikov and Confessors of Belgorod

Marshalkovo park

Rose park

# **Church of Novomuchenikov and Confessors of Belgorod**



In 2003, in the city builder started construction of a new church in honor of the Novomuchenikov and Confessors of Belgorod. 14 October 2011 was consecrated the lower church in honor of the Princess Alexander Nevsky.



## Marshalkovo park





## Rose park