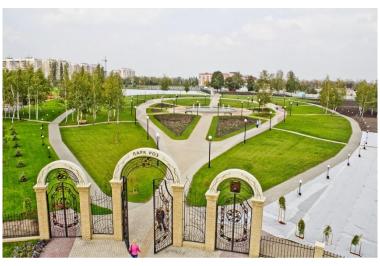

## Stroitel



#### Location



Located 5 km to the east of the Vorskla River, the **Dnieper** flows, 21 km from Belgorod. It was founded as a village in 1958 in a cornfield.

### Population – 24.128 people



### Industry



- Industry 1) Ltd. "Metal- groups"
- 2)Construction Materials
- 3)LLC "Oil Belogorye " petroleum refining

#### Attraction

 Church of Novomuchenikov and Confessors of Belgorod

Marshalkovo park

Rose park

# **Church of Novomuchenikov and Confessors of Belgorod**



In 2003, in the city builder started construction of a new church in honor of the Novomuchenikov and Confessors of Belgorod. 14 October 2011 was consecrated the lower church in honor of the Princess Alexander Nevsky.



## Marshalkovo park





## Rose park