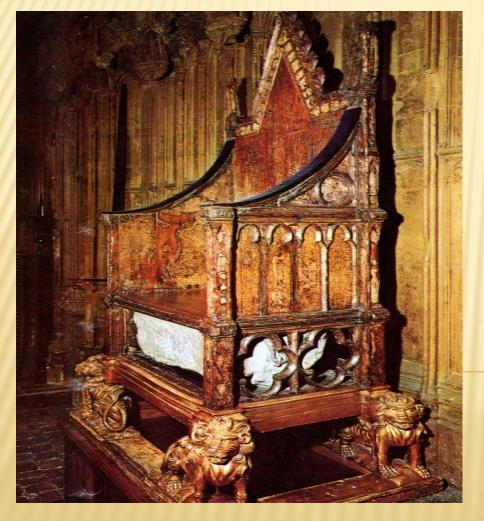

#### WHO STARS IN THE FILM?



# **COLIN FIRTH**

# **GEORGE VI**



# GEOFFREY RUSH LIONEL LOGUE



#### HELENA BOHNAM CARTER ELIZABETH ANGELA MARGUERITE BOWES-LYON







### **GUY PEARCE**

#### **EDWARD VIII**





## **MICHAEL GAMBON**

### GEORGE



#### **TIMOTHY SPALL**

#### WINSTON

#### <u>ALILIDALILLI</u>



#### **THE FILM RECEIVED 12 OSCARS**



# Did Lionel lie about being a doctor?



# What is Westminster Abbey?



### What is the Stone of Scone?





The Stone of Scone also known as the Stone of **Destiny**, and often referred to in England as **The** Coronation Stone—is an oblong block of red sandstone that was used for centuries in the coronation of the monarchs of Scotland, and later the monarchs of England and the Kingdom of Great Britain. Historically, the artefact was kept at the now-ruined Scone Abbey in Scone, near Perth, Scotland. Its size is about 26 inches (660 mm) by 16.75 inches (425 mm) by 10.5 inches (270 mm) and its weight is approximately 336 pounds (152 kg). Stone of Scone was last used in 1953 for the coronation of Elizabeth II of the United Kingdom of Great Britain and Northern Ireland.





# Dickens, Chaucer and Handel were buried in Westminster Abbey.



# When Bertie does these two things, he doesn't stammer