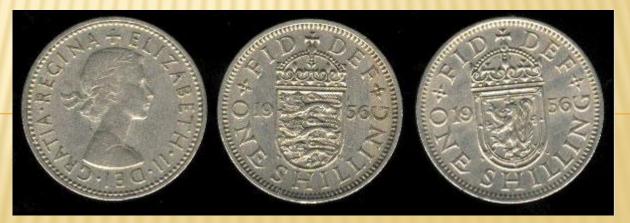

# What is shilling? How much is shilling?

The **shilling** is a unit of <u>currency</u> formerly used in the <u>United Kingdom</u>, <u>Australia</u>, <u>United States</u>, and other <u>British</u> <u>Commonwealth</u> countries.