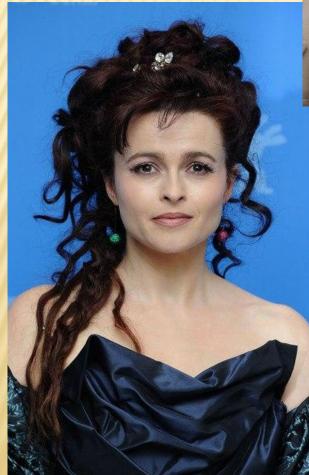

#### WHO STARS IN THE FILM?



# **COLIN FIRTH**

# **GEORGE VI**



# GEOFFREY RUSH LIONEL LOGUE



#### HELENA BOHNAM CARTER ELIZABETH ANGELA MARGUERITE BOWES-LYON







### **GUY PEARCE**

#### **EDWARD VIII**





## **MICHAEL GAMBON**

### GEORGE



#### **TIMOTHY SPALL**

#### WINSTON

#### <u>ALILIDALILLI</u>



#### **THE FILM RECEIVED 12 OSCARS**



# Did Lionel lie about being a doctor?



# What is Westminster Abbey?



### What is the Stone of Scone?





The Stone of Scone also known as the Stone of **Destiny**, and often referred to in England as **The** Coronation Stone—is an oblong block of red sandstone that was used for centuries in the coronation of the monarchs of Scotland, and later the monarchs of England and the Kingdom of Great Britain. Historically, the artefact was kept at the now-ruined Scone Abbey in Scone, near Perth, Scotland. Its size is about 26 inches (660 mm) by 16.75 inches (425 mm) by 10.5 inches (270 mm) and its wei