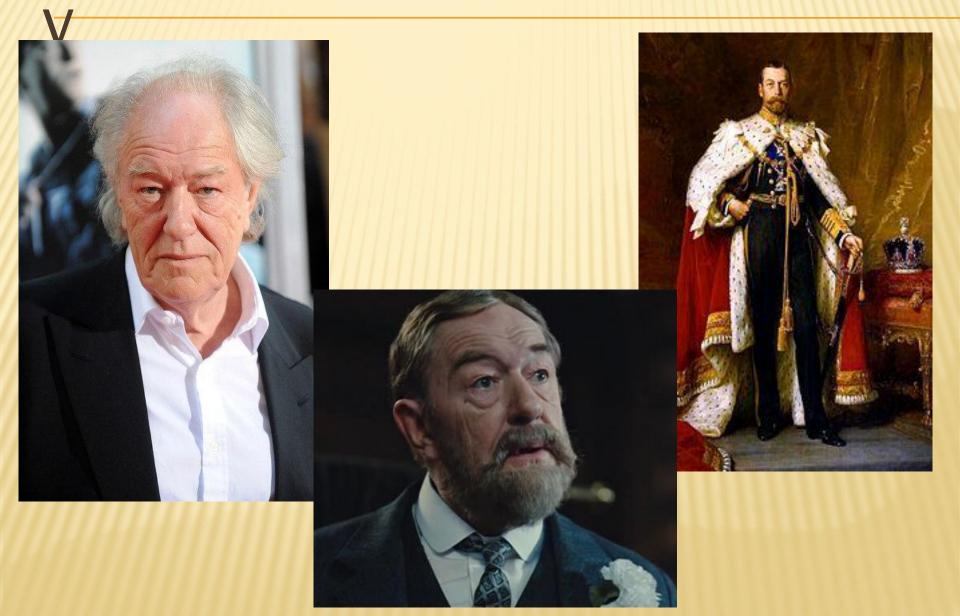

#### WHO STARS IN THE FILM?



# **COLIN FIRTH**

# **GEORGE VI**



# GEOFFREY RUSH LIONEL LOGUE



#### HELENA BOHNAM CARTER ELIZABETH ANGELA MARGUERITE BOWES-LYON







### **GUY PEARCE**

#### **EDWARD VIII**





## **MICHAEL GAMBON**

### GEORGE



#### **TIMOTHY SPALL**

#### WINSTON

#### <u>ALILIDALILLI</u>



#### **THE FILM RECEIVED 12 OSCARS**



# Did Lionel lie about being a doctor?



# What is Westminster Abbey?



### What is the Stone of Scone?





The Stone of Scone also known as the Stone of **Destiny**, and often referred to in England as **The** Coronation Stone—is an oblong block of red sandstone that was used for centuries in the coronation of the monarchs of Scotland, and later the monarchs of England and the Kingdom of Great Britain. Historically, the artefact was kept at the now-ruined Scone Abbey in Scone, near Perth, Scotland. Its size is about 26 inches (660 mm) by 16.75 inches (425 mm) by 10.5 inches (270 mm) and its weight is approximately 336 pounds (152 kg). Stone of Scone was last used in 1953 for the