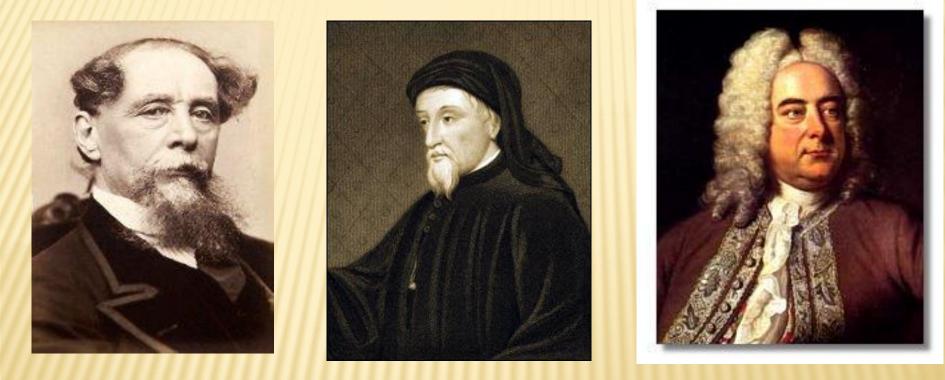

s Westminster Abbey?



### What is the Stone of Scone?





The Stone of Scone also known as the Stone of **Destiny**, and often referred to in England as **The** Coronation Stone—is an oblong block of red sandstone that was used for centuries in the coronation of the monarchs of Scotland, and later the monarchs of England and the Kingdom of Great Britain. Historically, the artefact was kept at the now-ruined Scone Abbey in Scone, near Perth, Scotland. Its size is about 26 inches (660 mm) by 16.75 inches (425 mm) by 10.5 inches (270 mm) and its weight is approximately 336 pounds (152 kg). Stone of Scone was last used in 1953 for the coronation of Elizabeth II of the United Kingdom of Great Britain and Northern Ireland.





# Dickens, Chaucer and Handel were buried in Westminster Abbey.



# When Bertie does these two things, he doesn't stammer.





#### Why didn't the second prince take the name of Albert when crowned?



# What is shilling? How much is shilling?

The **shilling** is a unit of <u>currency</u> formerly used in the <u>United Kingdom</u>, <u>Australia</u>, <u>United States</u>, and other <u>British</u> <u>Commonwealth</u> countries.







# What colloquialisms will you be able to hear in this extract?



#### Hubby – husband, pop by – come around

#### Who became a monarch after the King George VI ?

#### His daughter Elizabeth II