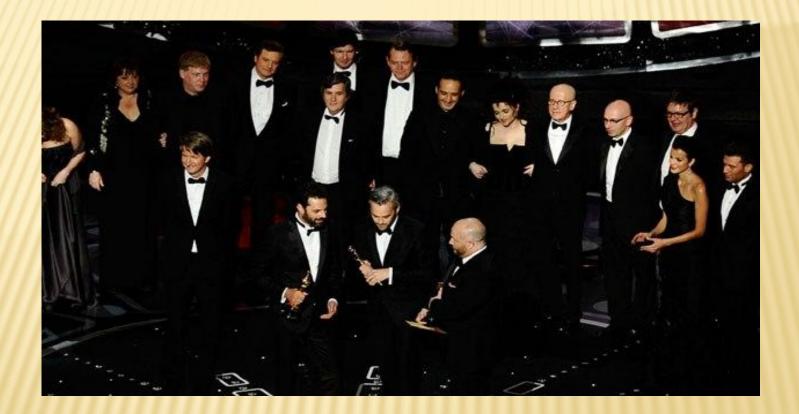

#### WHO STARS IN THE FILM?



# **COLIN FIRTH**

# **GEORGE VI**



# GEOFFREY RUSH LIONEL LOGUE



#### HELENA BOHNAM CARTER ELIZABETH ANGELA MARGUERITE BOWES-LYON







### **GUY PEARCE**

#### **EDWARD VIII**





## **MICHAEL GAMBON**

### GEORGE



#### **TIMOTHY SPALL**

#### WINSTON

#### <u>ALILIDALILLI</u>



#### **THE FILM RECEIVED 12 OSCARS**



# Did Lionel lie about being a doctor?



# What is Westminster Abbey?



### What is the Stone of Scone?





The Stone of Scone also known as the Stone of **Destiny**, and often referred to in England as **The** Coronation Stone—is an oblong block of red sandstone that was used for centuries in the coronation of the monarchs of Scotland, and later the monarchs of England and the Kingdom of Great Britain. Historically, the artefact was kept at the now-ruined Scone Abbey in Scone, near Perth, Scotland. Its size is about 26 inches (660 mm) by 16.75 inches (425 mm) by 10.5 inches (270 mm) and its weight is approximately 336 pounds (152 kg). Stone of Scone was last used in 1953 for the coronation of Elizabeth II of the United Kingdom of Great Britain and Northern Ireland.





# Dickens, Ch