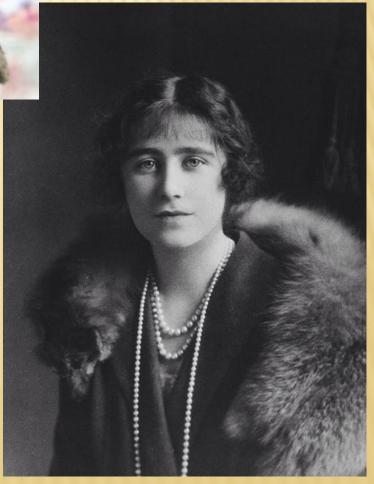

#### WHO STARS IN THE FILM?



# **COLIN FIRTH**

# **GEORGE VI**



# GEOFFREY RUSH LIONEL LOGUE



#### HELENA BOHNAM CARTER ELIZABETH ANGELA MARGUERITE BOWES-LYON







### **GUY PEARCE**

#### **EDWARD VIII**





## **MICHAEL GAMBON**

### GEORGE



#### **TIMOTHY SPALL**

#### WINSTON

#### <u>ALILIDALILLI</u>



#### **THE FILM RECEIVED 12 OSCARS**



# Did Lionel lie about being a doctor?



# What is Westminster Abbey?



### What is the Stone of Scone?





The Stone of Scone also known as the Stone of **Destiny**, and often referred to in England as **The** Coronation Stone—is an oblong block of red sandstone that was used for centuries in the coronation of the monarchs of Scotland, and later the monarchs of England and the Kingdom of Great Britain. Historically, the artefact was kept at the now-ruined Scone Abbey in Scone, near Perth, Scotland. Its size is about 26 inches (660 mm) by 16.75 inches (425 mm) by 10.5 inches (270 mm) and its weight