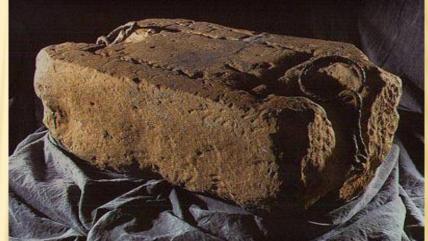

### What is the Stone of Scone?

The Stone of Scone also known as the Stone of **Destiny**, and often referred to in England as **The** Coronation Stone—is an oblong block of red sandstone that was used for centuries in the coronation of the monarchs of Scotland, and later the monarchs of England and the Kingdom of Great Britain. Historically, the artefact was kept at the now-ruined Scone Abbey in Scone, near Perth, Scotland. Its size is about 26 inches (660 mm) by 16.75 inches (425 mm) by 10.5 inches (270 mm) and its weight is approximately 336 pounds (152 kg). Stone of Scone was last used in 1953 for the coronation of Elizabeth II of the United Kingdom of Great Britain and Northern Ireland.