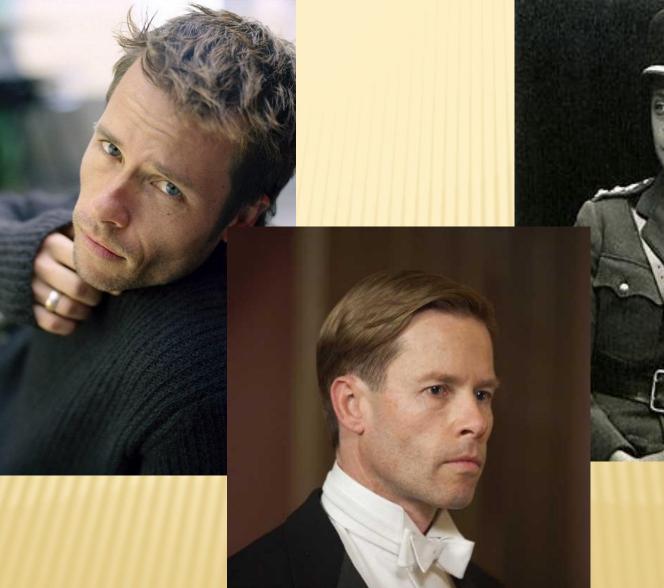

#### WHO STARS IN THE FILM?



# **COLIN FIRTH**

# **GEORGE VI**



# GEOFFREY RUSH LIONEL LOGUE



#### HELENA BOHNAM CARTER ELIZABETH ANGELA MARGUERITE BOWES-LYON







### **GUY PEARCE**

#### **EDWARD VIII**





## **MICHAEL GAMBON**

### GEORGE



#### **TIMOTHY SPALL**

#### WINSTON

#### <u>ALILIDALILLI</u>



#### **THE FILM RECEIVED 12 OSCARS**



# Did Lionel lie about being a doctor?



# What is Westminster Abbey?



### What is the Stone of Scone?





The Stone of Scone also known as the Stone of **Destiny**, and often referred to in England as **The** Coronation Stone—is an oblong block of red sandstone that was used for centuries in the coronation of the monarchs of Scotland, and later the monarchs of England and the Kingdom of Great Britain. Historically, the artefact was kept at the now-ruined Scone Abbey in Scone, near Perth, Scotland. Its size is about 26 inches (660 mm) by 16.75 inches (425 mm) by 10.5 inches (270 mm) and its weight is approximately 336 pounds (152 kg). Stone