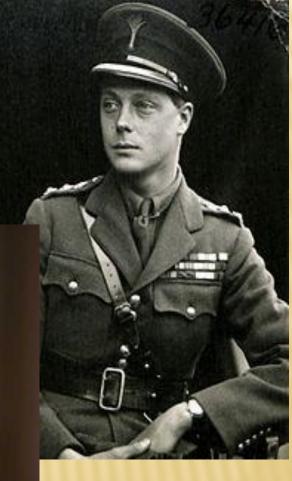

#### WHO STARS IN THE FILM?



# **COLIN FIRTH**

# **GEORGE VI**



# GEOFFREY RUSH LIONEL LOGUE



#### HELENA BOHNAM CARTER ELIZABETH ANGELA MARGUERITE BOWES-LYON







### **GUY PEARCE**

#### **EDWARD VIII**





## **MICHAEL GAMBON**

### GEORGE



#### **TIMOTHY SPALL**

#### WINSTON

#### <u>ALILIDALILLI</u>



#### **THE FILM RECEIVED 12 OSCARS**



# Did Lionel lie about being a doctor?



# What is Westminster Abbey?



### What is the Stone of Scone?





The Stone of Scone also known as the Stone of **Destiny**, and often referred to in England as **The** Coronation Stone—is an oblong block of red sandstone that was used for centuries in the coronation of the monarchs of Scotland, and later the monarchs of England and the Kingdom of Great Britain. Historically, the artefact was kept at the now-ruined Scone Abbey in Scone, near Perth, Scotland. Its size is about 26 inches (660 mm) by 16.75 inches (425 mm) by 10.5 inches (270 mm) and its weight is approximately 336 pounds (152 kg). Stone of