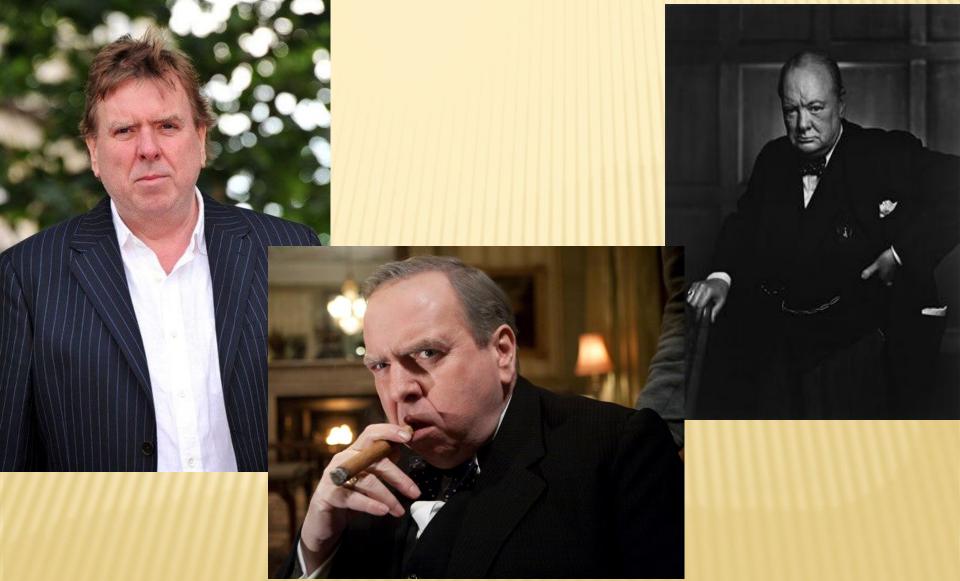

#### WHO STARS IN THE FILM?



# **COLIN FIRTH**

# **GEORGE VI**



# GEOFFREY RUSH LIONEL LOGUE



#### HELENA BOHNAM CARTER ELIZABETH ANGELA MARGUERITE BOWES-LYON







### **GUY PEARCE**

#### **EDWARD VIII**





## **MICHAEL GAMBON**

### GEORGE



#### **TIMOTHY SPALL**

#### WINSTON

#### <u>ALILIDALILLI</u>



#### **THE FILM RECEIVED 12 OSCARS**



# Did Lionel lie about being a doctor?



# What is Westminster Abbey?



### What is the Stone of Scone?





The Stone of Scone also known as the Stone of **Destiny**, and often referred to in England as **The** Coronation Stone—is an oblong block of red sandstone that was used for centuries in the coronation of the monarchs of Scotland, and later the monarchs of England and the Kingdom of Great Britain. Historically, the artefact was kept at the now-ruined Scone Abbey in Scone, near Perth, Scotland. Its size is about 26 inches (660 mm) by 16.75 inches (425 mm) by 10.5 inches (270 mm) and its weight is approximately 336 pounds (152 kg). Stone of Scone was last used in 1953 for the coronation of Elizabeth II of the United Kingdom of Great Britain