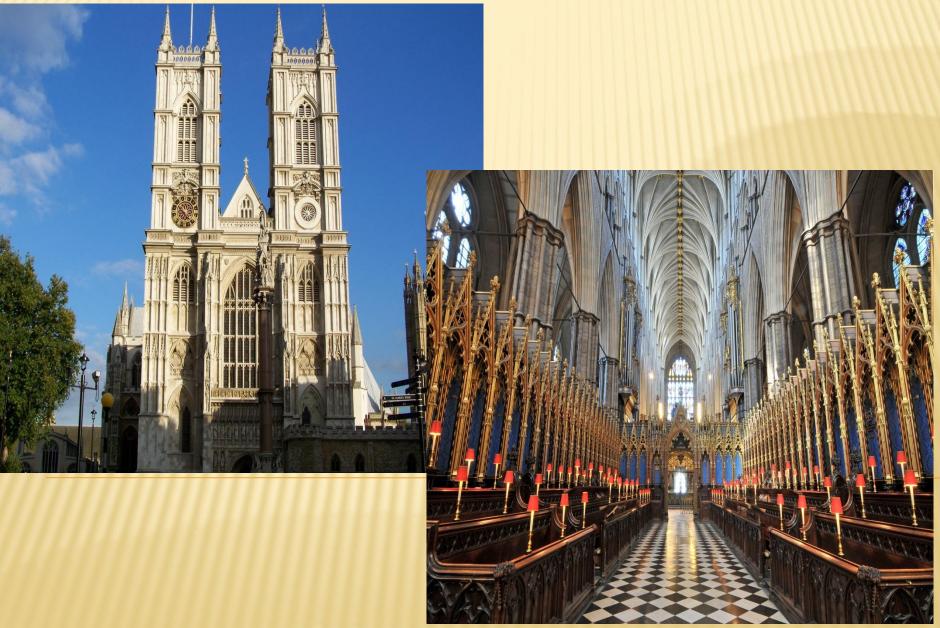

#### WHO STARS IN THE FILM?



# **COLIN FIRTH**

# **GEORGE VI**



# GEOFFREY RUSH LIONEL LOGUE



#### HELENA BOHNAM CARTER ELIZABETH ANGELA MARGUERITE BOWES-LYON







### **GUY PEARCE**

#### **EDWARD VIII**





## **MICHAEL GAMBON**

### GEORGE



#### **TIMOTHY SPALL**

#### WINSTON

#### <u>ALILIDALILLI</u>



#### **THE FILM RECEIVED 12 OSCARS**



# Did Lionel lie about being a doctor?



# What is Westminster Abbey?



### What is the Stone of Scone?





The Stone of Scone also known as the Stone of **Destiny**, and often referred to in England as **The** Coronation Stone—is an oblong block of red sandstone that was used for centuries in the coronation of the monarchs of Scotland, and later the monarchs of England and the Kingdom of Great Britain. Historically, the artefact was kept at the now-ruined Scone Abbey in Scone, near Perth, Scotland. Its size is about 26 inches (660 mm) by 16.75 inches (425 mm) by 10.5 inches (270 mm) and its weight is approximately 336 pounds (152 kg). Stone of Scone was last used in 1953 for the coronation of Elizabeth II of the United Kingdom of Great Britain and Northern Ireland.





# Dickens, Chaucer and Handel were buried in Westminster Abbey.



# When Bertie does t