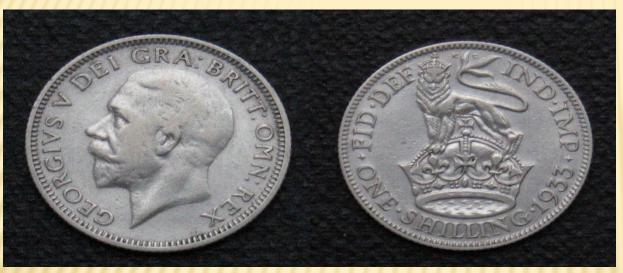

# What is shilling? How much is shilling?

The **shilling** is a unit of <u>currency</u> formerly used in the <u>United Kingdom</u>, <u>Australia</u>, <u>United States</u>, and other <u>British</u> <u>Commonwealth</u> countries.