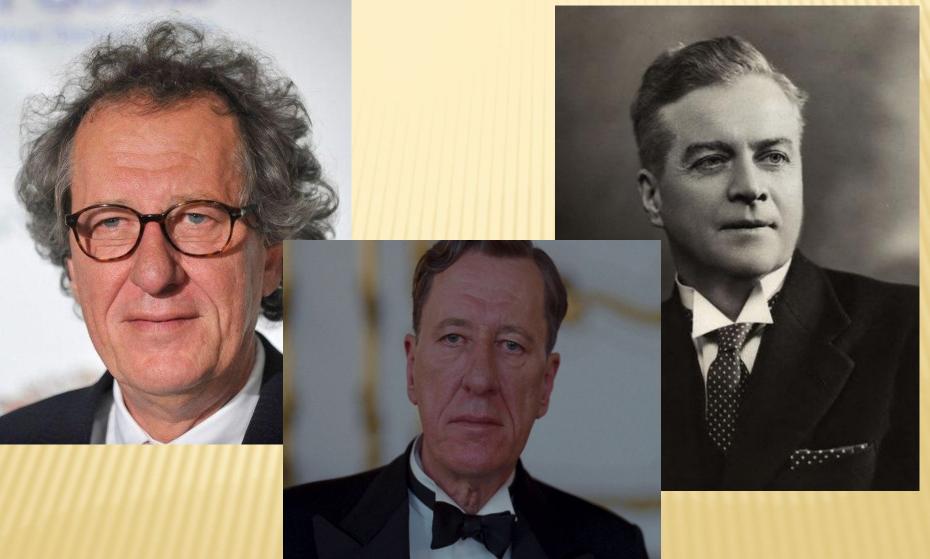

#### WHO STARS IN THE FILM?



# **COLIN FIRTH**

# **GEORGE VI**



# GEOFFREY RUSH LIONEL LOGUE



#### HELENA BOHNAM CARTER ELIZABETH ANGELA MARGUERITE BOWES-LYON







### **GUY PEARCE**

#### **EDWARD VIII**





## **MICHAEL GAMBON**

### GEORGE



#### **TIMOTHY SPALL**

#### WINSTON

#### <u>ALILIDALILLI</u>



#### **THE FILM RECEIVED 12 OSCARS**



# Did Lionel lie about being a doctor?



# What is Westminster Abbey?



### What is the Stone of Scone?





The Stone of Scone also known as the Stone of **Destiny**, and often referred to in England as **The** Coronation Stone—is an oblong block of red sandstone that was used for centuries in the coronation of the monarchs of Scotland, and later the monarchs of England and the Kingdom of Great Britain. Historically, the artefact was kept at the now-ruined Scone Abbey in Scone, near Perth, Scotland. Its size is about 26 inches (