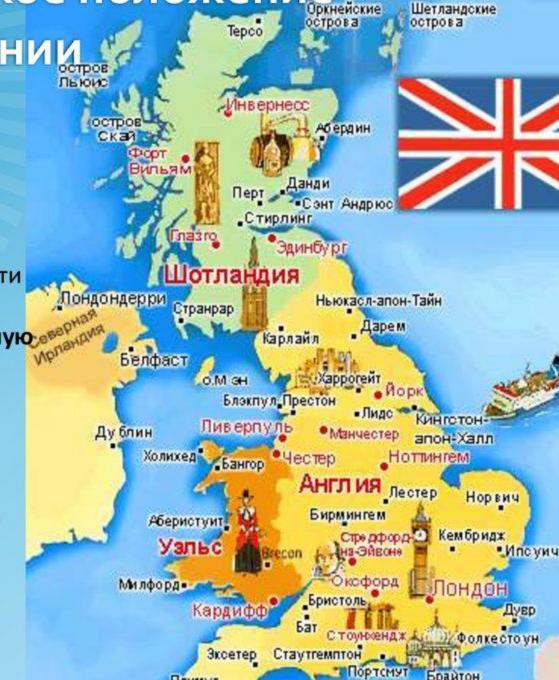

# THE UNITED KINGDOM OF GREAT BRITAIN AND NORTHEN IRELAND

Географическое положение Великобритании

Соединенное Королевство Великобритании и Северной Ирландии.

Островное государство в северозападной Европе, включает **4** исторические национальные области

- Англию, Шотландию и Уэльс на острове Великобритания, и Северную Ирландию, занимающую северовосточную часть о. Ирландия.

Площадь **244,11** тыс. км2. Столица **Лондон**.

**England** 

Scotland

Wales

Northern Ireland