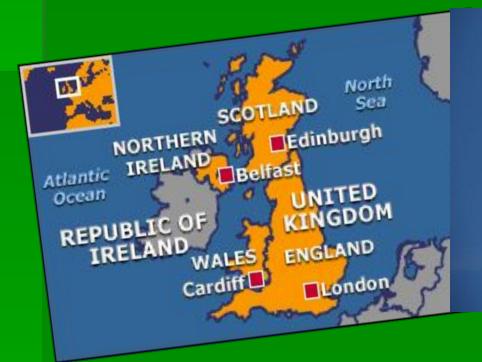

# THE UNITED KINGDOM OF GREAT BRITAIN AND NORTHEN IRELAND

Географическое положение Великобритании

Соединенное Королевство Великобритании и Северной Ирландии.

Островное государство в северозападной Европе, включает **4** исторические национальные области

- Англию, Шотландию и Уэльс на острове Великобритания, и Северную Ирландию, занимающую северовосточную часть о. Ирландия.

Площадь **244,11** тыс. км2. Столица **Лондон**.

**England** 

Scotland

Wales

Northern Ireland