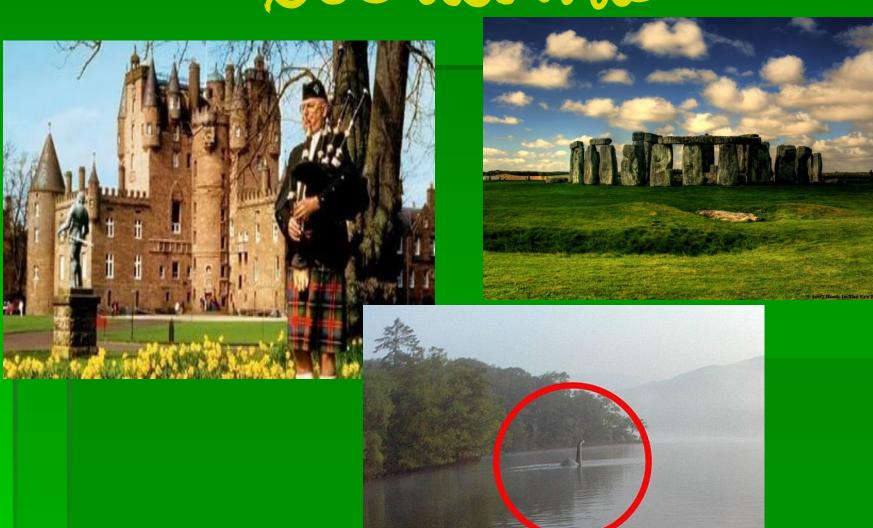

положение Великобритании

Соединенное Королевство Великобритании и Северной Ирландии.

Островное государство в северозападной Европе, включает **4** исторические национальные области

- Англию, Шотландию и Уэльс на острове Великобритания, и Северную Ирландию, занимающую северовосточную часть о. Ирландия.

Площадь **244,11** тыс. км2. Столица **Лондон**.



#### Королева Елизавета II

#### Флаг Великобритании



Герб Великобритании



A Dreamy World

R man's dreams are so inden to his greatness





- The capital of England is London.
- The capital of Scotland is Edinburgh.
- The capital of Wales is Cardiff.
- The capital of Northern Ireland is Belfast.















**England** 





Scotland





Wales





Northern Ireland



### Flags of the UK













# ENGLAND





## &COTEAND



# Wetber









## NORTHEN IRELAND