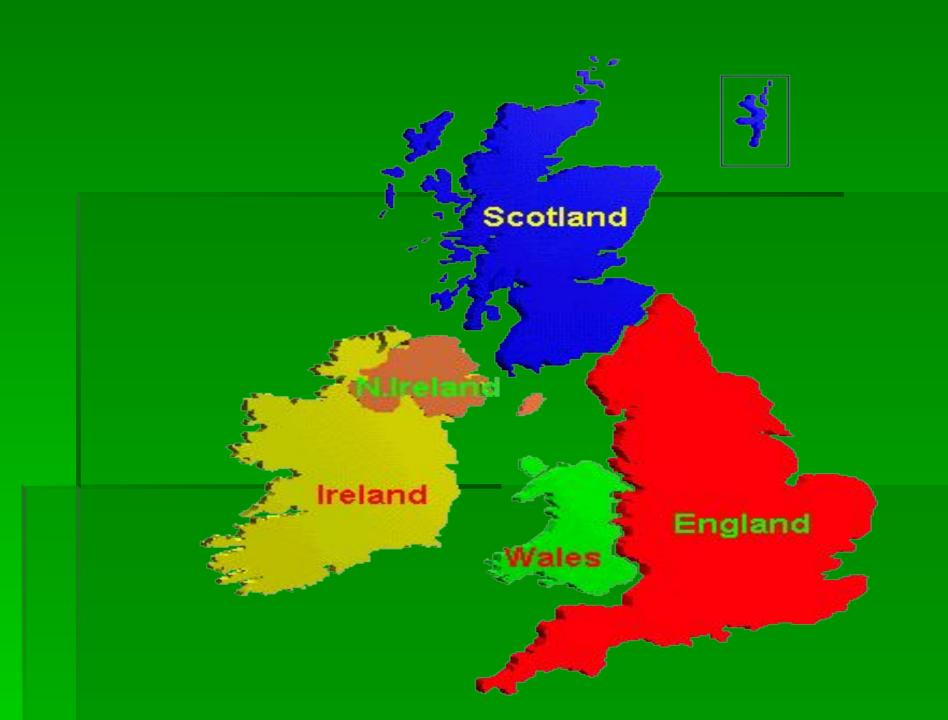

# THE UNITED KINGDOM OF GREAT BRITAIN AND NORTHEN IRELAND

Географическое положение Великобритании

Соединенное Королевство Великобритании и Северной Ирландии.

Островное государство в северозападной Европе, включает **4** исторические национальные области

- Англию, Шотландию и Уэльс на острове Великобритания, и Северную Ирландию, занимающую северовосточную часть о. Ирландия.

Площадь **244,11** тыс. км2. Столица **Лондон**.

**England** 

Scotland

Wales

Northern Ireland