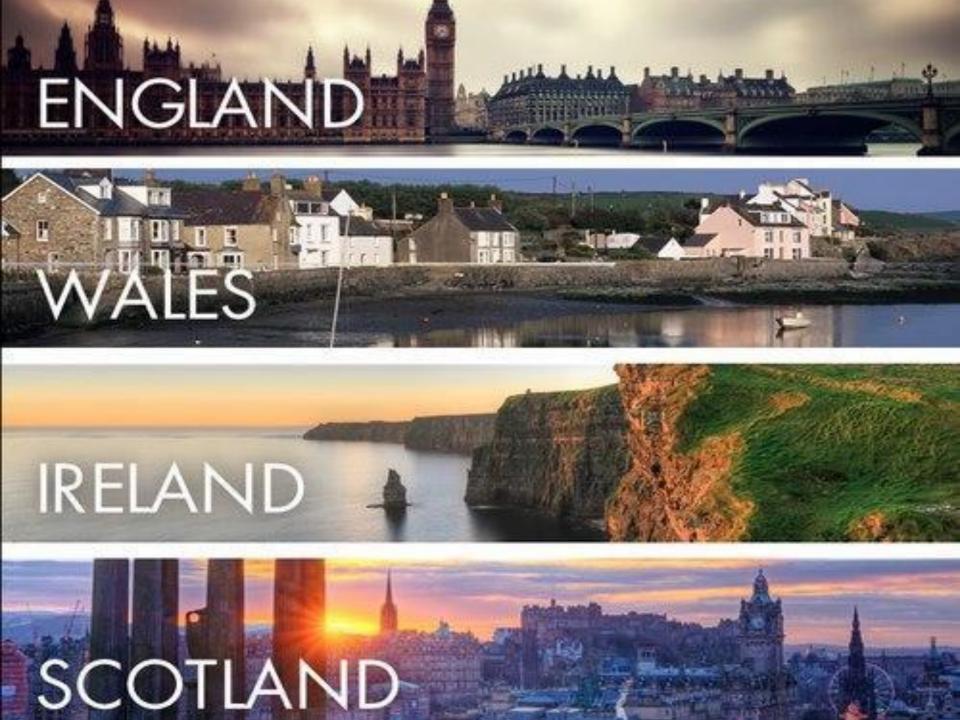

# THE UNITED KINGDOM OF GREAT BRITAIN AND NORTHEN IRELAND

Географическое положение Великобритании

Соединенное Королевство Великобритании и Северной Ирландии.

Островное государство в северозападной Европе, включает **4** исторические национальные области

- Англию, Шотландию и Уэльс на острове Великобритания, и Северную Ирландию, занимающую северовосточную часть о. Ирландия.

Площадь **244,11** тыс. км2. Столица **Лондон**.

**England** 

Scotland

Wales

Northern Ireland