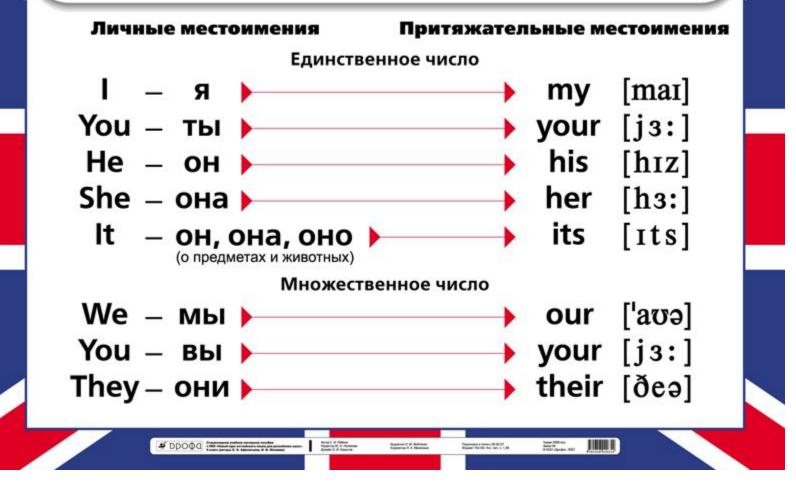

## ЛИЧНЫЕ И ПРИТЯЖАТЕЛЬНЫЕ МЕСТОИМЕНИЯ

|      | Му    |  |  |  |
|------|-------|--|--|--|
| You  | Your  |  |  |  |
| He   | His   |  |  |  |
| She  | Her   |  |  |  |
| lt   | lts   |  |  |  |
| We   | Our   |  |  |  |
| They | Their |  |  |  |