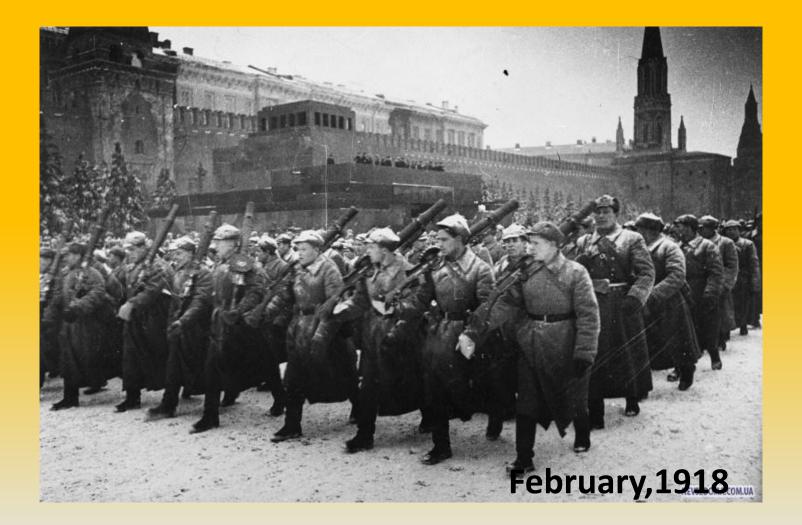

### The Red Army was born..

#### Vladimir Lenin wrote an order..

"To move Russian Capital back to Moscow!"