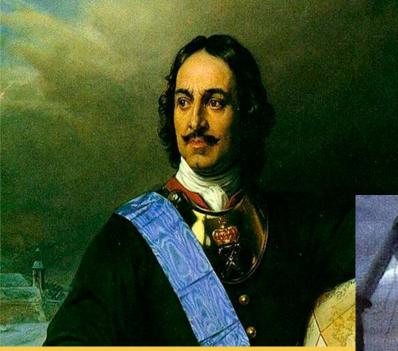

# In the 18<sup>th</sup> century

Russian Tsar Peter the Great moved the capital into Saint-Petersburg.