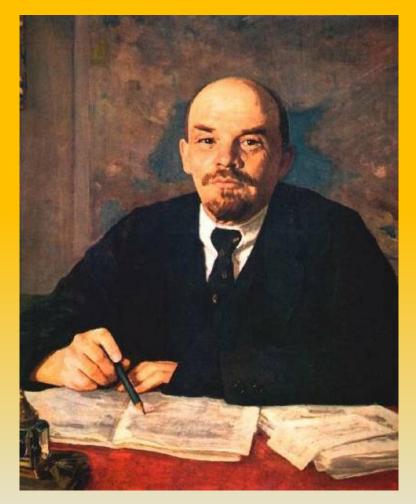

fields in Russia.

### **The capital of Russia**



### **Mother of Russian towns**



### In the 12<sup>th</sup> century



### Yuri Dolgoruky



This Russian Prince founded Moscow on the banks of the Moskva-river.

### The monument to Dolgoruky





#### Moscow. Tverskaya Square.

# In the 18<sup>th</sup> century



Russian Tsar Peter the Great moved the capital into Saint-Petersburg.



# The young capital

The new city grew on the banks of the Neva River quickly.

# In the 19<sup>th</sup> century

#### Saint-Petersburg became a very important city in Europe.





The beginning of the 20<sup>th</sup> century. The situation in Russia was hard. Revolution. Then The Civil War.

### The Red Army was born..



#### Vladimir Lenin wrote an order..

"To move Russian Capital back to Moscow!"



### In the 20<sup>th</sup> century



### One of the most beautiful lands



# I love my country



#### Birches are one of Russian symbols.

### **Answer these questions**

- 1 What's the capital of Russia?
- 2 Who founded Moscow?
- 3 When was the capital moved into another place?
- 4What tree is the symbol of Russia?
- 5 Why did Moscow becom our capital in the 20<sup>th</sup> century again?
- 6 How many times has our capital moved?

### **Check each other**

- 1 It's Moscow.
- 2 Prince Yuri Dolgoruky did.
- 3 In the beginning of the 18ht century the capital was moved into Saint-Petersburg.
- 4 It's a birch-tree.
- 5 The situation in the country was hard, and Vladimir Lenin ordered to move the capital into Moscow again.
- 6 Our capital has moved 3 times.