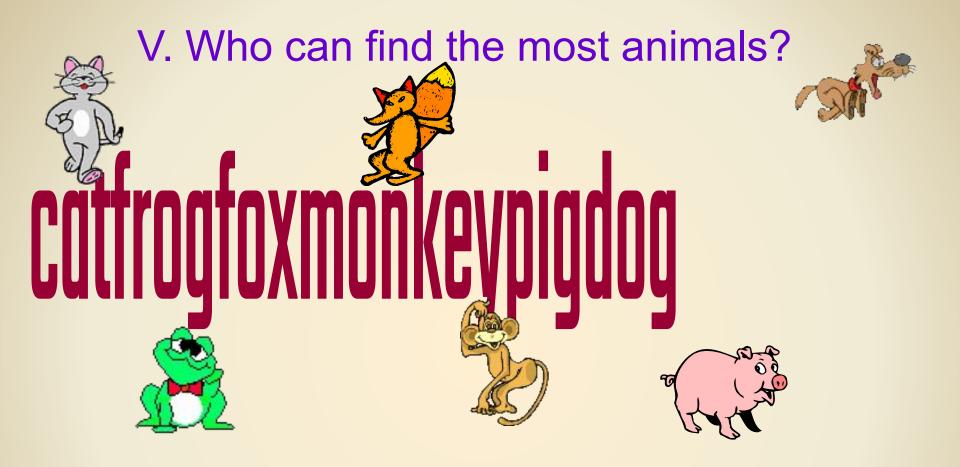

## IV. Match the picture to the word

1-6, 2-5, 3-8, 4-2, 5-9, 6-7, 7-3, 8-1, 9-4

cat, frog, fox, monkey, pig, dog

Crossword puzzle

riddles

· I see pink. He sees brown.

· I stand up and I sit down.

· I see red, I see blue.