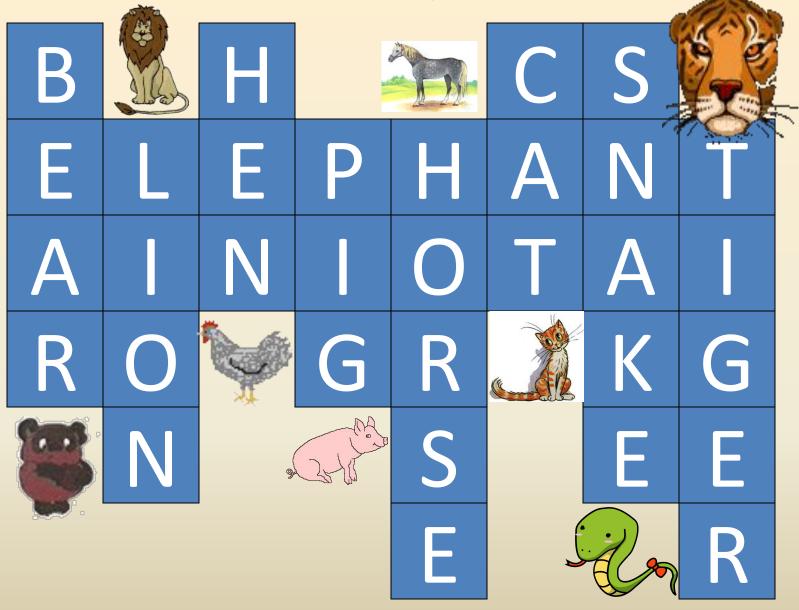

## II. What animals can you see here?

- 1. An elephant
- 2. A tiger
- 3. A pig
- 4. A rabbit
- 5. A kangaroo
- 6. A giraffe
- 7. A frog
- 8. A bird

## IV. Match the picture to the word

1-6, 2-5, 3-8, 4-2, 5-9, 6-7, 7-3, 8-1, 9-4

cat, frog, fox, monkey, pig, dog

Crossword puzzle

riddles

· I see pink. He sees brown.

· I stand up and I sit down.

· I see red, I see blue.