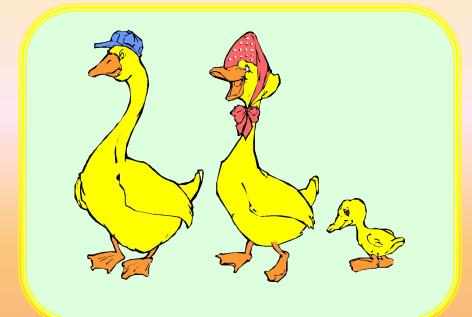

· I see you and you, and you.

We like flowers that are bright,

We like flowers that are white,

We like flowers that are blue,

We like red and yellow too.

How many ducklings
Can you see?
Quack, quack, quack –
One, two, three!