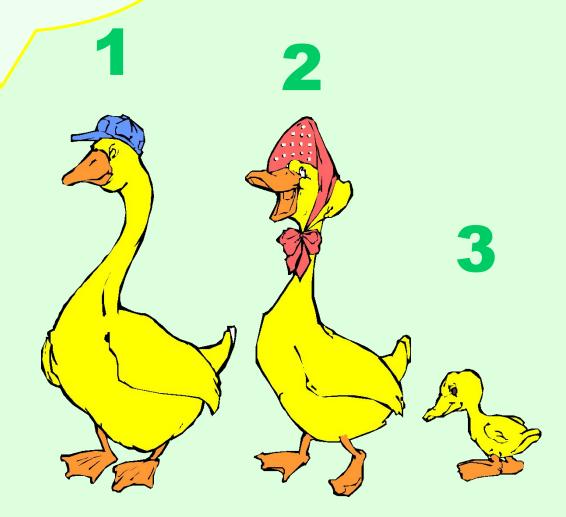

· I see you and you, and you.

We like flowers that are bright,

We like flowers that are white,

We like flowers that are blue,

We like red and yellow too.

How many ducklings
Can you see?
Quack, quack, quack –
One, two, three!