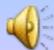

## II. What animals can you see here?

- 1. An elephant
- 2. A tiger
- 3. A pig
- 4. A rabbit
- 5. A kangaroo
- 6. A giraffe
- 7. A frog
- 8. A bird