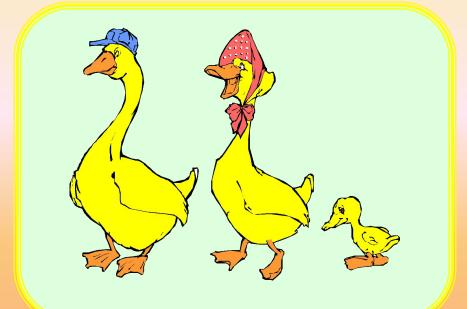

· I see you and you, and you.

We like flowers that are bright,

We like flowers that are white,

We like flowers that are blue,

We like red and yellow too.

How many ducklings
Can you see?
Quack, quack, quack –
One, two, three!