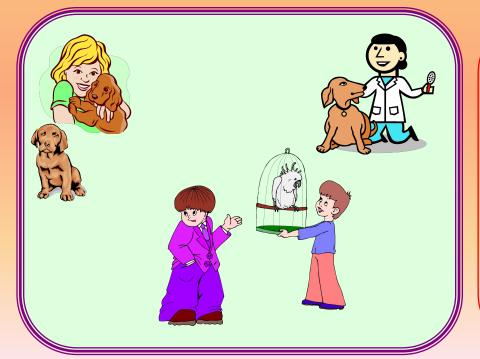

- 8. A bird



## III. Look and say

Whose tail is it?



Whose legs are these?



Whose eyes are these?



Whose paws are



Whose ears are these?



Whose head is it?



## IV. Match the picture to the word



1-6, 2-5, 3-8, 4-2, 5-9, 6-7, 7-3, 8-1, 9-4



cat, frog, fox, monkey, pig, dog





Crossword puzzle





























riddles





























· I see pink. He sees brown.

· I stand up and I sit down.

· I see red, I see blue.

· I see you and you, and you.

We like flowers that are bright,

We like flowers that are white,

We like flowers that are blue,

We like red and yellow too.













How many ducklings
Can you see?
Quack, quack, quack –
One, two, three!







Polly has two puppies,
Peter has one,
Pam has a parrot
And I have none.