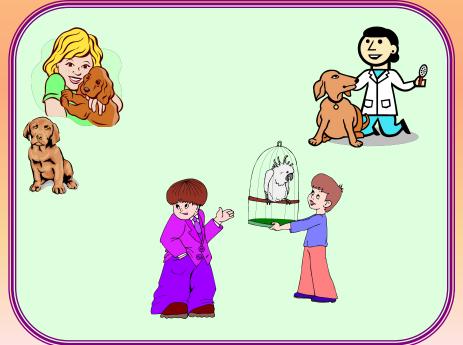

ook and say

Whose tail is it?



Whose legs are these?



Whose eyes are these?



Whose paws are



Whose ears are these?



Whose head is it?



## IV. Match the picture to the word



1-6, 2-5, 3-8, 4-2, 5-9, 6-7, 7-3, 8-1, 9-4



cat, frog, fox, monkey, pig, dog





Crossword puzzle





























riddles





























· I see pink. He sees brown.

· I stand up and I sit down.

· I see red, I see blue.

· I see you and you, and you.

We like flowers that are bright,

We like flowers that are white,

We like flowers that are blue,

We like red and yellow too.













How many ducklings
Can you see?
Quack, quack, quack –
One, two, three!







Polly has two puppies,
Peter has one,
Pam has a parrot
And I have none.