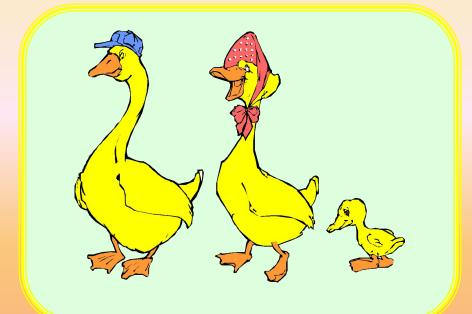

· I see you and you, and you.

We like flowers that are bright,

We like flowers that are white,

We like flowers that are blue,

We like red and yellow too.

How many ducklings
Can you see?
Quack, quack, quack –
One, two, three!