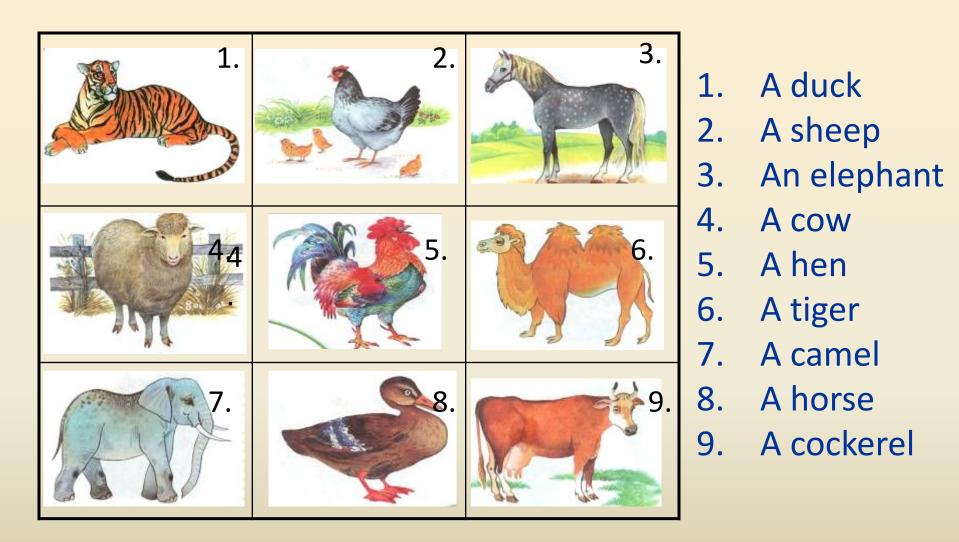

## IV. Match the picture to the word

1-6, 2-5, 3-8, 4-2, 5-9, 6-7, 7-3, 8-1, 9-4

cat, frog, fox, monkey, pig, dog

Crossword puzzle

riddles

· I see pink. He sees brown.

· I stand up and I sit down.

· I see red, I see blue.