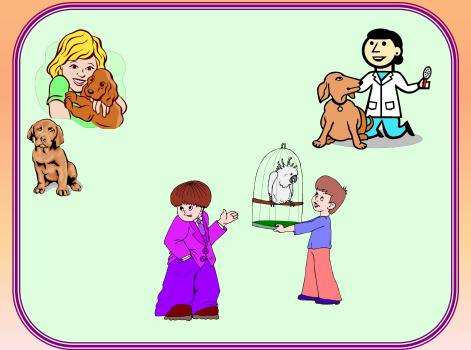

# III. Look and say

Whose tail is it?



Whose legs are these?



Whose eyes are these?



Whose paws are



Whose ears are these?



Whose head is it?



## IV. Match the picture to the word



1-6, 2-5, 3-8, 4-2, 5-9, 6-7, 7-3, 8-1, 9-4



cat, frog, fox, monkey, pig, dog





Crossword puzzle





























riddles





























· I see pink. He sees brown.

· I stand up and I sit down.

· I see red, I see blue.

· I see you and you, and you.

We like flowers that are bright,

We like flowers that are white,

We like flowers that are blue,

We like red and yellow too.













How many ducklings
Can you see?
Quack, quack, quack –
One, two, three!







Polly has two puppies,
Peter has one,
Pam has a parrot
And I have none.