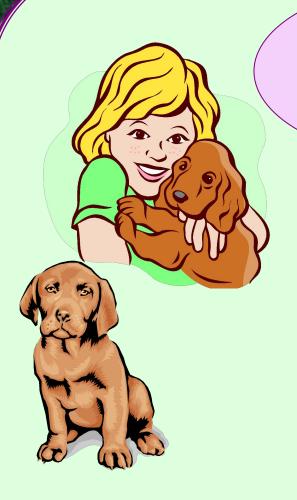

phant
- 2. A tiger
- 3. A pig
- 4. A rabbit
- 5. A kangaroo
- 6. A giraffe
- 7. A frog
- 8. A bird



## III. Look and say

Whose tail is it?



Whose legs are these?



Whose eyes are these?



Whose paws are



Whose ears are these?



Whose head is it?



## IV. Match the picture to the word



1-6, 2-5, 3-8, 4-2, 5-9, 6-7, 7-3, 8-1, 9-4



cat, frog, fox, monkey, pig, dog





Crossword puzzle





























riddles





























· I see pink. He sees brown.

· I stand up and I sit down.

· I see red, I see blue.

· I see you and you, and you.

We like flowers that are bright,

We like flowers that are white,

We like flowers that are blue,

We like red and yellow too.













How many ducklings
Can you see?
Quack, quack, quack –
One, two, three!







Polly has two puppies,
Peter has one,
Pam has a parrot
And I have none.