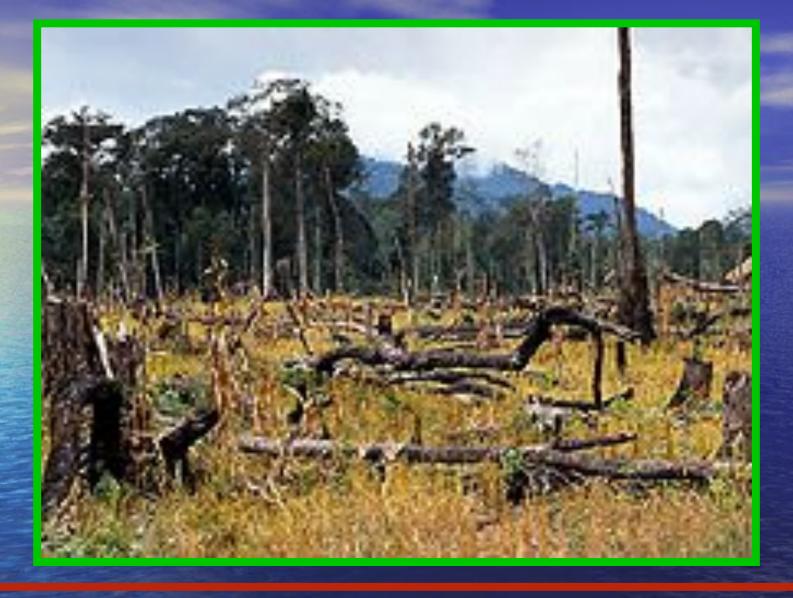

Some people's activities do a lot of harm to forests and trees. They are cut down. Their disappearance upsets the oxygenbalance. As a result some rare species of animals, birds and plants disappear forever.

But trees disappear not only because of it. Every day we waste tons of paper made from wood.

Not to litter the ground and water sources with paper, cans or bottles. People should not throw rubbish and trash into the rivers and lakes.