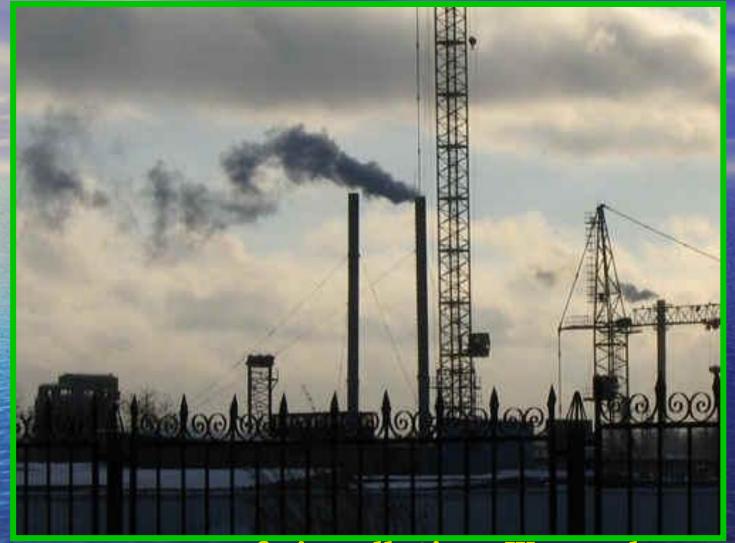

## 

As you see, factories and plants dump industrial waste into the air. The by-products of their activity pollute the air we breath.

Cars and buses put a lot of smoke into the air. There are too many cars nowadays. There are often traffic jams in Irkutsk. They do a lot of harm to our town atmosphere and ruin the beauty of the countryside because many new roads are built everywhere.

I'd like to add the railways are also one of the sources of pollution, especially locomotives. One locomotive exausts as much harmful waste into the air as 40 or 50 cars.

You know that railway transport throws out into the atmosphere 300 kinds of harmful substances which change the structure of air. It's very dangerous for the health of people.