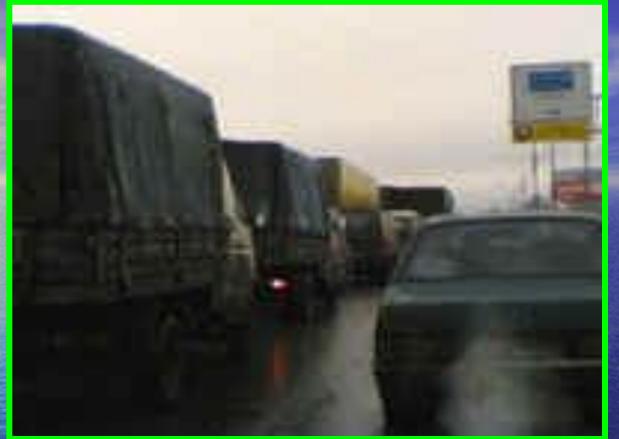

I'd like to add the railways are also one of the sources of pollution, especially locomotives. One locomotive exausts as much harmful waste into the air as 40 or 50 cars.

You know that railway transport throws out into the atmosphere 300 kinds of harmful substances which change the structure of air. It's very dangerous for the health of people.