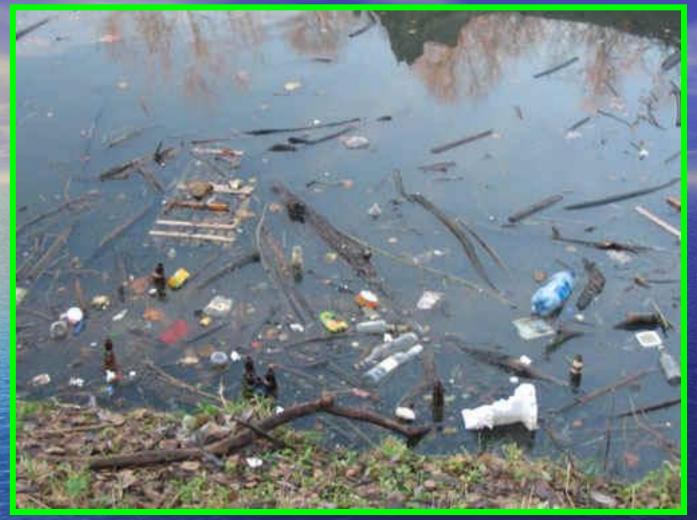

But trees disappear not only because of it. Every day we waste tons of paper made from wood.

Not to litter the ground and water sources with paper, cans or bottles. People should not throw rubbish and trash into the rivers and lakes.

## Factories and plants must stop to throw chemical and toxic wastes into the rivers and seas.

People must discuss different ecological problems and make correct conclusions.

Only common efforts will help to stop further pollution.