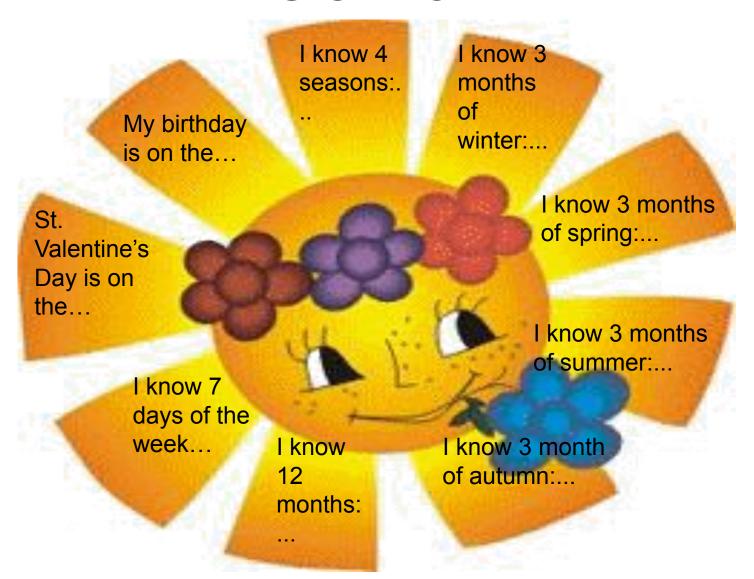

# Seasons and months

### It is...now



#### Round 1. Riddles.

This is the season,
When fruit is sweet.
This is the season,
When school-friends meet.

# I come with cold and snow But you like me and know.

A little old woman with 12 children: some short, some long, some cold, some hot. What is it?

This is the season, When days are long And the Sun is high and strong.

# This is the season, When yellow leaves Fall down from the trees.

# This is the season, When the days are warm But the air is cold.

#### Round 2.

- mremus
- eJun
- ernitw
- mntuau
- Jyrauan
- dyahloi
- irngsp
- Fbeyraur
- Alirp
- char M

#### Round 3.



• ...

October

•



#### January

•

• ...



• ...

July

• ...



• ...

•April

• ...

# Round 4. We can...















#### Round.