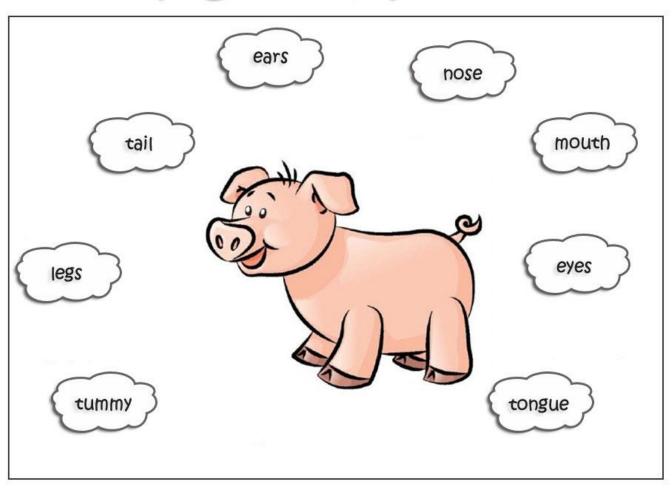

### Dog's body parts



## Pig body parts





# This is Alfred. Alfred has a big head! He has one big eye and big teeth!

@ DISNEY







http://kenglish.ru/stixotvorenie-pro-monstra-audio-tema-face-and-body/

- •EYES?
- •ARMS?
- •LEGS?
- •HEADS?

# DON'T eat PETE



















© The Teacher wife

#### SINGULAR / PLURAL



# Исключения (существительные, множественное число которых нужно запомнить)

a man - men

a woman - women

a child - children

a mouse - mice

a goose - geese

a tooth-teeth

a foot — feet

one sheep-ten sheep

one deer — three deer

one fish — seven fish

- Man?
- Tooth?
- Child?
- Woman?
- Foot?
- Sheep?
- Fish?
- Mouse?













VECTOR-IMAGES COM-

VERSION - IMAGES STREET

Variable Bally St. N. F.





















Mice **Feet** Women Men Sheep Children

Foot Woman Man Mouse Sheep **Child**