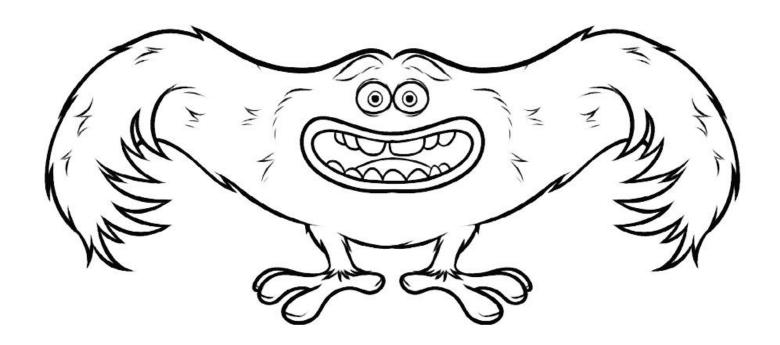

# This is Alfred. Alfred has a big head! He has one big eye and big teeth!

@ DISNEY

http://kenglish.ru/stixotvorenie-pro-monstra-audio-tema-face-and-body/

- •EYES?
- •ARMS?
- •LEGS?
- •HEADS?