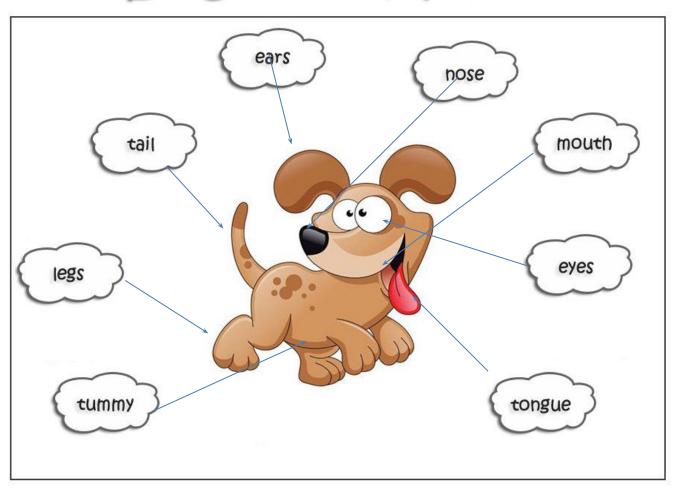

### Dog's body parts



## Pig body parts





# This is Alfred. Alfred has a big head! He has one big eye and big teeth!

@ DISNEY







http://kenglish.ru/stixotvorenie-pro-monstra-audio-tema-face-and-body/

- •EYES?
- •ARMS?
- •LEGS?
- •HEADS?

# DON'T eat PETE



















© The Teacher wife

#### SINGULAR / PLURAL



# Исключения (существительные, множественное число которых нужно запомнить)

a man - men

a woman - women

a child - children

a mouse - mice

a goose - geese

a tooth-teeth

a foot — feet

one sheep-ten sheep

one deer — three deer

one fish — seven fish

- Man?
- Tooth?
- Child?
- Woman?
- Foot?
- Sheep?
- Fish?
- Mouse?













VECTOR-IMAGES COM-

VERSION - IMAGES STREET

Variable Bally St. N. F.





















Mice **Feet** Women Men Sheep Children

Foot Woman Man Mouse S