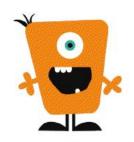

# This is Alfred. Alfred has a big head! He has one big eye and big teeth!

@ DISNEY

http://kenglish.ru/stixotvorenie-pro-monstra-audio-tema-face-and-body/

- •EYES?
- •ARMS?
- •LEGS?
- •HEADS?