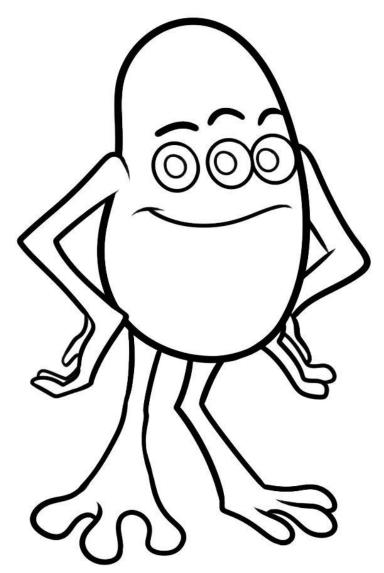

# This is Alfred. Alfred has a big head! He has one big eye and big teeth!

@ DISNEY

http://kenglish.ru/stixotvorenie-pro-monstra-audio-tema-face-and-body/

- •EYES?
- •ARMS?
- •LEGS?
- •HEADS?