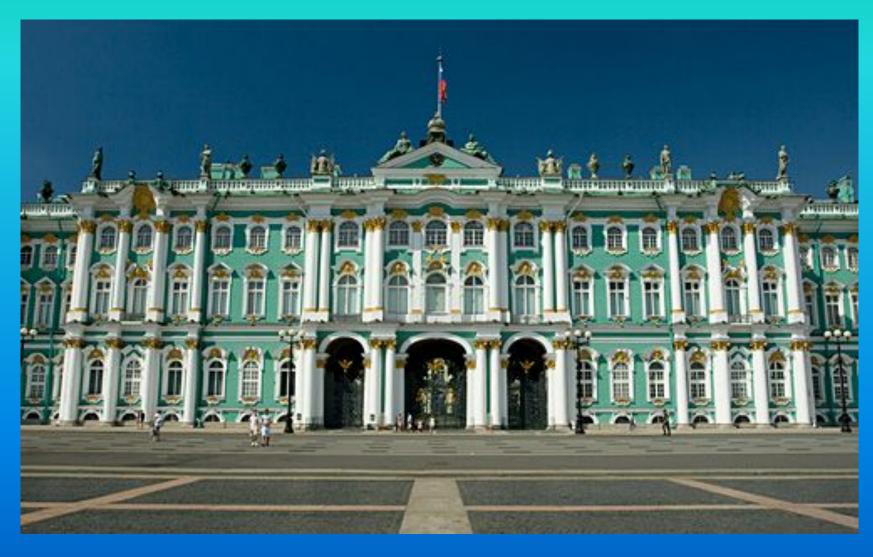

## Winter Palace

### I'd like to tell you about Winter palace

#### It is located on the Palace square.

# Surviving the Winter Palace, was built by B. Rastrelli

## The work on it was started in 1754 and completed in 1762.

The total area of the Winter Palace – 60,000 square meters, it has over 1,000 rooms and 117 different staircases.

Thousands of people worked on the site.

Their working day lasted 14 hours.

It was a magnificent two-storey building that attracts power stone, used as the main construction material.