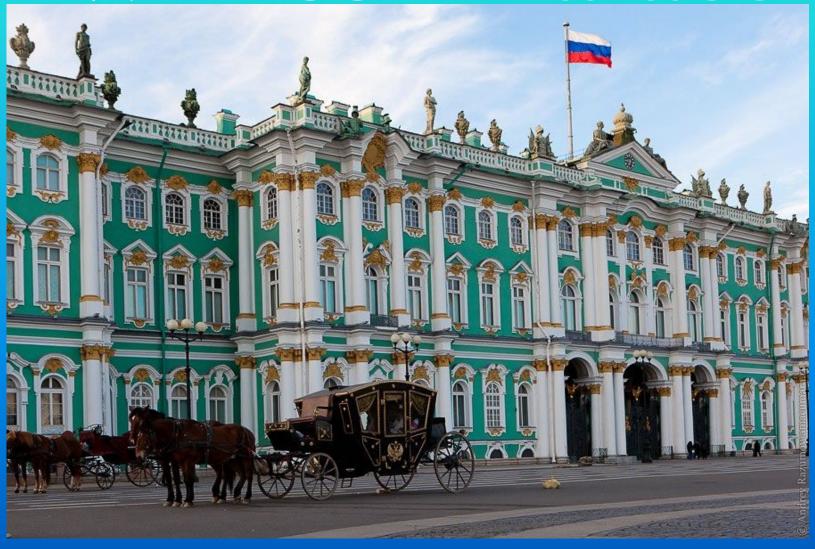

#### It is located on the Palace square.

# Surviving the Winter Palace, was built by B. Rastrelli

## The work on it was started in 1754 and completed in 1762.

The total area of the Winter Palace – 60,000 square meters, it has over 1,000 rooms and 117 different staircases.

Thousands of people worked on the site.