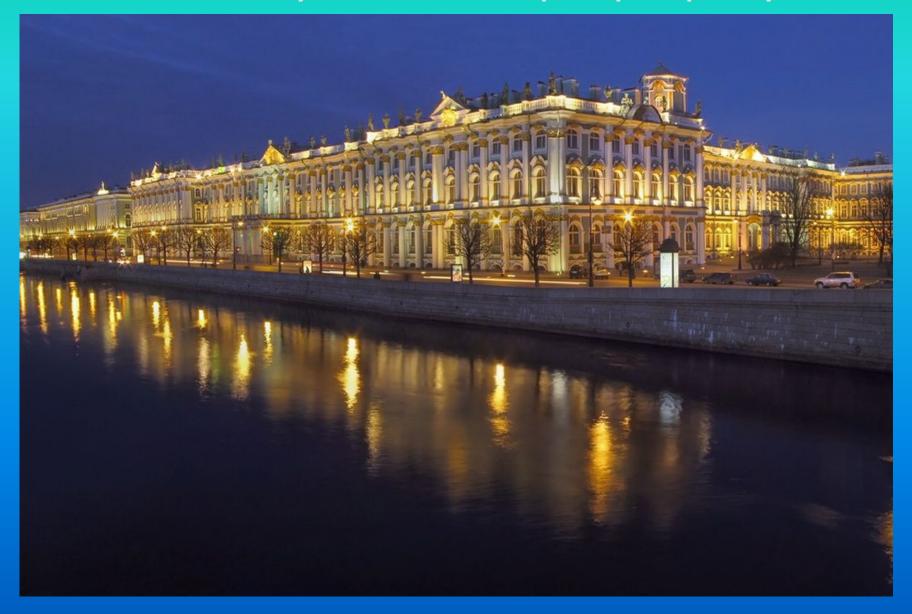

## Winter Palace

### I'd like to tell you about Winter palace

#### It is located on the Palace square.

# Surviving the Winter Palace, was built by B. Rastrelli

## The work on it was started in 1754 and completed in 1762.

The total area of the Winter Palace – 60,000 square meters, it has over 1,000 rooms and 117 different staircases.

Thousands of people worked on the site.

Their working day lasted 14 hours.

It was a magnificent two-storey building that attracts power stone, used as the main construction material.