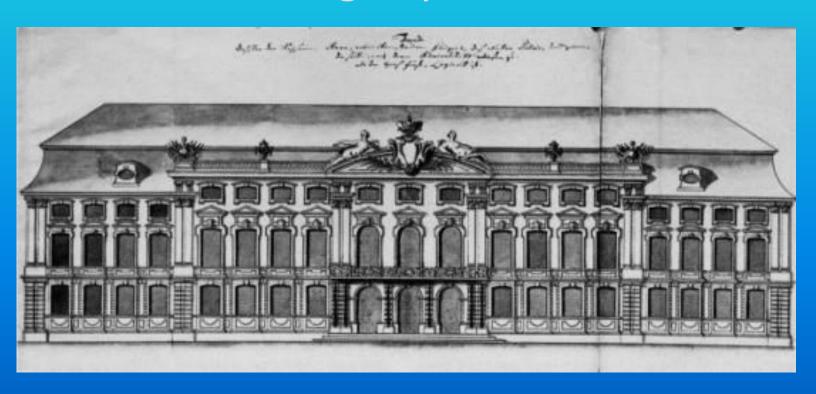

# Surviving the Winter Palace, was built by B. Rastrelli

## The work on it was started in 1754 and completed in 1762.

The total area of the Winter Palace – 60,000 square meters, it has over 1,000 rooms and 117 different staircases.

Thousands of people worked on the site.