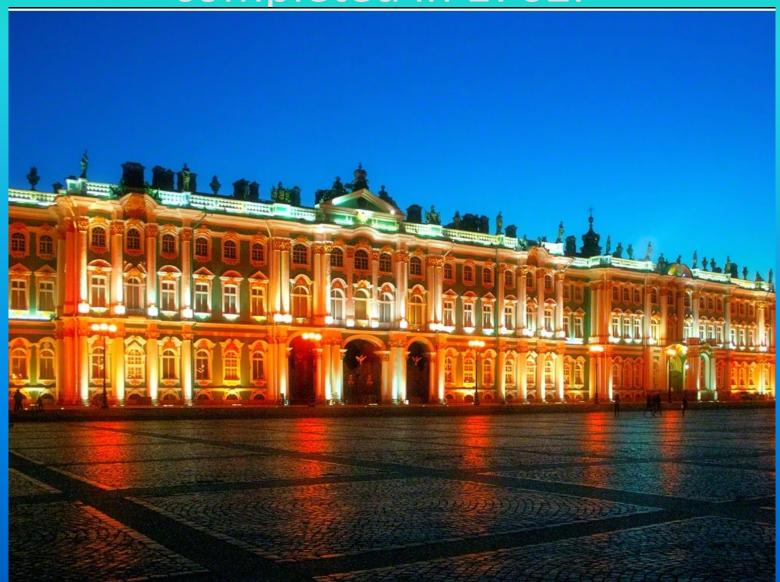

## Winter Palace

### I'd like to tell you about Winter palace

#### It is located on the Palace square.

# Surviving the Winter Palace, was built by B. Rastrelli

## The work on it was started in 1754 and completed in 1762.

The total area of the Winter Palace – 60,000 square meters, it has over 1,000 rooms and 117 different staircases.

Thousands of people worked on the site.

Their working day lasted 14 hours.

It was a magnificent two-storey building that attracts power stone, used as the main construction material.