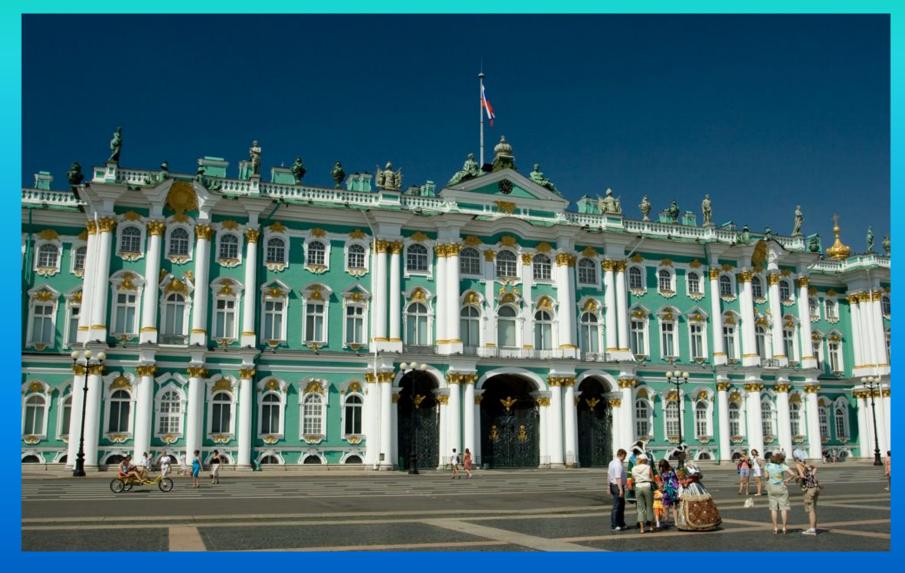

#### It is located on the Palace square.

# Surviving the Winter Palace, was built by B. Rastrelli

## The work on it was started in 1754 and completed in 1762.

The total area of the Winter Palace – 60,000 square meters, it has over 1,000 rooms and 117 different staircases.

Thousands of people worked on the site.