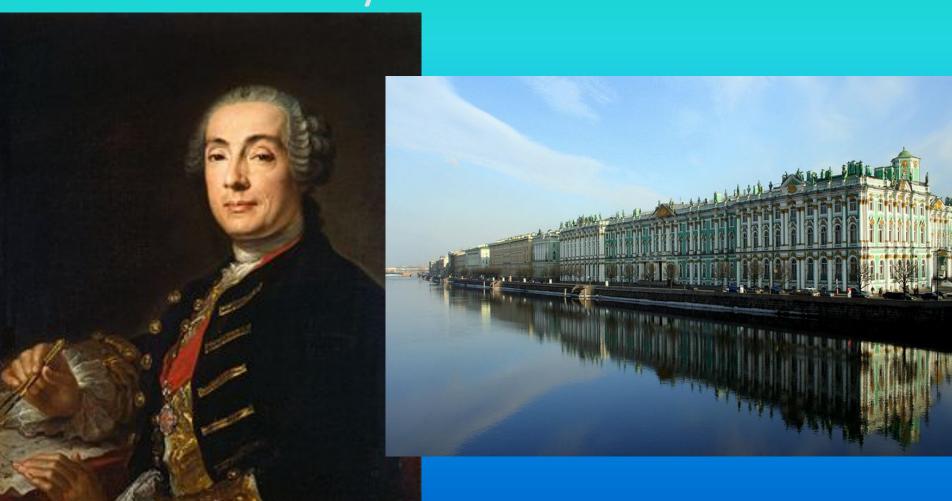

# Surviving the Winter Palace, was built by B. Rastrelli

## The work on it was started in 1754 and completed in 1762.

The total area of the Winter Palace – 60,000 square meters, it has over 1,000 rooms and 117 different staircases.

Thousands of people worked on the site.