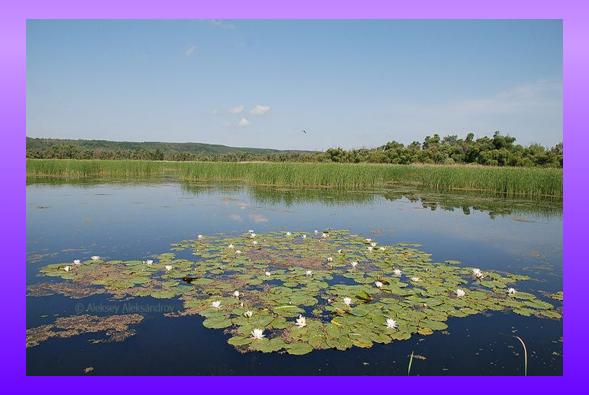

#### 8. The largest lake is...

- a) Lake Ramza
- b) Lake Chistoye
- c) Lake Svyatoye