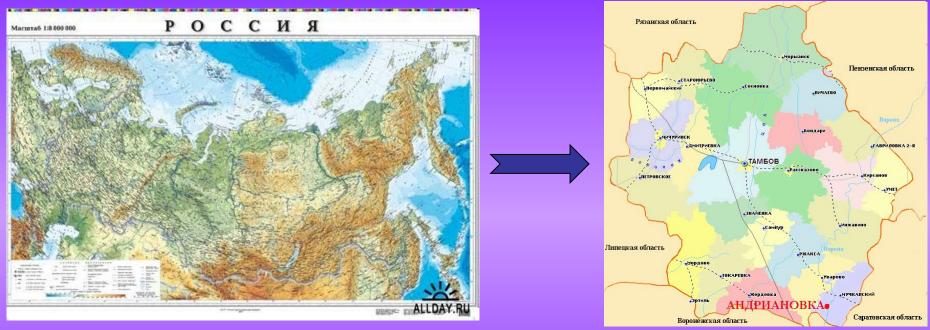

# How well do you know your region?

© M.I. Voloshko, M.O. Voloshko

### 1. The Tambov region is situated in...

- a) the center of the East- European Russian plain
- b) the south of the East- European Russian plain
- c) the north of the East- European Russian plain