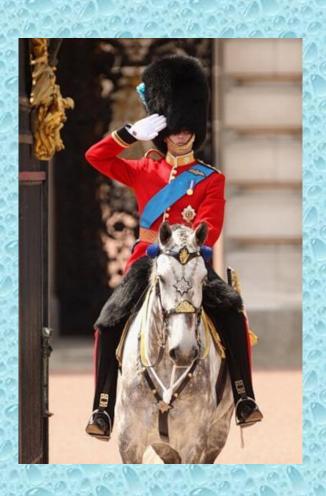

## Queen's Official Birthday

It has been celebrated in the United Kingdom since 1748 and it's also celebrated in the countries of the Commonwealth

On her official birthday, Her Majesty is joined by other members of the Royal Family at the spectacular Trooping the Colour parade which moves between Buckingham Palace, The Mall and Horse guards' Parade.

# The day is marked in London by the ceremony of Trooping Colour, which is also known as the Queen's Birthday Parade