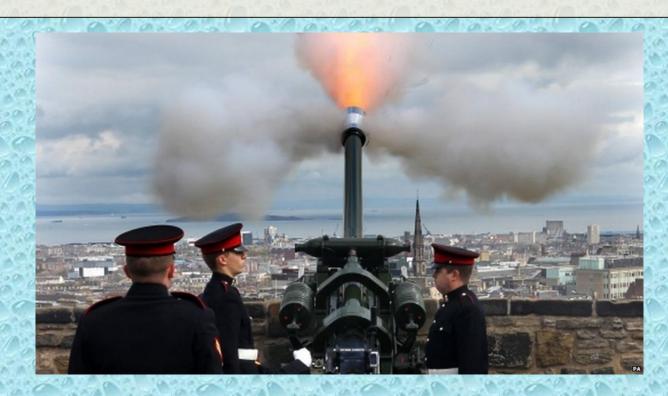

But the occasion is marked publicly by gun salutes in central London at midday: a 41 gun salute in Hyde Park, a 21 gun salute in Windsor Great Park and a 62 gun salute at the Tower of London.

#### **Guns saluting Queen's birthday**

The Queen's Birthday Honors are awarded to people of outstanding merit. Anybody can be nominated for an honor, but only exceptional people receive one.