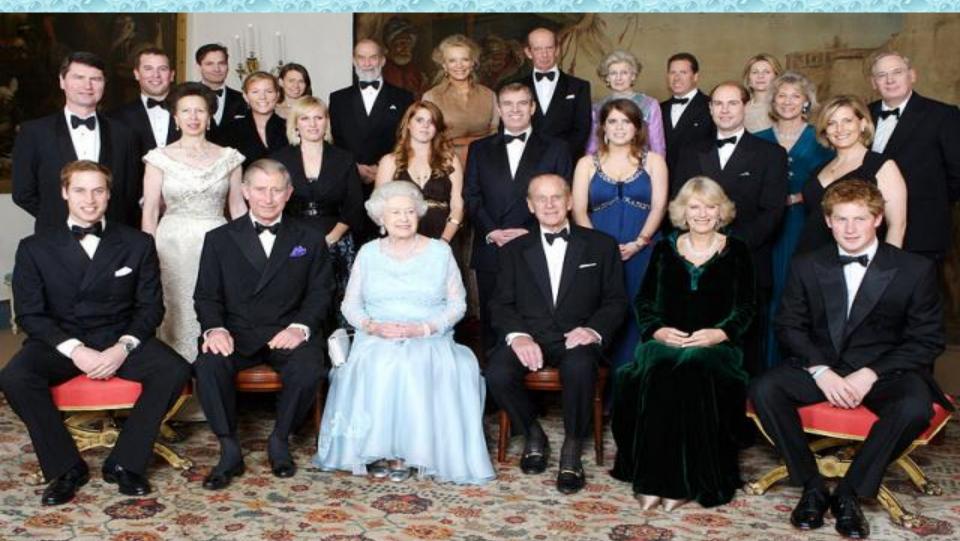

## The Queen usually spends her actual birthday privately

Front row, from left: Prince William, Prince Charles, The Queen, Prince Phillip, the Duchess of Cornwall, Prince Harry. Middle row, Rear Admiral Tim Laurence, The Princess Boyal, Zara Phillips, Princess Beatrice, Prince Andrew, Princess Eugenie, Prince Edward, The Countess of Wessex. Back row, Peter Phillips, Daniel Chatto, Autumn Kelly, Lady Sarah Chatto, Princess Michael of Kent, Princess Michael, the Duke of Kent, Princess Alexandra, Viscount Linley, Viscountess Linley, the Duchess of Gloucester, the Duke of Gloucester