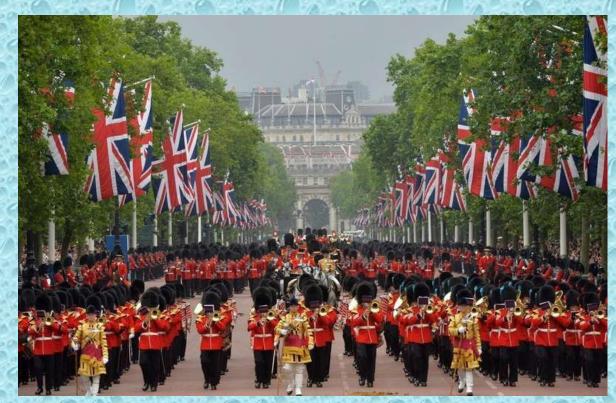

## Queen's Official Birthday

It has been celebrated in the United Kingdom since 1748 and it's also celebrated in the countries of the Commonwealth

On her official birthday, Her Majesty is joined by other members of the Royal Family at the spectacular Trooping the Colour parade which moves between Buckingham Palace, The Mall and Horse guards' Parade.

# The day is marked in London by the ceremony of Trooping Colour, which is also known as the Queen's Birthday Parade