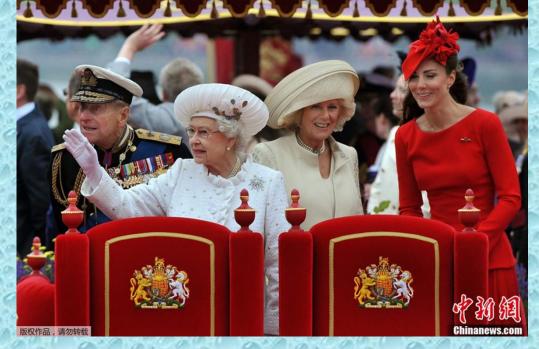

## Queen's Official Birthday

It has been celebrated in the United Kingdom since 1748 and it's also celebrated in the countries of the Commonwealth

On her official birthday, Her Majesty is joined by other members of the Royal Family at the spectacular Trooping the Colour parade which moves between Buckingham Palace, The Mall and Horse guards' Parade.

# The day is marked in London by the ceremony of Trooping Colour, which is also known as the Queen's Birthday Parade