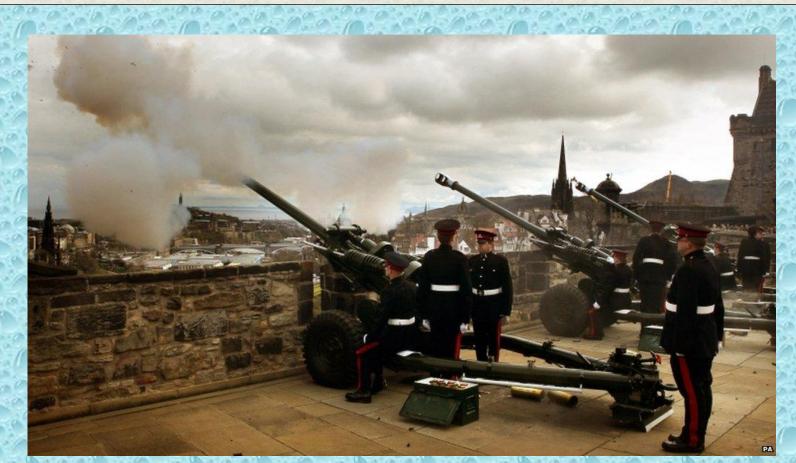

But the occasion is marked publicly by gun salutes in central London at midday: a 41 gun salute in Hyde Park, a 21 gun salute in Windsor Great Park and a 62 gun salute at the Tower of London.

#### **Guns saluting Queen's birthday**

The Queen's Birthday Honors are awarded to people of outstanding merit. Anybody can be nominated for an honor, but only exceptional people receive one.