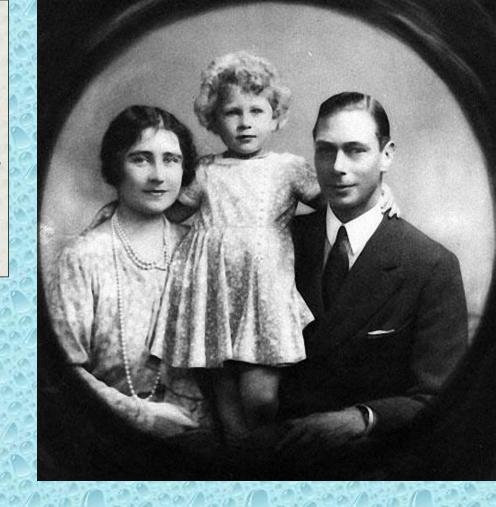

### The Queen's Birthday

The Queen was born at 2.40am on 21
April 1926 at 17 Bruton Street in
Mayfair, London. She was the first
child of The Duke and Duchess of York,
who later became King George VI and
Queen Elizabeth.