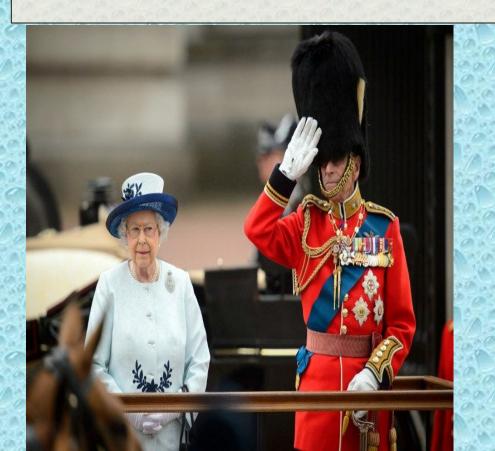

## Queen's Official Birthday

It has been celebrated in the United Kingdom since 1748 and it's also celebrated in the countries of the Commonwealth

On her official birthday, Her Majesty is joined by other members of the Royal Family at the spectacular Trooping the Colour parade which moves between Buckingham Palace, The Mall and Horse guards' Parade.

# The day is marked in London by the ceremony of Trooping Colour, which is also known as the Queen's Birthday Parade