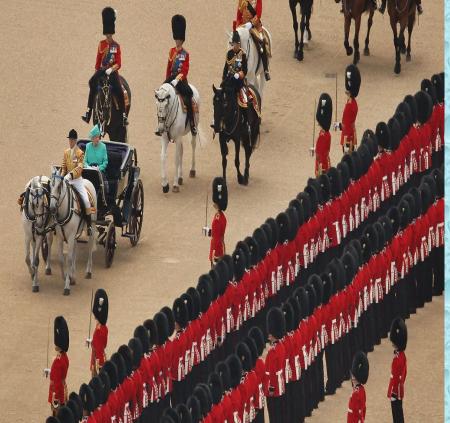

## Queen's Official Birthday

It has been celebrated in the United Kingdom since 1748 and it's also celebrated in the countries of the Commonwealth

On her official birthday, Her Majesty is joined by other members of the Royal Family at the spectacular Trooping the Colour parade which moves between Buckingham Palace, The Mall and Horse guards' Parade.

# The day is marked in London by the ceremony of Trooping Colour, which is also known as the Queen's Birthday Parade