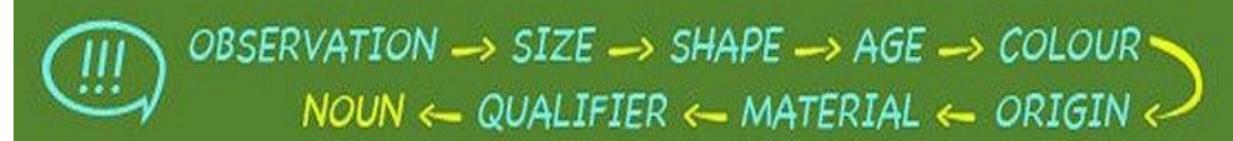

# Follow the Order:

After the noun signal ("the", "most", "thirty", etc.), adjectives must be listed in a particular order.

"a gorgeous 26ft antique white Italian wooden yacht"

size

age

color

origin

material

NOUN