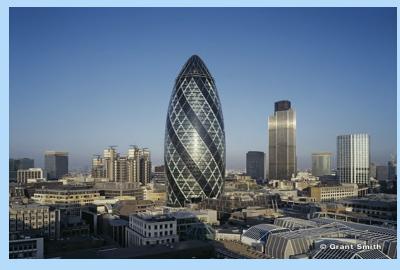

5<br>7 8 9 10 11 12<br>14 15 16 17 18 19<br>28 29 30<br><b>September</b><br>M T W T F S<br>28 29 30<br><b>September</b> | 6         1         2         3         4         5         6           13         7         8         9         10         11         12         13           20         14         15         16         17         18         19         20 |





# half an hour

"How long ... it take..."

- •How long does it take you to...
- How long did it take you to...
  How long will it take you to...





#### "How to get to England from Russia?"





### By bus



#### cheap, but for a long time





#### cheap, but for a long time





### expensive, but fast

### **Trip to Britain**



### ticket booking



CBR003503 [RF] © www.visualphotos.com





### **London Attractions**





### A walk in London



### **Impressions from a trip**