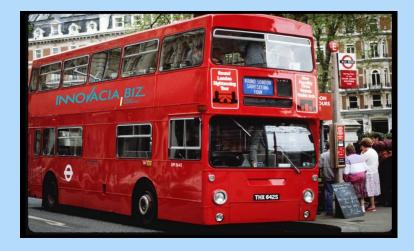

5 6 7 8<br>9 10 11 12 13 14 15<br>0 16 0 18 19 20 31 225<br>5% 3% 25 26 27 28 29                   | <b>06</b><br>M T W T F S S<br>1 2 3 4 5 6 7<br>8 9 10 11 12 13 14<br>15 16 17 18 19 20 21<br>22 23 24 25 26 27 25 10 10 10 21<br>29 30<br><b>09</b> September<br>M T W T F S<br>1 2 3 4 5<br>7 8 9 10 11 12<br>14 15 16 17 18 19<br>28 29 30<br><b>September</b><br>M T W T F S<br>28 29 30<br><b>September</b> | 6         1         2         3         4         5         6           13         7         8         9         10         11         12         13           20         14         15         16         17         18         19         20 |





# half an hour

"How long ... it take..."

- •How long does it take you to...
- How long did it take you to...
  How long will it take you to...





#### "How to get to England from Russia?"





### By bus



#### cheap, but for a long time





#### cheap, but for a long time





### expensive, but fast

### **Trip to Britain**



### ticket booking



CBR003503 [RF] © www.visualphotos.com





### **London Attractions**





### A walk in London



### **Impressions from a trip**