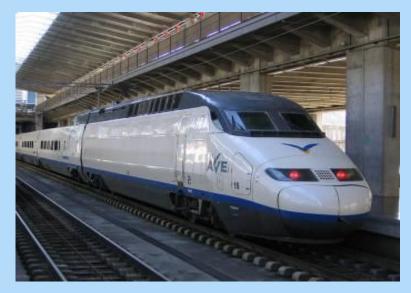

20 31 225<br>5% 3% 25 26 27 28 29                   | <b>06</b><br>M T W T F S S<br>1 2 3 4 5 6 7<br>8 9 10 11 12 13 14<br>15 16 17 18 19 20 21<br>22 23 24 25 26 27 25 10 10 10 21<br>29 30<br><b>09</b> September<br>M T W T F S<br>1 2 3 4 5<br>7 8 9 10 11 12<br>14 15 16 17 18 19<br>28 29 30<br><b>September</b><br>M T W T F S<br>28 29 30<br><b>September</b> | 6         1         2         3         4         5         6           13         7         8         9         10         11         12         13           20         14         15         16         17         18         19         20 |





# half an hour

"How long ... it take..."

- •How long does it take you to...
- How long did it take you to...
  How long will it take you to...





#### "How to get to England from Russia?"





### By bus



#### cheap, but for a long time





#### cheap, but for a long time





### expensive, but fast

### **Trip to Britain**



### ticket booking



CBR003503 [RF] © www.visualphotos.com





### **London Attractions**





### A walk in London



### **Impressions from a trip**