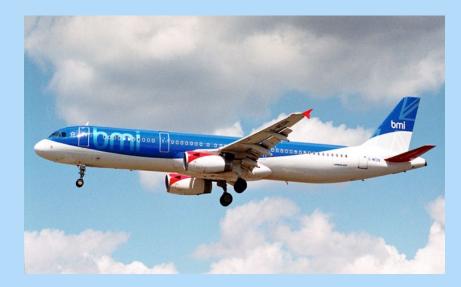

0 31 225<br>5% 3% 25 26 27 28 29                   | <b>06</b><br>M T W T F S S<br>1 2 3 4 5 6 7<br>8 9 10 11 12 13 14<br>15 16 17 18 19 20 21<br>22 23 24 25 26 27 25 10 10 10 21<br>29 30<br><b>09</b> September<br>M T W T F S<br>1 2 3 4 5<br>7 8 9 10 11 12<br>14 15 16 17 18 19<br>28 29 30<br><b>September</b><br>M T W T F S<br>28 29 30<br><b>September</b> | 6         1         2         3         4         5         6           13         7         8         9         10         11         12         13           20         14         15         16         17         18         19         20 |





# half an hour

"How long ... it take..."

- •How long does it take you to...
- How long did it take you to...
  How long will it take you to...





#### "How to get to England from Russia?"





### By bus



#### cheap, but for a long time





#### cheap, but for a long time





### expensive, but fast

### **Trip to Britain**



### ticket booking



CBR003503 [RF] © www.visualphotos.com





### **London Attractions**





### A walk in London



### **Impressions from a trip**