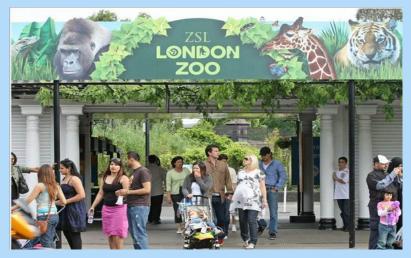

4 5<br>7 8 9 10 11 12<br>14 15 16 17 18 19<br>28 29 30<br><b>September</b><br>M T W T F S<br>28 29 30<br><b>September</b> | 6         1         2         3         4         5         6           13         7         8         9         10         11         12         13           20         14         15         16         17         18         19         20 |





# half an hour

"How long ... it take..."

- •How long does it take you to...
- How long did it take you to...
  How long will it take you to...





#### "How to get to England from Russia?"





### By bus



#### cheap, but for a long time





#### cheap, but for a long time





### expensive, but fast

### **Trip to Britain**



### ticket booking



CBR003503 [RF] © www.visualphotos.com





### **London Attractions**





### A walk in London



### **Impressions from a trip**