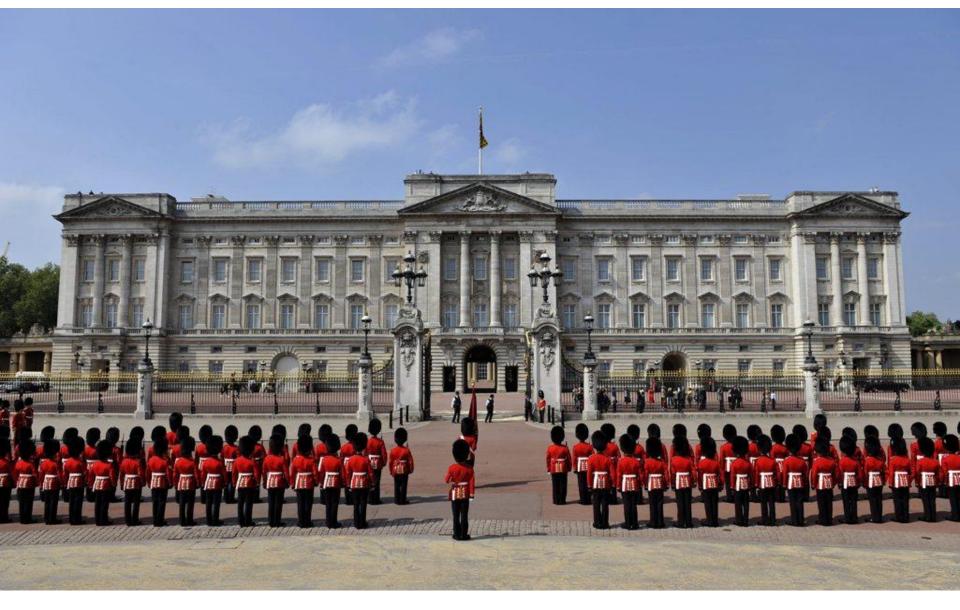

## The first stop Buckingham palace





## Translate into Russian

- 1. Queen
- 2. Palace
- 3. King
- 4. Republic
- 5. Anthem
- 6. Border

- 7. Star
- 8. City
- 9. Village
- 10. Mountain
- 11. Ground
- 12. Capital



#### The second stop Westminster Abbey



## Fill in there is or there are

- 1... two chairs in my room
- 2...a big table in the kitchen
- 3...a dining-room in my flat
- 4...five pictures in the living -room
- 5...a carpet in the dining -room
- 6...two arm-chairs in the living -room
- 7... a toilet in our flat
- 8... three bookshelves in the bedroom





#### The third stop The House of Parliament and Big Ben



# **Translate the proverbs**

- Art is long, life is short.
- East or West, home is best.
- No wisdom like silence.
- No smoke without fire.
- Make a mountain out a hill.
- Better late than never.



##