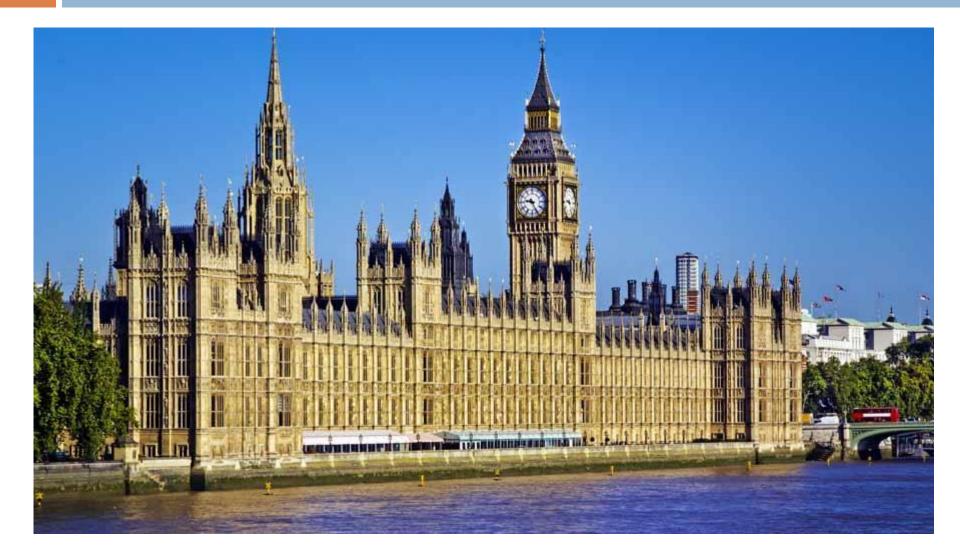

## The first stop Buckingham palace





## Translate into Russian

- 1. Queen
- 2. Palace
- 3. King
- 4. Republic
- 5. Anthem
- 6. Border

- 7. Star
- 8. City
- 9. Village
- 10. Mountain
- 11. Ground
- 12. Capital



#### The second stop Westminster Abbey



## Fill in there is or there are

- 1... two chairs in my room
- 2...a big table in the kitchen
- 3...a dining-room in my flat
- 4...five pictures in the living -room
- 5...a carpet in the dining -room
- 6...two arm-chairs in the living -room
- 7... a toilet in our flat
- 8... three bookshelves in the bedroom





#### The third stop The House of Parliament and Big Ben



# **Translate the proverbs**

- Art is long, life is short.
- East or West, home is best.
- No wisdom like silence.
- No smoke without fire.
- Make a mountain out a hill.
- Better late than never.



#### The forth stop Tower Bridge



# **Thinking about Tenses.**

- **1.** I am writing a letter.
- 2. You speak English very good.
- 3. We didn't know about this story.
- 4. Peter goes to school every day.
- 5. My cat is sleeping.
- 6. She liked dancing.
- 7. His friends liked play football.
- 8. My dog don't eat bread.

#### The fifth stop Trafalgar Square





| В | Α | Ν | Α | Ν | Α |   |   |   |   |
|---|---|---|---|---|---|---|---|---|---|
|   | P |   |   |   |   |   | м |   | G |
|   | Р |   |   | С |   | Ρ | E | А | R |
|   | L | E | м | 0 | N |   | L |   | A |
|   | E |   |   | С |