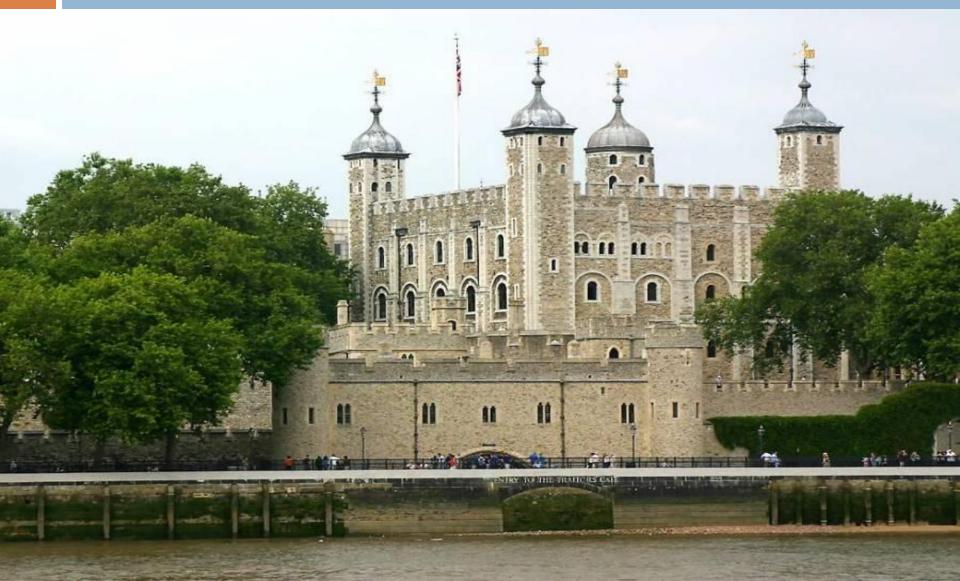

### THE SIXTH STOP THE TOWER OF LONDON

Посмотри на картинку и напиши правильный ответ:

- a) ... is the oldest.
   b) ... is the tallest.
   c) Billy is the ....
- 2) a) Billy is (young) than ....
  b) Timmy is (tall) than ....
  c) Jimmy is (old) than ....
  d) Timmy is (dark) than ....