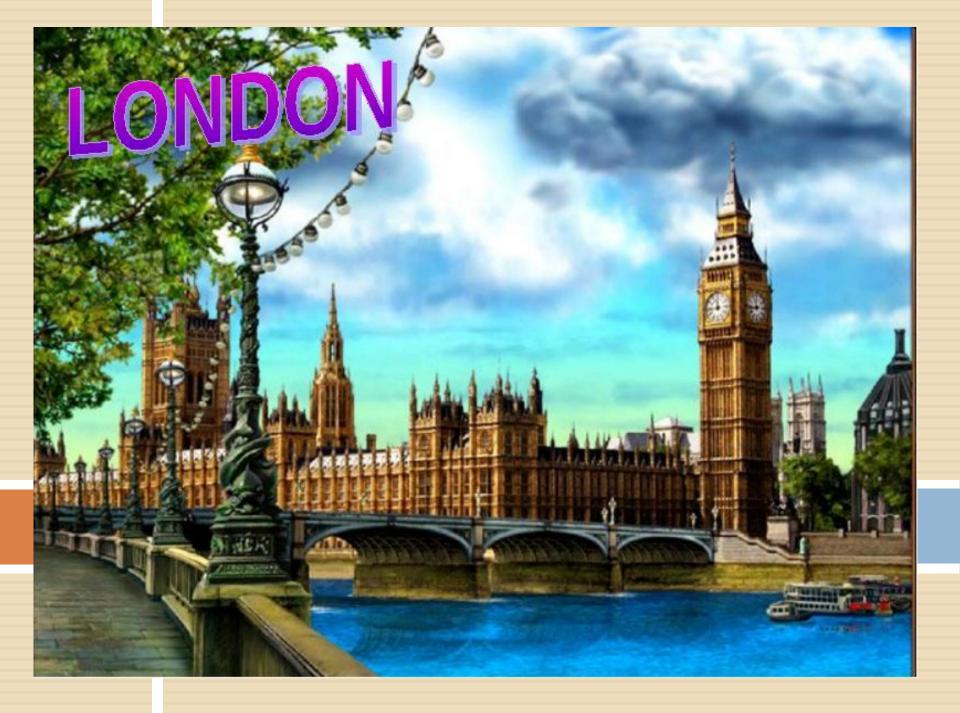

## The first stop Buckingham palace





## Translate into Russian

- 1. Queen
- 2. Palace
- 3. King
- 4. Republic
- 5. Anthem
- 6. Border

- 7. Star
- 8. City
- 9. Village
- 10. Mountain
- 11. Ground
- 12. Capital



#### The second stop Westminster Abbey



## Fill in there is or there are

- 1... two chairs in my room
- 2...a big table in the kitchen
- 3...a dining-room in my flat
- 4...five pictures in the living -room
- 5...a carpet in the dining -room
- 6...two arm-chairs in the living -room
- 7... a toilet in our flat
- 8... three bookshelves in the bedroom





#### The third stop The House of Parliament and Big Ben



# **Translate the proverbs**

- Art is long, life is short.
- East or West, home is best.
- No wisdom like silence.
- No smoke without fire.
- Make a mountain out