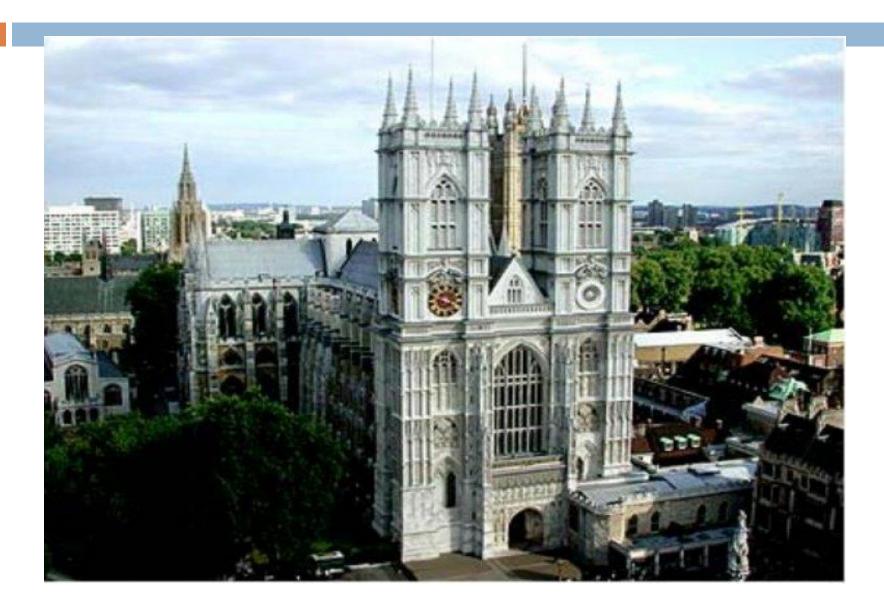

## The first stop Buckingham palace





## Translate into Russian

- 1. Queen
- 2. Palace
- 3. King
- 4. Republic
- 5. Anthem
- 6. Border

- 7. Star
- 8. City
- 9. Village
- 10. Mountain
- 11. Ground
- 12. Capital



#### The second stop Westminster Abbey



## Fill in there is or there are

- 1... two chairs in my room
- 2...a big table in the kitchen
- 3...a dining-room in my flat
- 4...five pictures in the living -room
- 5...a carpet in the dining -room
- 6...two arm-chairs in the living -room
- 7... a toilet in our flat
- 8... three bookshelves in the bedroom





#### The third stop The House of Parliament and Big Ben



# **Translate the proverbs**

- Art is long, life is short.
- East or West, home is best.
- No wisdom like silence.
- No smoke without fire.
- Make a mountain out a hill.
- Better late than never.



#### The forth stop Tower Bridge



# **Thinking about Tenses.**

- **1.** I am writing a letter.
- 2. You speak English very good.
- 3. We didn't know about this story.
- 4. Peter goes to school every day.
- 5. My cat is s