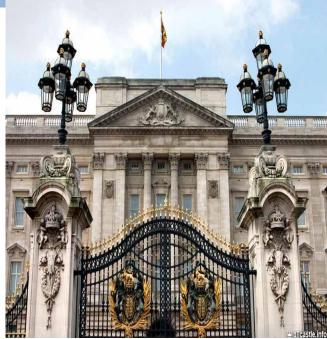

## The first stop Buckingham palace





## Translate into Russian

- 1. Queen
- 2. Palace
- 3. King
- 4. Republic
- 5. Anthem
- 6. Border

- 7. Star
- 8. City
- 9. Village
- 10. Mountain
- 11. Ground
- 12. Capital



#### The second stop Westminster Abbey



## Fill in there is or there are

- 1... two chairs in my room
- 2...a big table in the kitchen
- 3...a dining-room in my flat
- 4...five pictures in the living -room
- 5...a carpet in the dining -room
- 6...two arm-chairs in the living -room
- 7... a toilet in our flat
- 8... three bookshelves in the bedroom





#### The third stop The House of Parliament and Big Ben



# **Translate the proverbs**

- Art is long, life is short.
- East or West, home is best.
- No wisdom like silence.
- No smoke without fire.
- Make a mountain out a hill.
- Better late than never.



#### The forth stop Tower Bridge



# **Thinking about Tenses.**

- **1.** I am writing a letter.
- 2. You speak English very good.
- 3. We didn't know about this story.
- 4. Peter