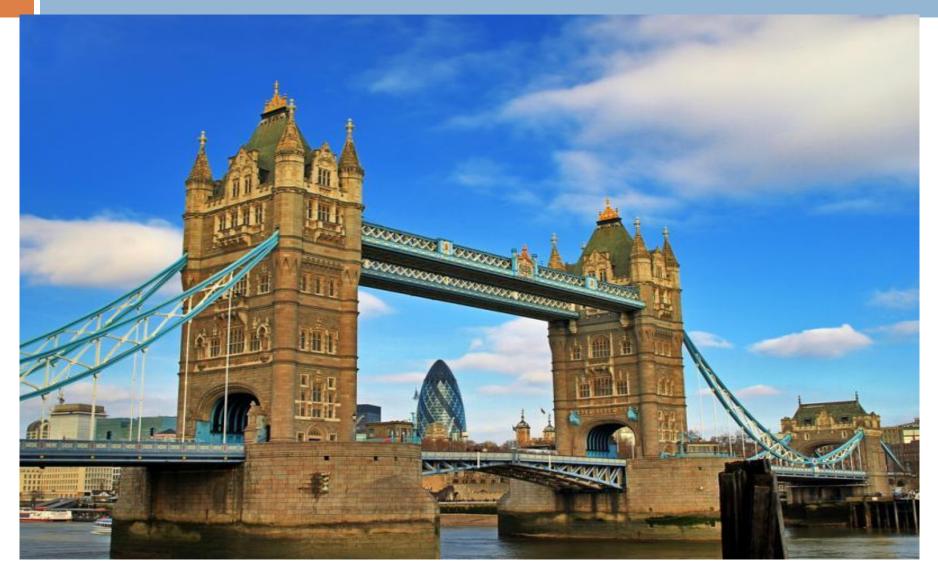

1. Queen
- 2. Palace
- 3. King
- 4. Republic
- 5. Anthem
- 6. Border

- 7. Star
- 8. City
- 9. Village
- 10. Mountain
- 11. Ground
- 12. Capital



#### The second stop Westminster Abbey



## Fill in there is or there are

- 1... two chairs in my room
- 2...a big table in the kitchen
- 3...a dining-room in my flat
- 4...five pictures in the living -room
- 5...a carpet in the dining -room
- 6...two arm-chairs in the living -room
- 7... a toilet in our flat
- 8... three bookshelves in the bedroom





#### The third stop The House of Parliament and Big Ben



# **Translate the proverbs**

- Art is long, life is short.
- East or West, home is best.
- No wisdom like silence.
- No smoke without fire.
- Make a mountain out a hill.
- Better late than never.



#### The forth stop Tower Bridge



# **Thinking about Tenses.**

- **1.** I am writing a letter.
- 2. You speak English very good.
- 3. We didn't know about this story.
- 4. Peter goes to school every day.
- 5. My cat is sleeping.
- 6. She liked dancing.
- 7. His friends liked play football.
- 8. My dog don't eat bread.

#### The fifth stop Trafalgar Square





| В | Α | Ν | Α | Ν | Α |   |   |   |   |
|---|---|---|---|---|---|---|---|---|---|
|   | P |   |   |   |   |   | м |   | G |
|   | Р |   |   | С |   | Ρ | E | А | R |
|   | L | E | м | 0 | N |   | L |   | A |
|   | E |   |   | С |   |   | 0 |   | P |
|   |   |   |   | 0 | R | А | N | G | E |
|   |   |   |   | N |   |   |   |   | S |
|   |   | Р | L | U | м |   |   |   |   |
|   |   |   |   | т |   |   |   |   |   |

### THE SIXTH STOP THE TOWER OF LONDON





Пос