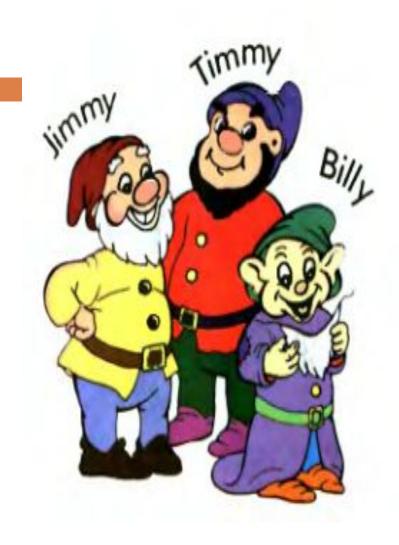

### THE SIXTH STOP THE TOWER OF LONDON

Посмотри на картинку и напиши правильный ответ:

- a) ... is the oldest.
   b) ... is the tallest.
   c) Billy is the ....
- 2) a) Billy is (young) than ....
  b) Timmy is (tall) than ....
  c) Jimmy is (old) than ....
  d) Timmy is (dark) than ....