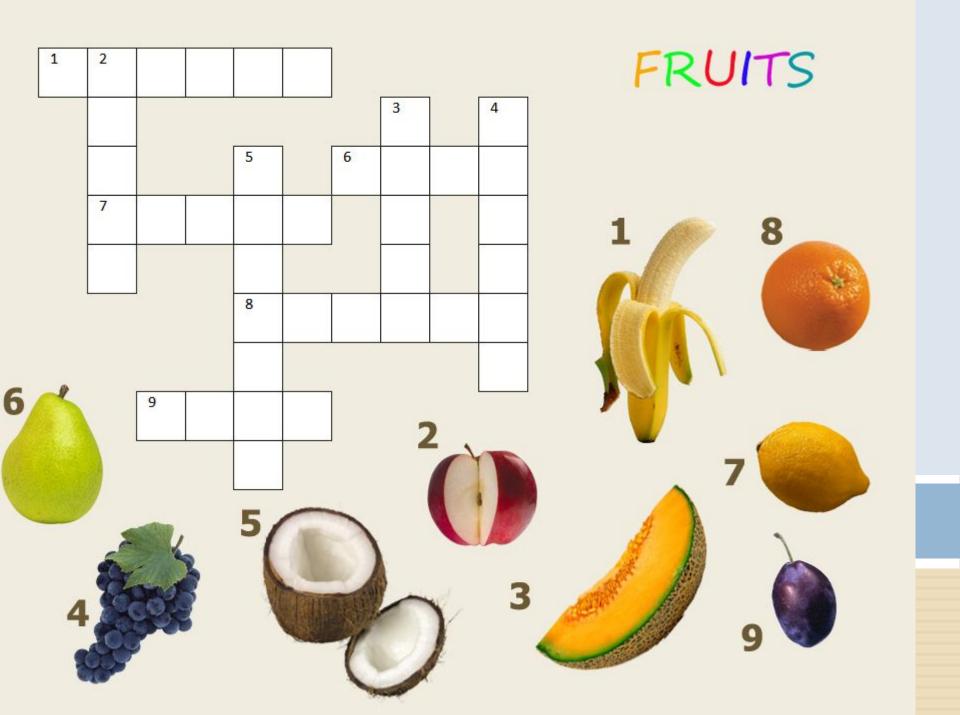

#### The fifth stop Trafalgar Square

| В | Α | Ν | Α | Ν | Α |   |   |   |   |
|---|---|---|---|---|---|---|---|---|---|
|   | P |   |   |   |   |   | м |   | G |
|   | Р |   |   | С |   | Ρ | E | А | R |
|   | L | E | м | 0 | N |   | L |   | A |
|   | E |   |   | С |   |   | 0 |   | P |
|   |   |   |   | 0 | R | А | N | G | E |
|   |   |   |   | N |   |   |   |   | S |
|   |   | Р | L | U | м |   |   |   |   |
|   |   |   |   | т |   |   |   |   |   |