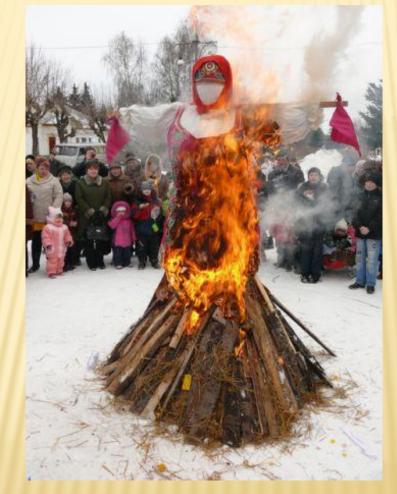

# MASLENITZA



# MASLENITZA IS ONE OF THE MOST FAVOURITE HOLIDAYS IN OUR COUNTRY.



# IT LASTS FROM MONDAY TILL SUNDAY.



#### IT COMES EITHER AT THE END OF FEBRUARY OR AT THE BEGINNING OF MARCH, THIS IS SO-CALLED MOVABLE FESTIVAL



## THIS HOLIDAY MEANS THE END OF WINTER AND THE SPRING COMING



#### DURING THESE DAYS PEOPLE SHOULD AVOID EATING ANY KIND OF MEAT, BUT THEY ARE TO EAT MUCH BUTTER, CHEESE, SOUR CREAM, LOTS OF PANCAKES



#### DURING THESE WEEKS PEOPLE AVOID EATING FAT MEALS, MEAT AND THERE ARE FEW

#### ENTERTAINMENTS. PEOPLE MUST WORK HARD, PRAY AND CLEAN THEIR SOUL.



## **QUESTIONS:**

1. What is Maslenitza?
2 How long does it last?
3. What does this festival mean?
4. What do people do during this holiday?