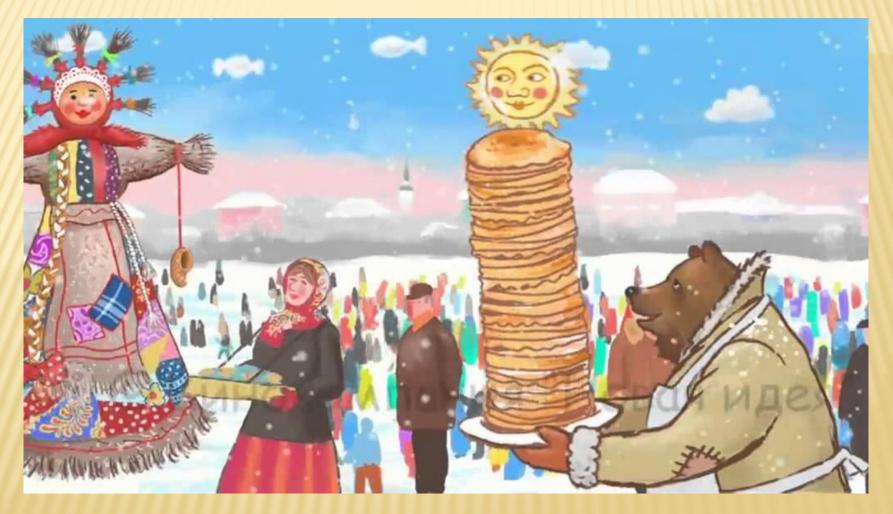

## THIS HOLIDAY MEANS THE END OF WINTER AND THE SPRING COMING

#### DURING THESE DAYS PEOPLE SHOULD AVOID EATING ANY KIND OF MEAT, BUT THEY ARE TO EAT MUCH BUTTER, CHEESE, SOUR CREAM, LOTS OF PANCAKES