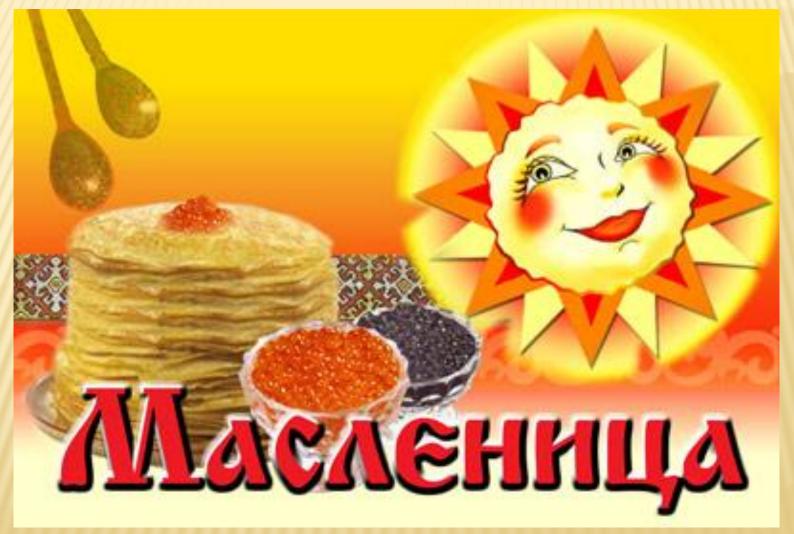

# MASLENITZA

#### DURING THESE DAYS PEOPLE SHOULD AVOID EATING ANY KIND OF MEAT, BUT THEY ARE TO EAT MUCH BUTTER, CHEESE, SOUR CREAM, LOTS OF PANCAKES