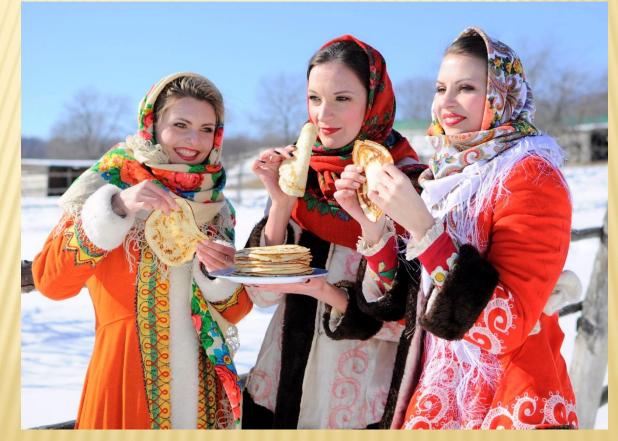

#### DURING THESE DAYS PEOPLE SHOULD AVOID EATING ANY KIND OF MEAT, BUT THEY ARE TO EAT MUCH BUTTER, CHEESE, SOUR CREAM, LOTS OF PANCAKES