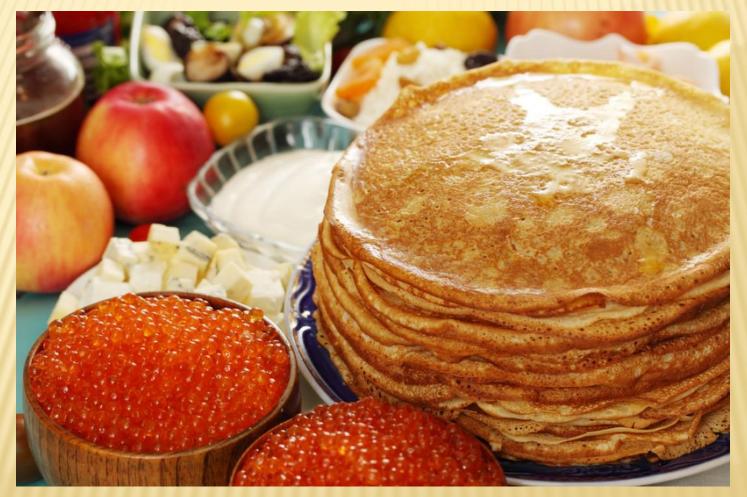

#### DURING THESE DAYS PEOPLE SHOULD AVOID EATING ANY KIND OF MEAT, BUT THEY ARE TO EAT MUCH BUTTER, CHEESE, SOUR CREAM, LOTS OF PANCAKES