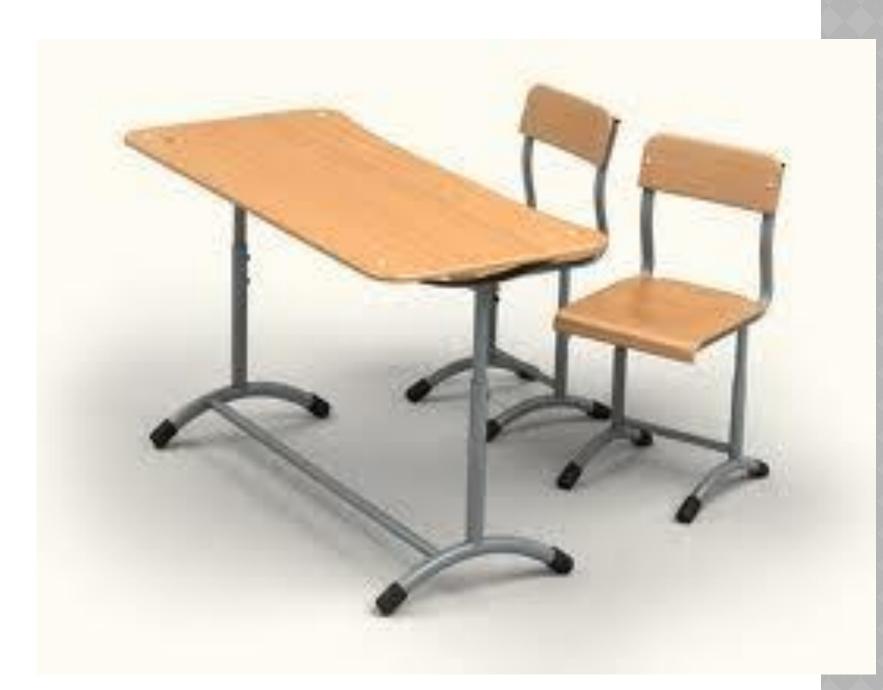

# 1. Is your desk comfortable? 2. How many desks are there in the classroom?

How many lessons have you got on monday?