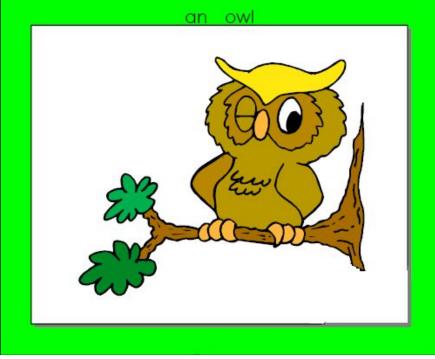

### **Answer the Questions**

- Has an owl got one eye?
- Is its body big?

- Has an elephant got a long nose?
- Are its ears small?