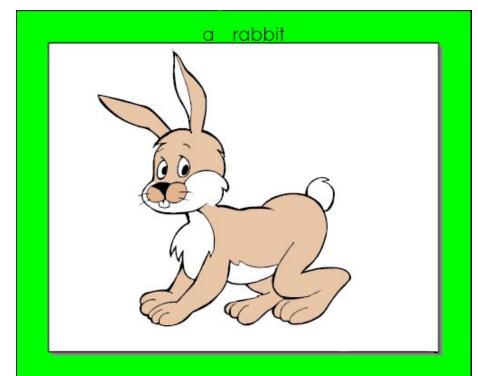

### **Answer the Questions**

- Is a hippo's head big?
- Has it got six legs?

- Has a rabbit got short ears?
- Is its tail long?