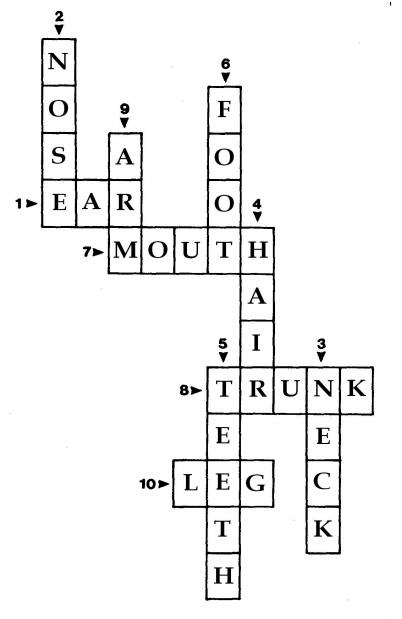

| head                       | [hed] -  | голова     |
|----------------------------|----------|------------|
| shoulder [ˈʃəʊldə] - плечо |          |            |
| knee                       | [niː] -  | колено     |
| toe                        | [təʊ] -  | палец ноги |
| eye                        | [aI] -   | глаз       |
| ear                        | [IƏ] -   | ухо        |
| mouth                      | [mauθ]   | - рот      |
| nose                       | [nəʊz] - | HOC        |
| face                       | [feɪs]-  | лицо       |
| arm                        | [ɑːm]-   | предплечье |
| leg                        | [lɛg]-   | нога       |
| hand                       | [hænd]-  | - рука     |