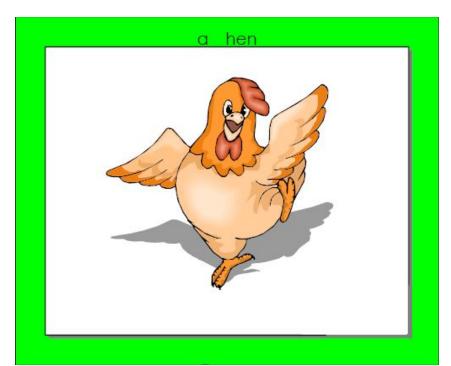

### **Answer the Questions**

- Has a hen got wings?
- Is its body fat?

- Has an alligator got arms?
- Are its teeth sharp?

**Check the Answers** 