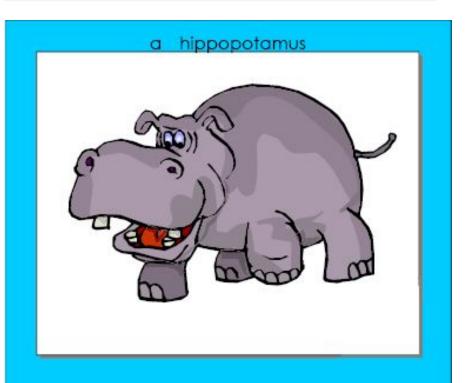

### **Answer the Questions**

- Is a hippo's head big?
- Has it got six legs?

- Has a rabbit got short ears?
- Is its tail long?