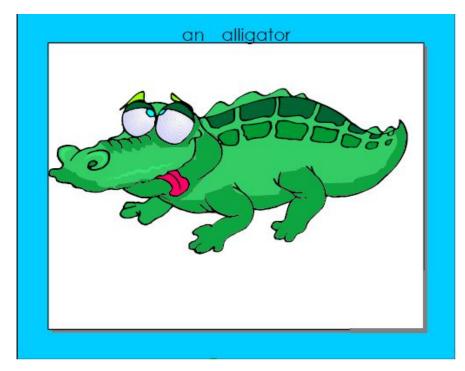

### **Answer the Questions**

- Has a hen got wings?
- Is its body fat?

- Has an alligator got arms?
- Are its teeth sharp?

**Check the Answers** 