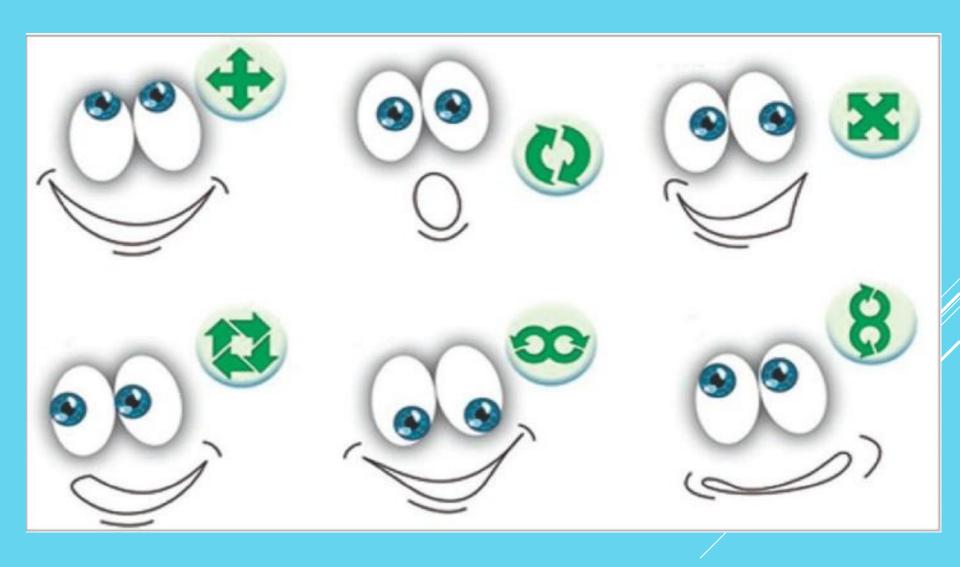

----------------|-------------------------------|
| I<br>You<br>We<br>They | have got (' ve got) | have not got<br>(haven't got) |
| He<br>She<br>It        | has got (' s got)   | has not got<br>(hasn't got)   |

## Jack

#### **Emma**



#### **Jack**

I've got one sister and one brother.
My sister's name is Helen. She's 17
and she's got a boyfriend called
Oliver. My brother's name is Paul.
He's got a lot of friends, but he hasn't
got a girlfriend. We've got a house on
Western Road in north London.

#### **Emma**

I haven't got any brothers or sisters, but I've got three cousins. My aunt's got a son and a daughter and my aunt and uncle in Australia have got a daughter, Charlie. They've got a fantastic house near the beach. Charlie has got a dog, too. Its name is Max.

#### EYE EXERCISES



### tall





short



slim

attractive

#### **HAIR**

dark

brown

red

fair

#### **HAIR**



















## Mummy's face

Rosy cheeks, nice nose and ears, Smiling mouth, that's so dear, Kind eyes that love always — That is mummy's lovely face.



# Hometask: a postcard for your family member