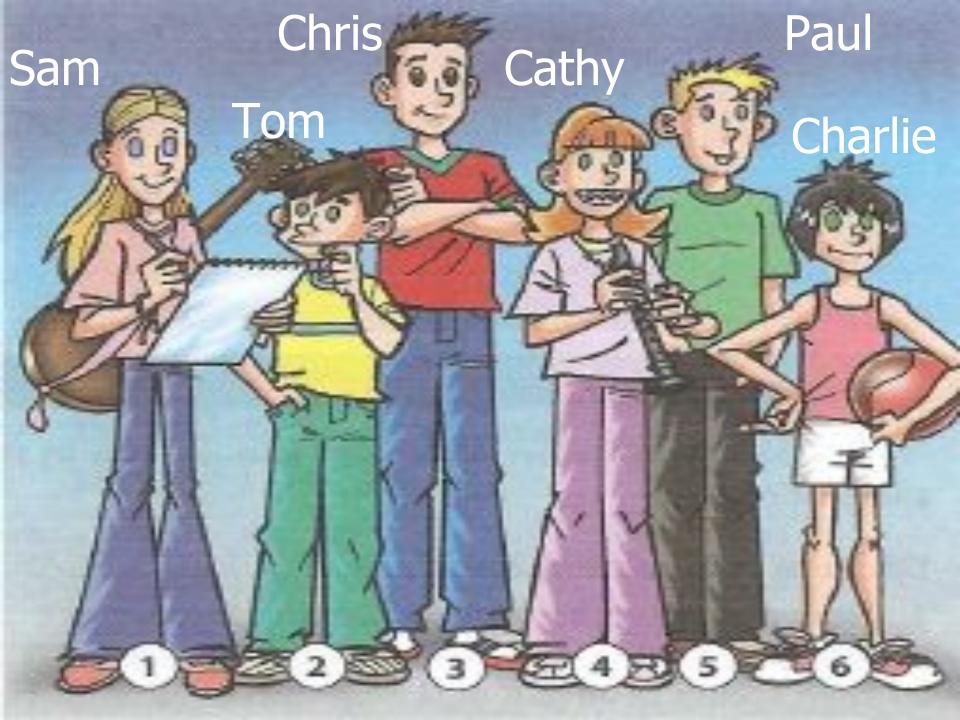

### tall

short

slim

attractive

#### **HAIR**

dark

brown

red

fair

#### **HAIR**