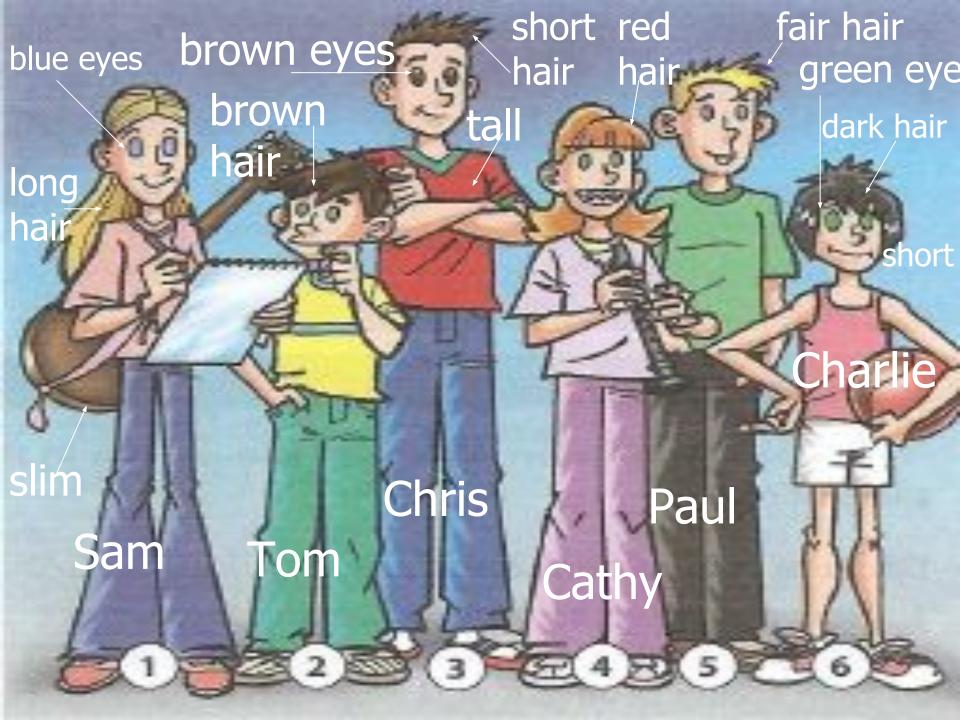

### tall

short

slim

attractive

#### **HAIR**

dark

brown

red

fair

#### **HAIR**