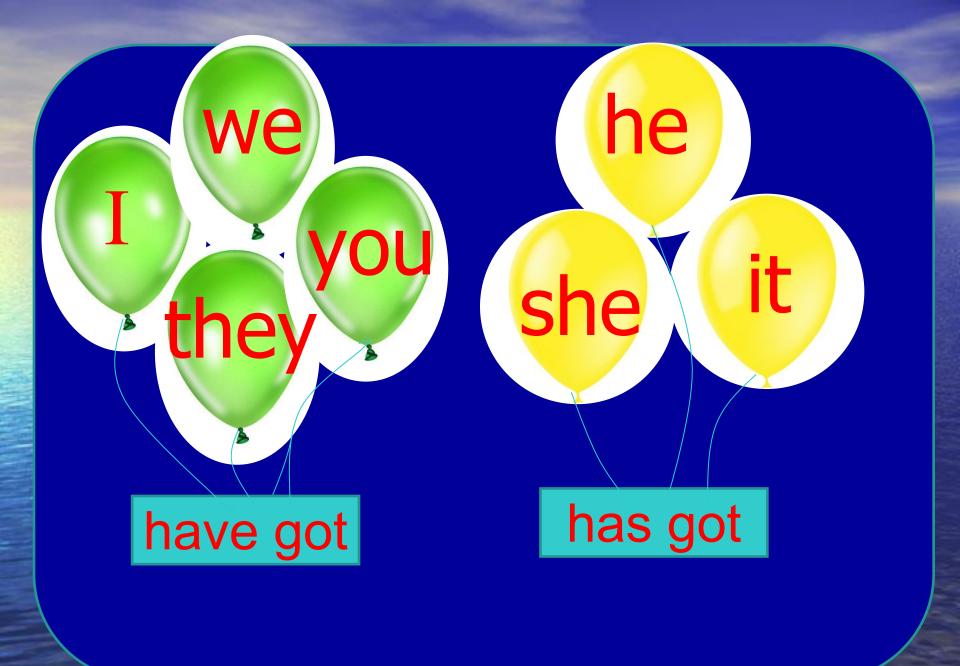

|                        | affirmative         | negative                      |
|------------------------|---------------------|-------------------------------|
| I<br>You<br>We<br>They | have got (' ve got) | have not got<br>(haven't got) |
| He<br>She<br>It        | has got (' s got)   | has not got<br>(hasn't got)   |