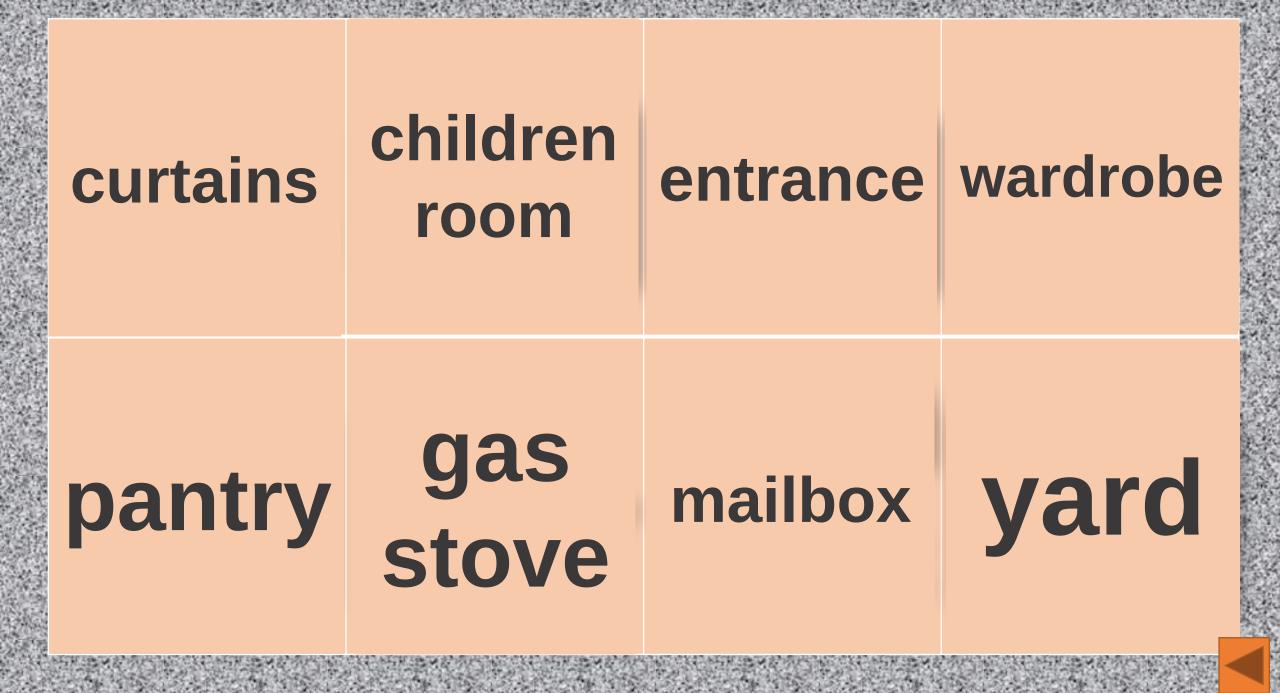

#### House, flat, furniture

#### street hut nouse Ke\ vase window COCK fireplace flower

#### country house hall town anteroom dinning kitchen room study room

#### dog house table fence gate window roof balcony garden picture

#### corner post shed shop of the office room office vegetable bench village garden table

#### ladder shelf door Wa tea sofa laundry bedroom party