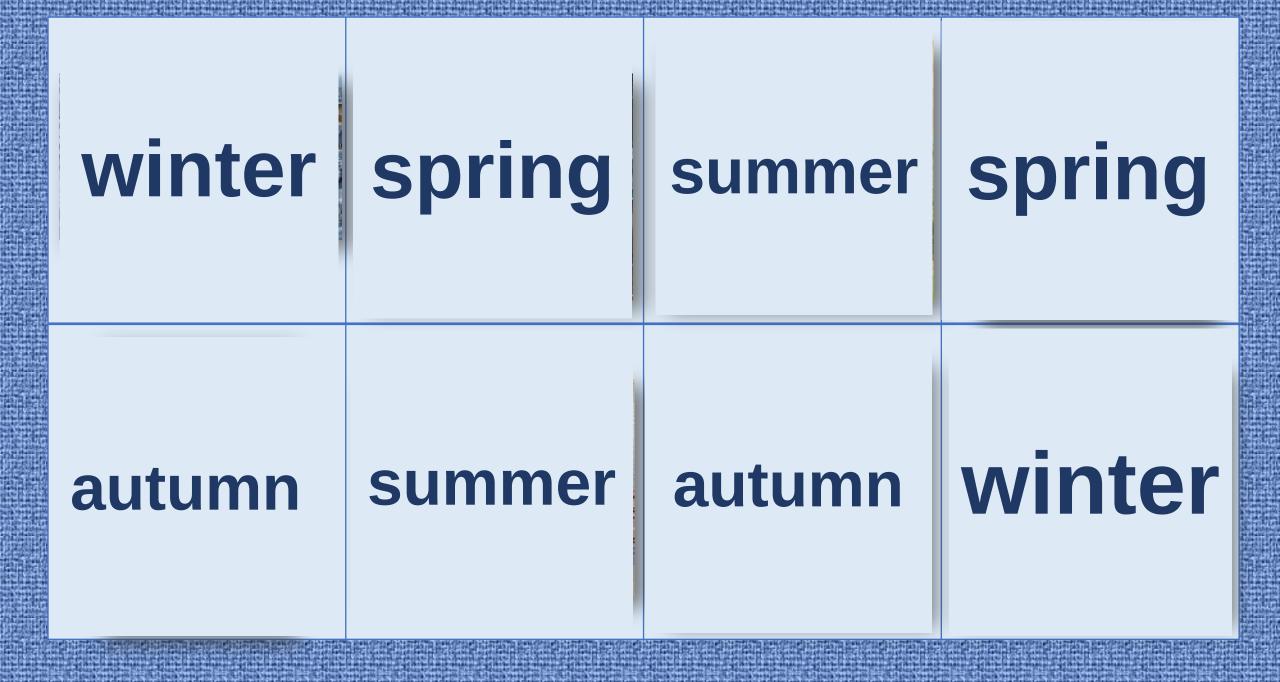

# January January February March April May May June

| July     | August   | <b>September</b> | October  |
|----------|----------|------------------|----------|
| November | November | December         | December |