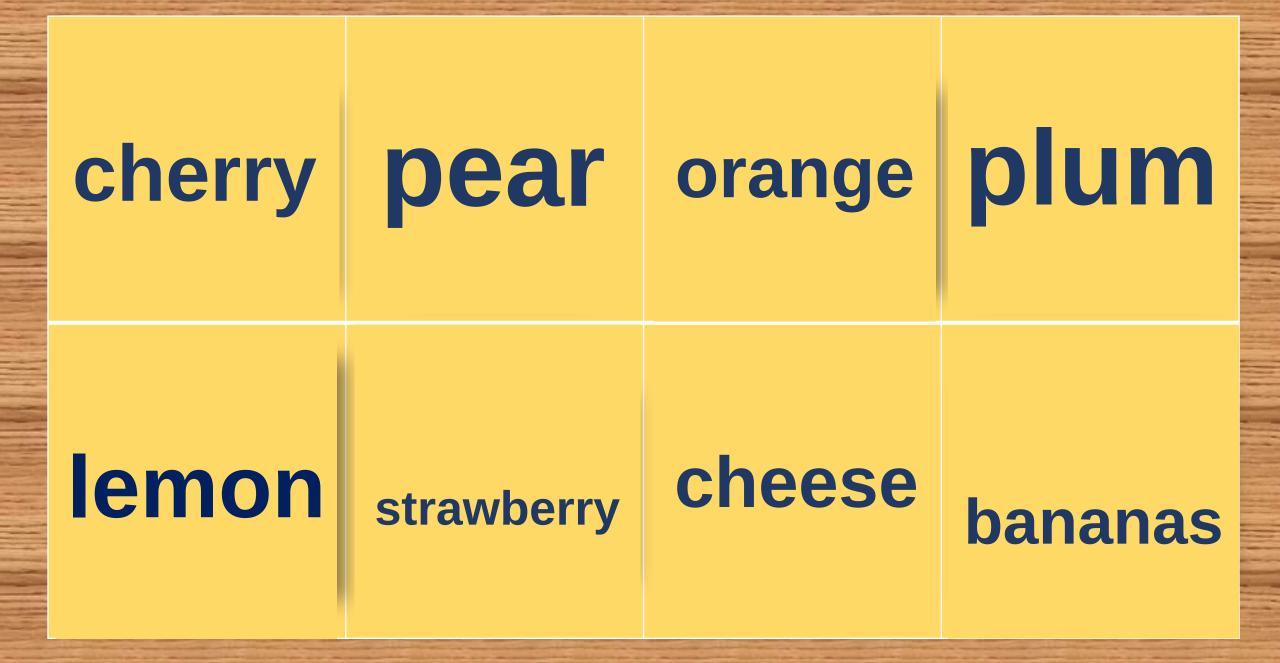

### apple leek ham raspberry peach cucumber tomato corn

| ball<br>football | horse-ro<br>cking<br>chair | seesaw    | toy<br>Car  |
|------------------|----------------------------|-----------|-------------|
| bite             | drum                       | xylophone | toy<br>ship |