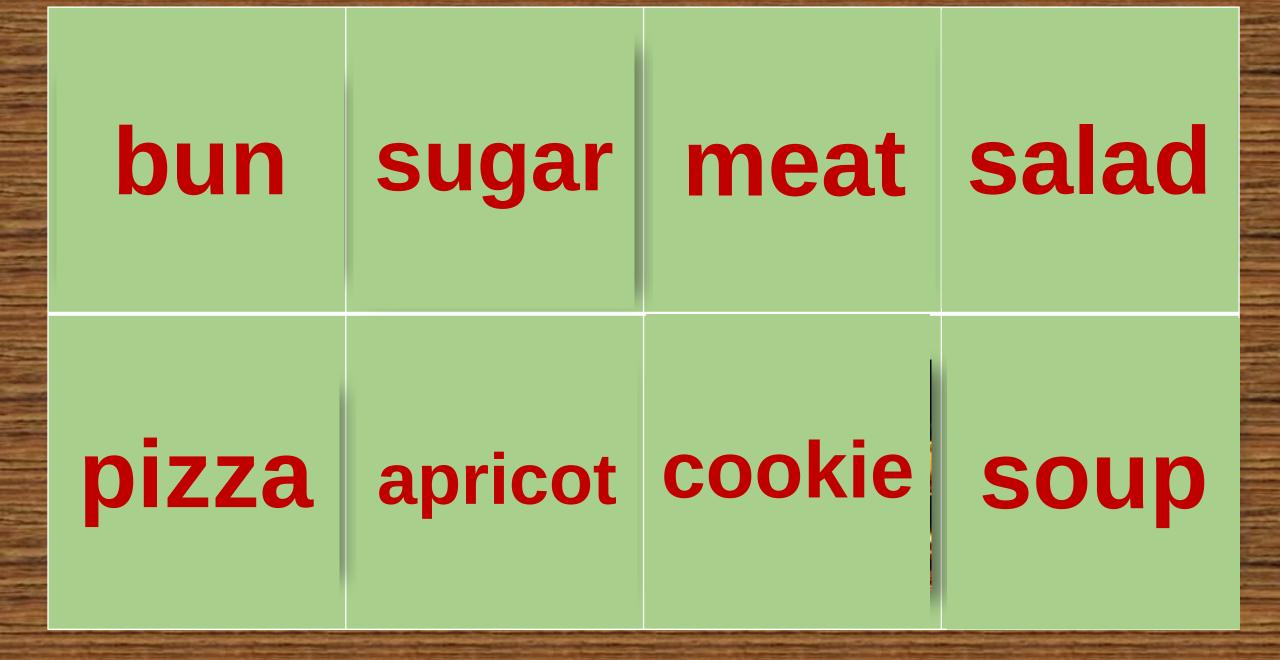

### cake honey jam melon ice-cr eam nut sweet egg

#### fried porridge **coffee** sausage chicken stewed holiday scrambled onion meat with cake egg potatoes