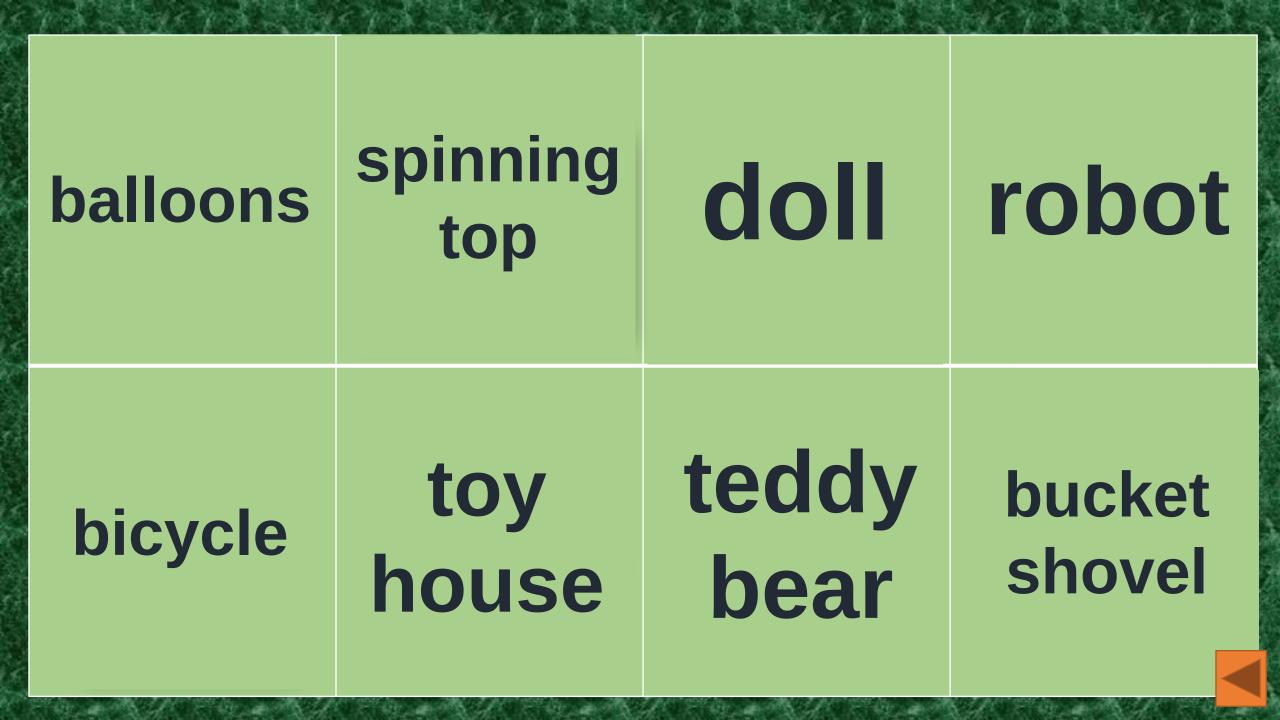

### apple leek ham raspberry peach cucumber tomato corn

| ball<br>football | horse-ro<br>cking<br>chair | seesaw    | toy<br>Car  |
|------------------|----------------------------|-----------|-------------|
| bite             | drum                       | xylophone | toy<br>ship |