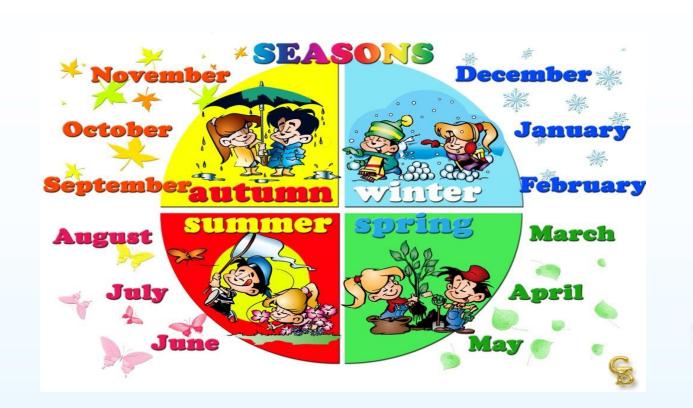

#### Put necessary numerals

Example: February is the second month of the year

- 1) May is the \_\_\_\_\_ month of the year.
- 2) July is the \_\_\_\_\_ month of the year.
- 3) August is the \_\_\_\_\_ month of the year.
- 4) October is the \_\_\_\_\_ month of the year.
- 5) December is the \_\_\_\_\_ month of the year

- 1. May is the <u>fifth</u> month of the year.
- 2. July is the seventh month of the year.
- 3. August is the eighth month of the year.
- 4. October is the tenth month of the year.
- 5. December is the <u>twelfth</u> month of the year