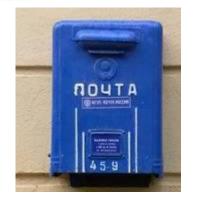

The Queen appreciated your thoughtfulness in writing as you did, and I am to thank you for your loyal sentiments and good wishes.

faul chinarely

Lady-in-Waiting



# a postcard



## a paper



# a stamp







http://stores.ebay.com/buytheone

#### Stainless steel Barrel

Parker Vector Rollerball Pen Item number in my store: PV01

# a pencil



### an envelope



### a letter-box





# a postman



### a poster





#### an address















|   | е | t | t | е | r | b | 0 | x |
|---|---|---|---|---|---|---|---|---|
| S | n | а | b | S | d | е | f | р |
| t | V | f | р | а | р | е | r | 0 |
| а | е | а | d | d | r | е | S | S |
| m | I | е | t | t | е | r | I | t |
| р | 0 | S | t | С | а | r | d | m |
| h | р | 0 | S | t | е | r | k | а |
| j | е | i | У | W | d | d | е | n |





| 17 Мэйн Сп<br>Ландан<br>Соединенж | рит                               |  |
|-----------------------------------|-----------------------------------|--|
|                                   | 82 Мэйн Стрит<br>Найроби<br>Кения |  |



#### WHAT CAN WE DO WITH A LETTER?



#### \* to post a letter

\* to get a letter



\* to read a letter



\* to write a letter

#### **HOW TO WRITE AND SEND LETTERS:**

Use these words: write, address, paper, post office, envelope, stamp,

post, letterbox.

- 1. Take clean ..... and a pen.
- 2. Sit down and ..... a letter.
- 3. Put the letter into an .....
- 4. Put a ..... on the envelope.
- 5. Write an ..... on the envelope.
- 6. Take your letter and go to the .....
- 7. Find a ..... and ..... the letter.

#### HOW TO WRITE AN ADDRESS ON THE ENVELOPE.