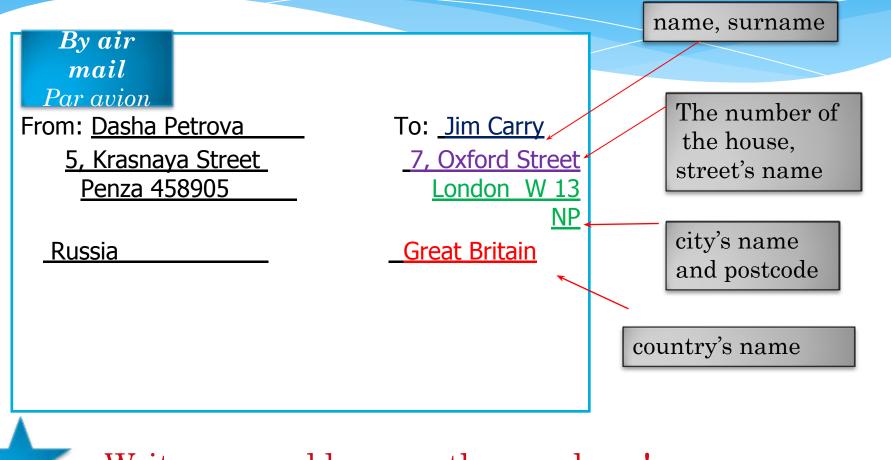

#### an address

|   | е | t | t | е | r | b | 0 | x |
|---|---|---|---|---|---|---|---|---|
| S | n | а | b | S | d | е | f | р |
| t | V | f | р | а | р | е | r | 0 |
| а | е | а | d | d | r | е | S | S |
| m | I | е | t | t | е | r | I | t |
| р | 0 | S | t | С | а | r | d | m |
| h | р | 0 | S | t | е | r | k | а |
| j | е | i | У | W | d | d | е | n |

#### HOW TO WRITE AN ADDRESS ON THE ENVELOPE.

Write your address on the envelope !

Post and send your letter to the addresser!

8

i

4