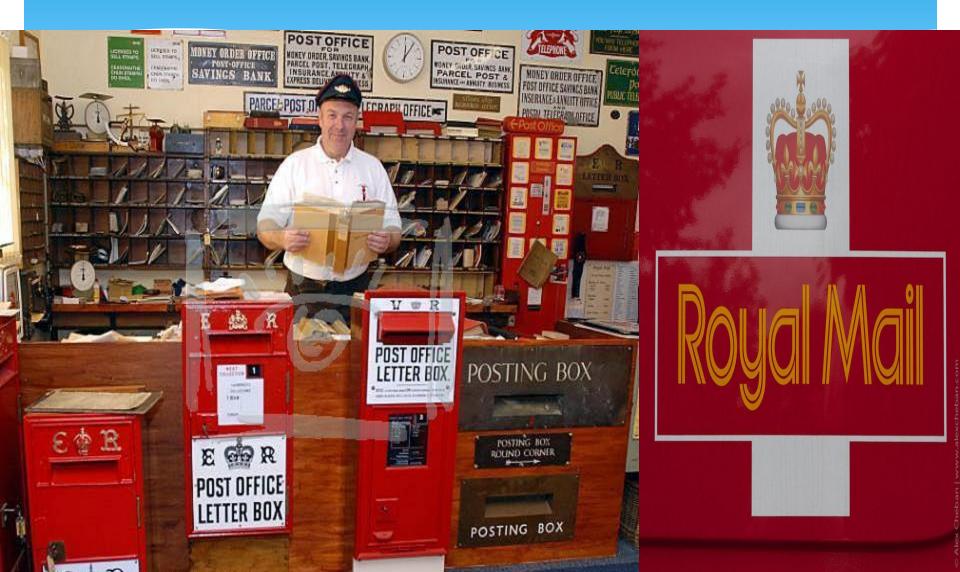

# At the post office



Miss Chatter: "My dear pupils! Today I advise you to visit the post office. I think you will like and enjoy everything very much!"

## a post office



#### a letter

BUCKINGHAM PALACE

30th June, 2003

Dear of Kipling .

I am writing to thank you for your letter to The Queen and for your kind thought in enclosing the photograph for Her Majesty to see.

The Queen appreciated your thoughtfulness in writing as you did, and I am to thank you for your loyal sentiments and good wishes.

faul chinarely

Lady-in-Waiting



# a postcard



## a paper



# a stamp







http://stores.ebay.com/buytheone

#### Stainless steel Barrel

Parker Vector Rollerball Pen Item number in my store: PV01

# a pencil



### an envelope



### a letter-box





# a postman



### a poster





#### an address















|   | е | t | t | е | r | b | 0 | x |
|---|---|---|---|---|---|---|---|---|
| S | n | а | b | S | d | е | f | р |
| t | V | f | р | а | р |