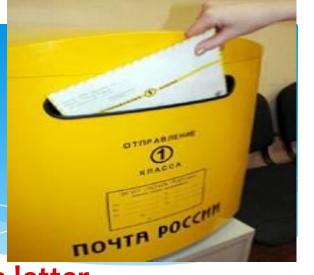

el

Parker Vector Rollerball Pen Item number in my store: PV01

# a pencil



### an envelope



### a letter-box





# a postman



### a poster





#### an address















|   | е | t | t | е | r | b | 0 | x |
|---|---|---|---|---|---|---|---|---|
| S | n | а | b | S | d | е | f | р |
| t | V | f | р | а | р | е | r | 0 |
| а | е | а | d | d | r | е | S | S |
| m | I | е | t | t | е | r | I | t |
| р | 0 | S | t | С | а | r | d | m |
| h | р | 0 | S | t | е | r | k | а |
| j | е | i | У | W | d | d | е | n |





| 17 Мэйн Сп<br>Ландан<br>Соединенж | рит                               |  |
|-----------------------------------|-----------------------------------|--|
|                                   | 82 Мэйн Стрит<br>Найроби<br>Кения |  |



#### WHAT CAN WE DO WITH A LETTER?



#### \* to post a letter

\* to get a letter



\* to read a letter



\* to write a letter

#### **HOW TO WRITE AND SEND LETTERS:**

Use these words: write, address, paper, post office, envelope, stamp,

post, letterbox.

- 1. Take clean ..... and a pen.
- 2. Sit down and ..... a letter.
- 3. Put the letter into an .....
- 4. Put a ..... on the envelope.
- 5. Write an ..... on the envelope.
- 6. Take your letter and go to the .....
- 7. Find a ..... and ..... the letter.

#### HOW TO WRITE AN ADDRESS ON THE ENVELOPE.



Write your address on the envelope !

Post and send your letter to the addresser!

8

i

4