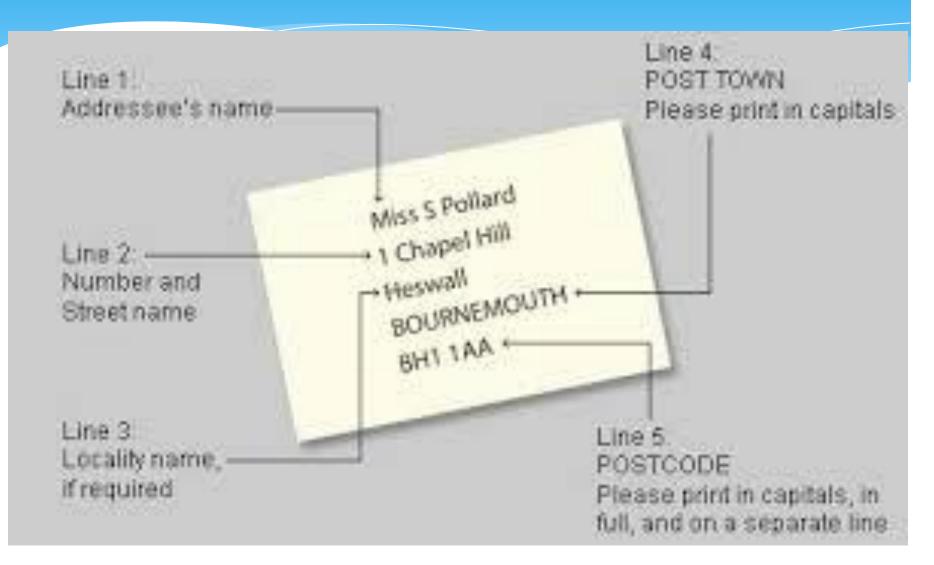

#### an address

|   | е | t | t | е | r | b | 0 | x |
|---|---|---|---|---|---|---|---|---|
| S | n | а | b | S | d | е | f | р |
| t | V | f | р | а | р | е | r | 0 |
| а | е | а | d | d | r | е | S | S |
| m | I | е | t | t | е | r | I | t |
| р | 0 | S | t | С | а | r | d | m |
| h | р | 0 | S | t | е | r | k | а |
| j | е | i | У | W | d | d | е | n |

#### HOW TO WRITE AN ADDRESS ON THE ENVELOPE.

Write your address on the envelope !

Post and send your letter to the addresser!

8

i

4