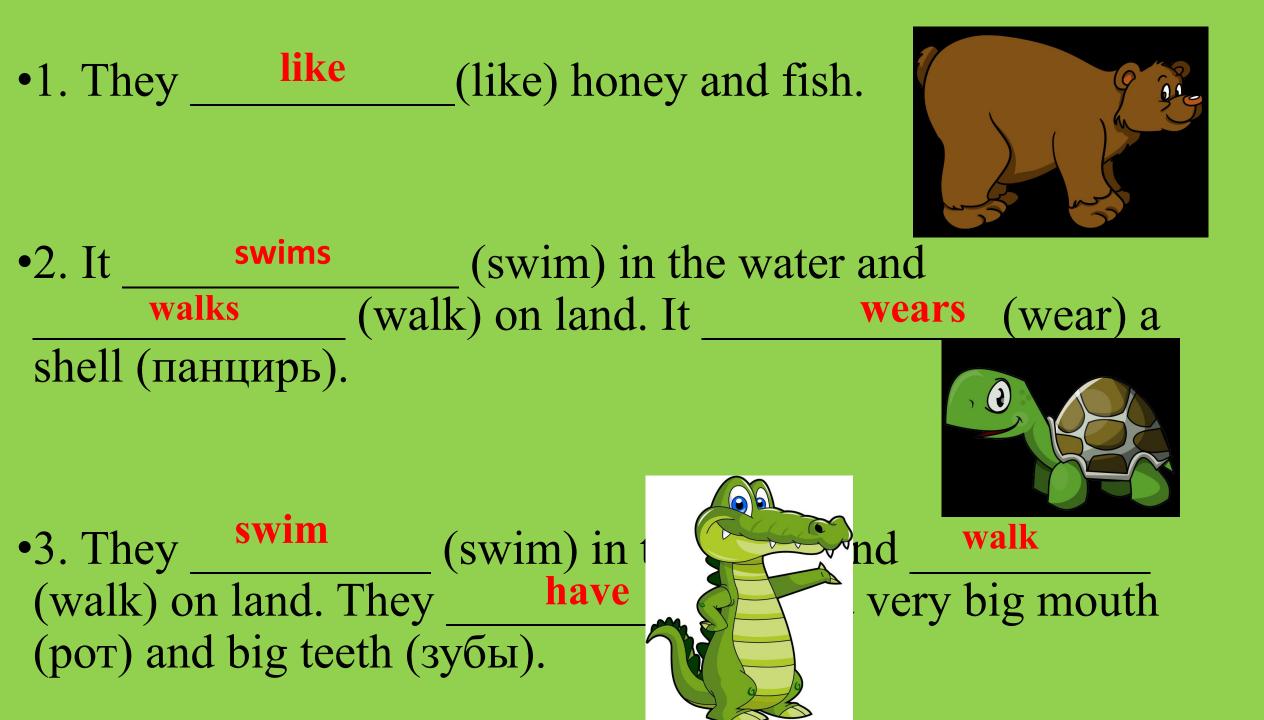

## Where's the budgie?



#### Tom lost his budgie. Let's help him to find his pet!



#### •Wild animals













Insects







## •Go to the zoo



VISIT LONDON 2400 for a great 0) > family day out! Address: Regent's 1) ....., London Opening **Times:** 2) ..... am – 4:00 pm closed 3) ..... Day Tickets: Adult 4) £ ..... Child (3-15) £9.50 Animals: otters, penguins, 5) ....., tigers, giraffes and lots more

#### •Go to the pet shop



• 1) Cats/not/fly

## Cats don't fly.



- A tortoise/make a good pet?
  Does a tortoise make a good pet?
- Guinea pigs/not/like to swim
  Guinea pigs don't like to swim.
- 4) A dog/eat meat?
  - **Does a dog eat meat?**





# •Go to the garden





# Well done!