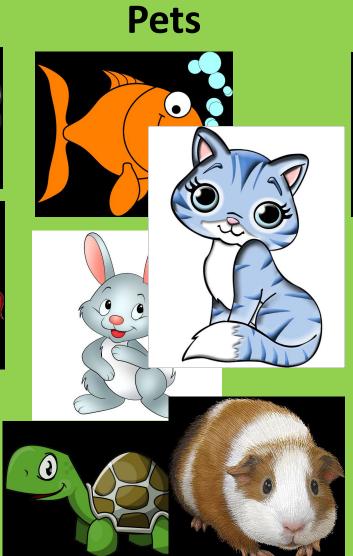

#### •Go to the pet shop

• 1) Cats/not/fly

## Cats don't fly.

- A tortoise/make a good pet?
  Does a tortoise make a good pet?
- Guinea pigs/not/like to swim
  Guinea pigs don't like to swim.
- 4) A dog/eat meat?
  - **Does a dog eat meat?**