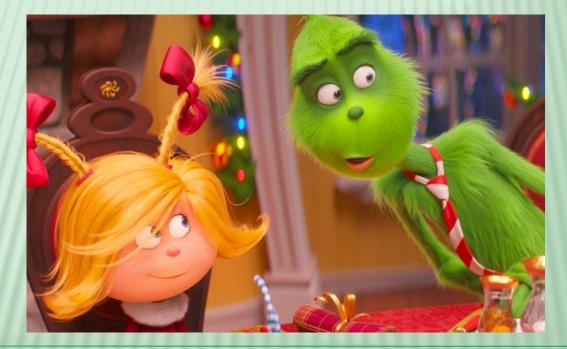

Second main character is the little girl from Whoville. She wants to see Santa Claus.

#### LONELINES GRINCH

In childhood Grinch was alone in orphanage and every year met Christmas alone, therefore he did not like Christmas and fun.

When the Grinch tried to steal the holiday the little girl was able to prove to him that he was not alone and needed people.