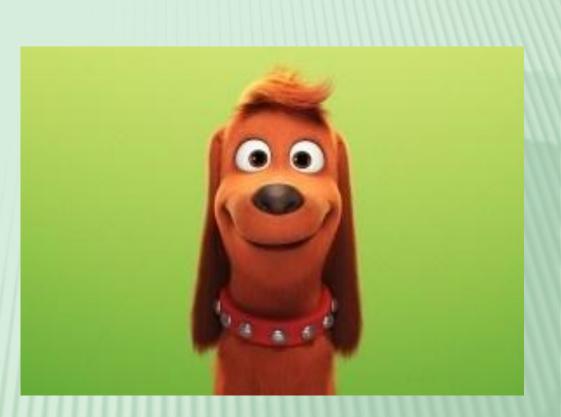

#### **MAIN CHARACTERS**

Grinch has got dog Max. It constantly helped and supported him.

## **GRINCH'S DOG**