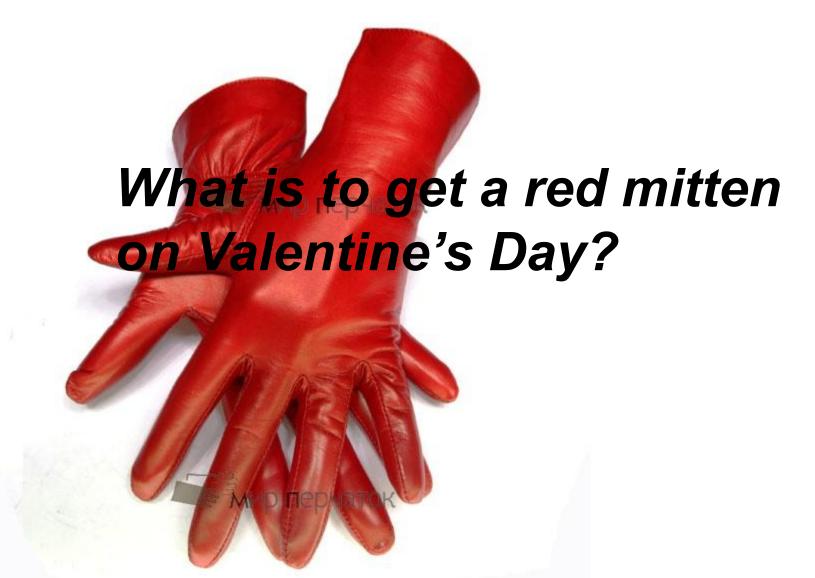

What is Cupid with his bow and arrow?

· It's the symbol of love

What does a lace on Valentine's Card mean?

It means "you've caught my heart in a net".