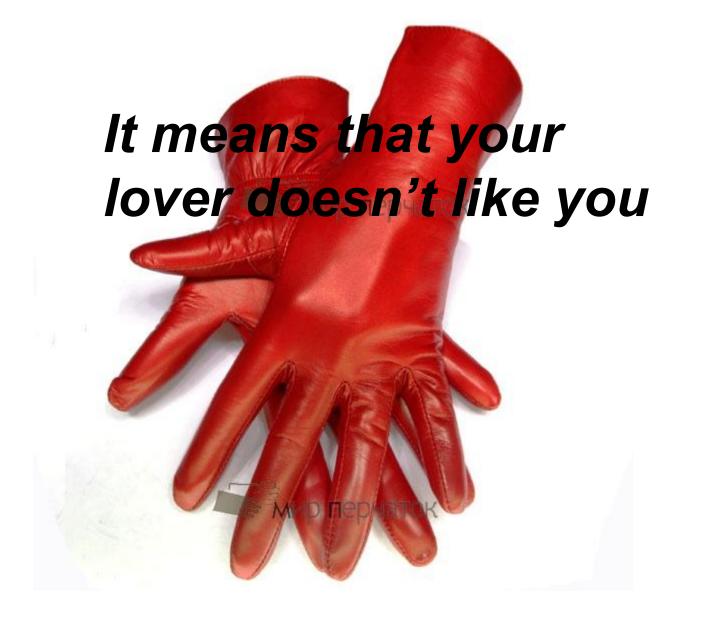

What is Cupid with his bow and arrow?

· It's the symbol of love

What does a lace on Valentine's Card mean?

It means "you've caught my heart in a net".