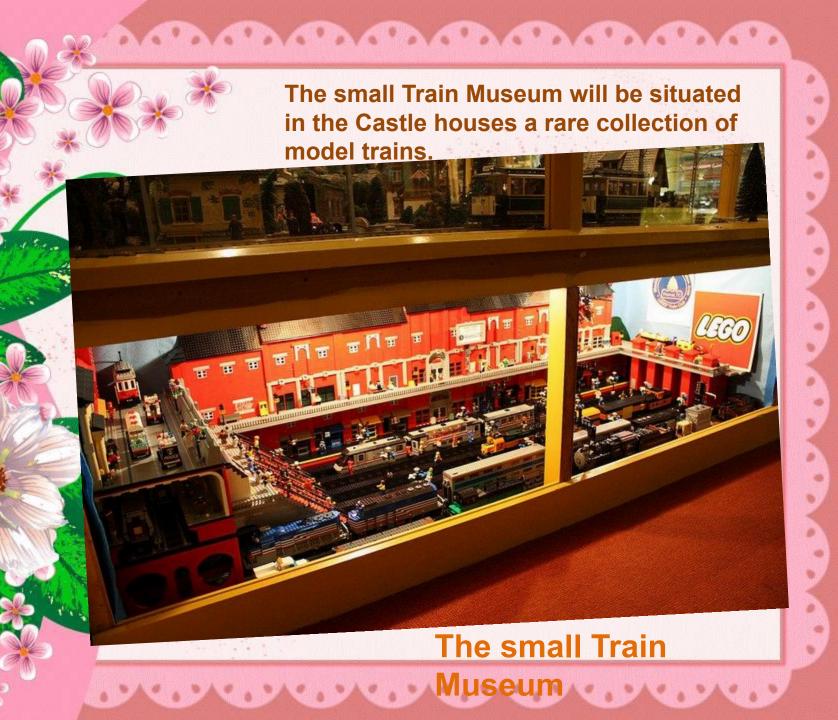

#### **Castle**

The Castle Café, including the summit with panoramic views, model railway, train museum and more.

Julil dil dil 1