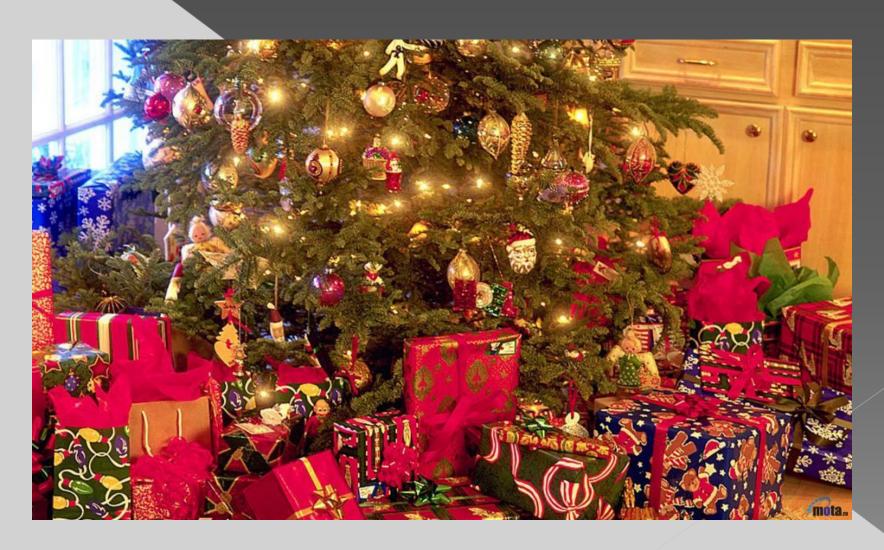

### What are there under the Christmas tree?

There are presents under the Christmas tree.