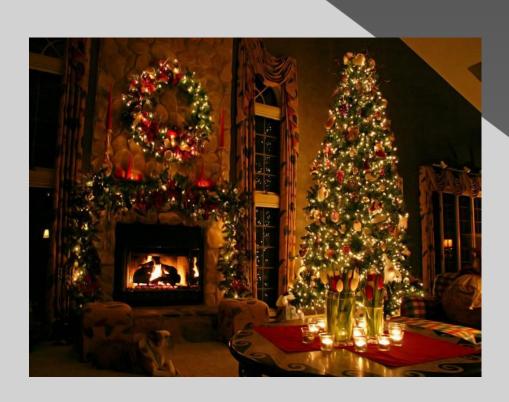

# What holiday is on the 25<sup>th</sup> of December?



#### Read the words and make up word combinations:

decorate send celebrate put make buy

presents
Christmas tree
greetings cards
stockings
Christmas

#### What is it in the picture?



#### Ochristmas tree

### What are there under the Christmas tree?



There are presents under the Christmas tree.

### What do children put near their beds?



They put their Christmas stockings near their beds.

#### Who comes at night on the 25<sup>th</sup> of December?



#### What do English people send to their relatives?



#### They send greetings cards on Christmas to their relatives.



# Trafalgar Square [trə'fælgə skwɛə]