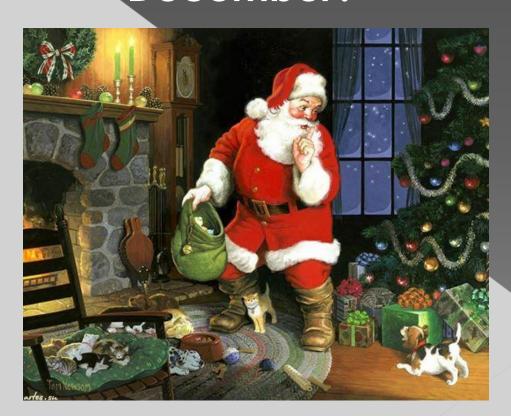

### What are there under the Christmas tree?

There are presents under the Christmas tree.

### What do children put near their beds?

They put their Christmas stockings near their beds.

#### Who comes at night on the 25<sup>th</sup> of December?