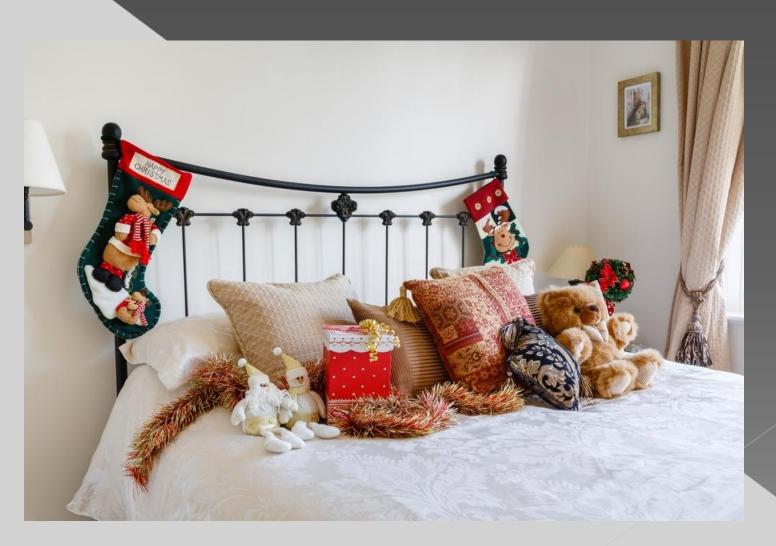

### What do children put near their beds?

They put their Christmas stockings near their beds.