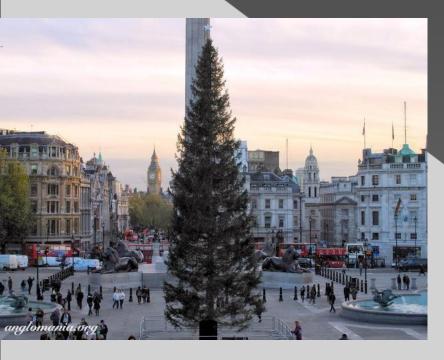

# What holiday is on the 25<sup>th</sup> of December?



#### Read the words and make up word combinations:

decorate send celebrate put make buy

presents
Christmas tree
greetings cards
stockings
Christmas

#### What is it in the picture?



#### Ochristmas tree

### What are there under the Christmas tree?



There are presents under the Christmas tree.

### What do children put near their beds?



They put their Christmas stockings near their beds.

#### Who comes at night on the 25<sup>th</sup> of December?



#### What do English people send to their relatives?



#### They send greetings cards on Christmas to their relatives.



# Trafalgar Square [trə'fælgə skwɛə]