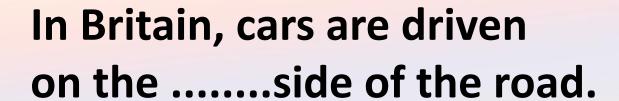

#### What is the home of the Queen?

b. the White House

c. Westminster Abbey

**Buckingham Palace** 

b. Wales

c. Ireland

**Scotland** 

b. right-hand

c. wrong-hand

left-hand