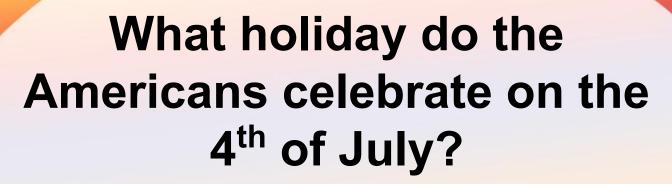

. the Queen

c. the Prime Minister











#### What colour are the taxis in London?

a. yellow

b. red

c. black



#### black





#### What is the home of the Queen?



b. the White House

c. Westminster Abbey

**Buckingham Palace** 





















b. Wales

c. Ireland

**Scotland** 









b. right-hand

c. wrong-hand

left-hand







## Which famous writer was born in Stratford-upon-Avon?



b. Geoffrey Chaucer

c. William Shakespeare



William Shakespeare











b. Downing Street

Victoria and Albert Museum

**Buckingham Palace** 





#### Chelsea is a popular \_\_\_\_team.



c. rugby



#### football





#### Which king had 6 wives?



b. St. Patrick

c. Henry VIII

**Henry VIII** 











**Doves** 

**Ducks** 



#### ravens







































**Independence Day** 











a turkey, cranberry sauce pumpkin pie









# What is the name of the most famous Santa's reindeer?



Rudolph





### What are the most popular Halloween characters?



**Ghosts, witches, bats** 













Washington, in front of the White House





# What plant is the symbol of St. Patrick's Day?



clover shamrock