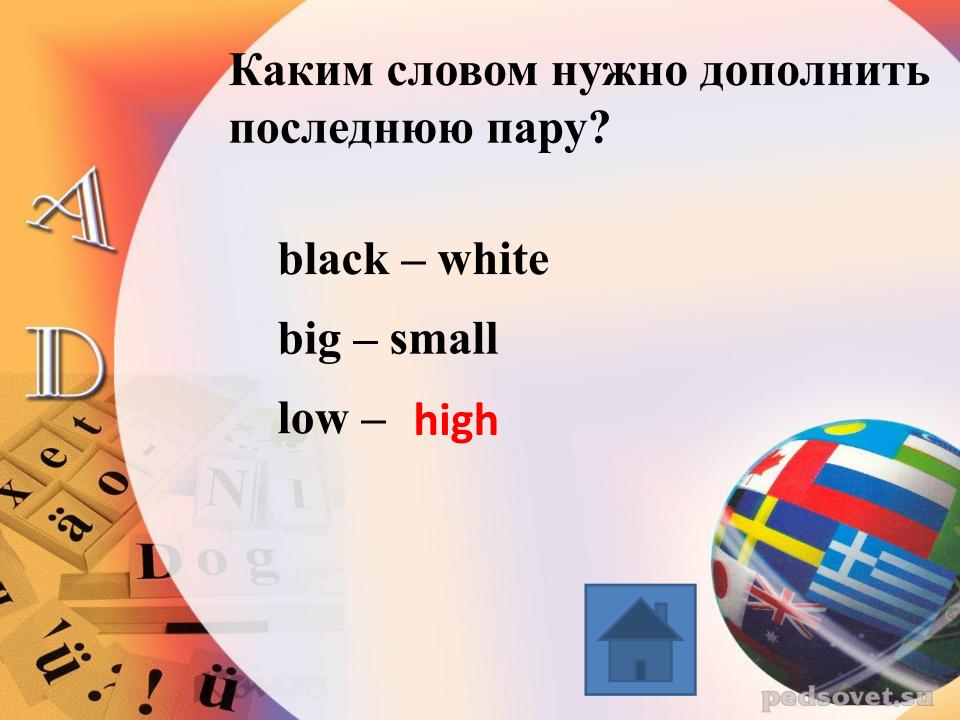

### Какое из этих слов лишнее? Почему?

- 1) trousers
- 2) T-shirts T-shirts
- 3) glasses
- 4) scissors
- 5) binoculars
- 6) jeans