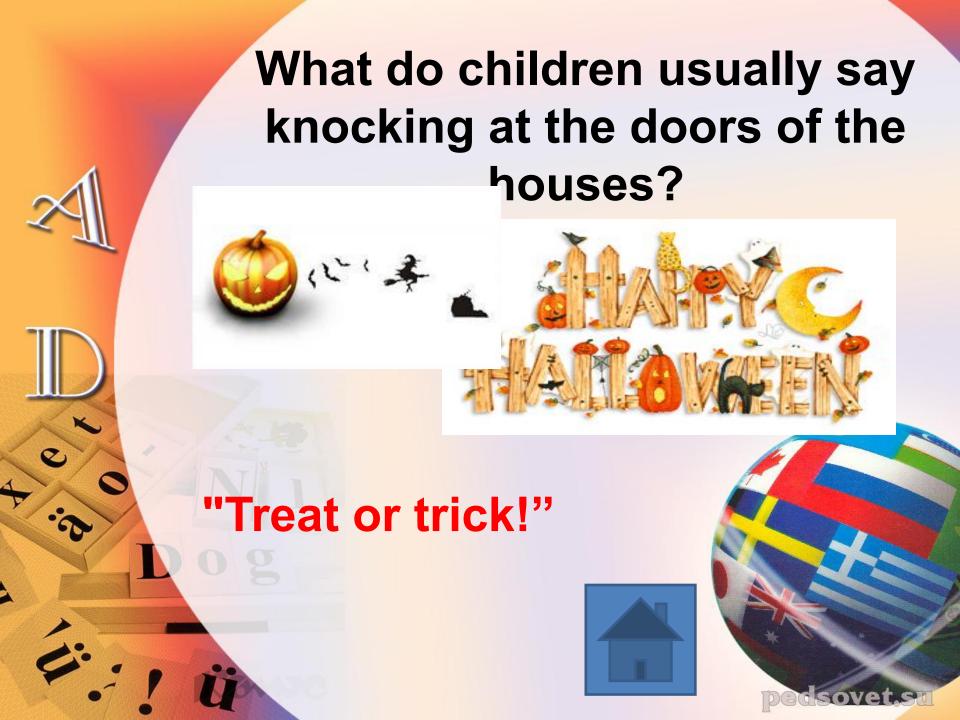

### What are the most popular Halloween characters?

**Ghosts, witches, bats** 

Washington, in front of the White House