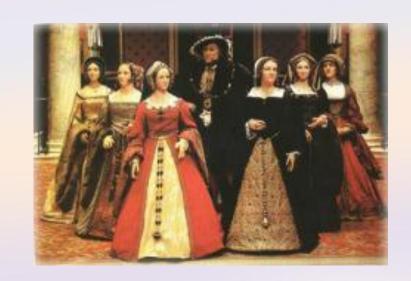

#### Which king had 6 wives?

b. St. Patrick

c. Henry VIII

**Henry VIII** 

**Doves** 

**Ducks** 