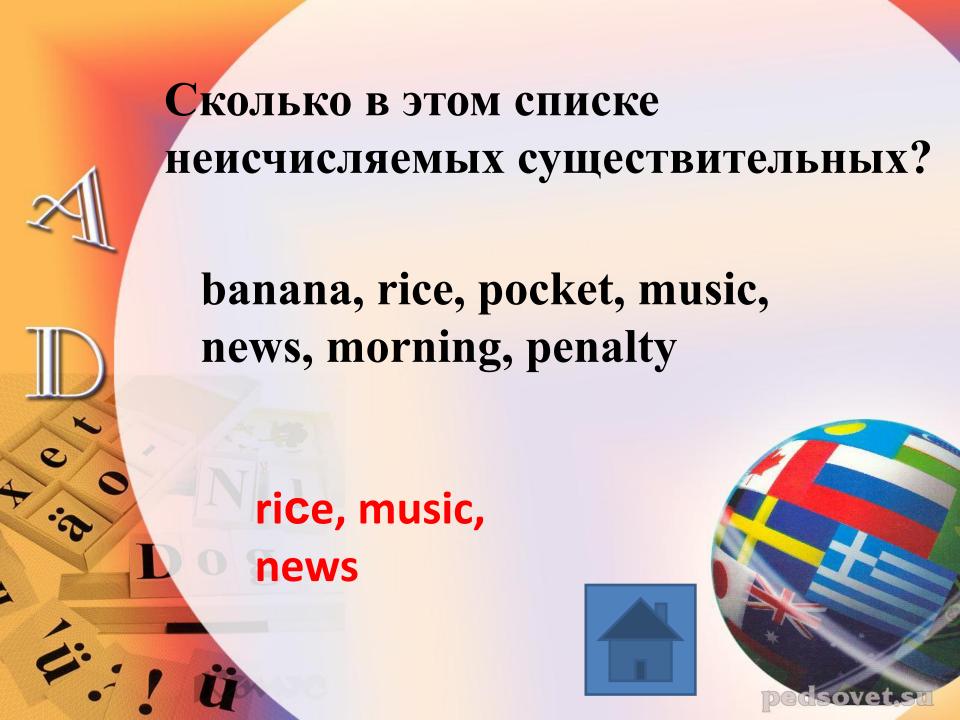

### Какое из этих слов лишнее? Почему?

- 1) trousers
- 2) T-shirts T-shirts
- 3) glasses
- 4) scissors
- 5) binoculars
- 6) jeans