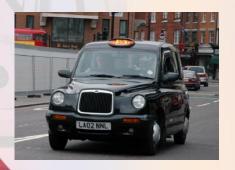

#### What colour are the taxis in London?

a. yellow

b. red

c. black

#### black