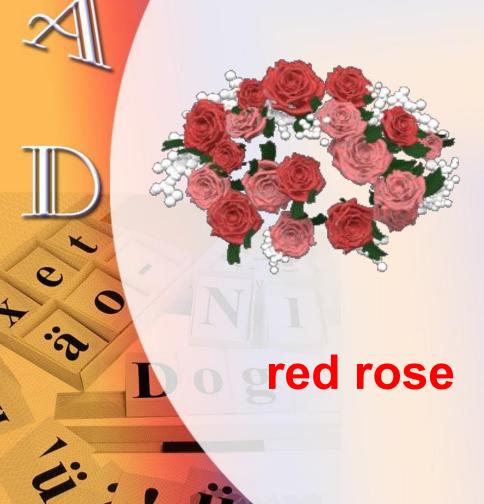

in?



b. the Queen

c. the Prime Minister











#### What colour are the taxis in London?

a. yellow

b. red

c. black



#### black





#### What is the home of the Queen?



b. the White House

c. Westminster Abbey

**Buckingham Palace** 





















b. Wales

c. Ireland

**Scotland** 









b. right-hand

c. wrong-hand

left-hand







## Which famous writer was born in Stratford-upon-Avon?



b. Geoffrey Chaucer

c. William Shakespeare



William Shakespeare











b. Downing Street

Victoria and Albert Museum

**Buckingham Palace** 





#### Chelsea is a popular \_\_\_\_team.



c. rugby



#### football





#### Which king had 6 wives?



b. St. Patrick

c. Henry VIII

**Henry VIII** 











**Doves** 

**Ducks** 



#### ravens







































**Independence Day** 











a turkey, cranberry sauce pumpkin pie









# What is the name of the most famous Santa's reindeer?



Rudolph





### What are the most popular Halloween characters?



**Ghosts, witches, bats** 













Washington, in front of the White House





# What plant is the symbol of St. Patrick's Day?



clover shamrock