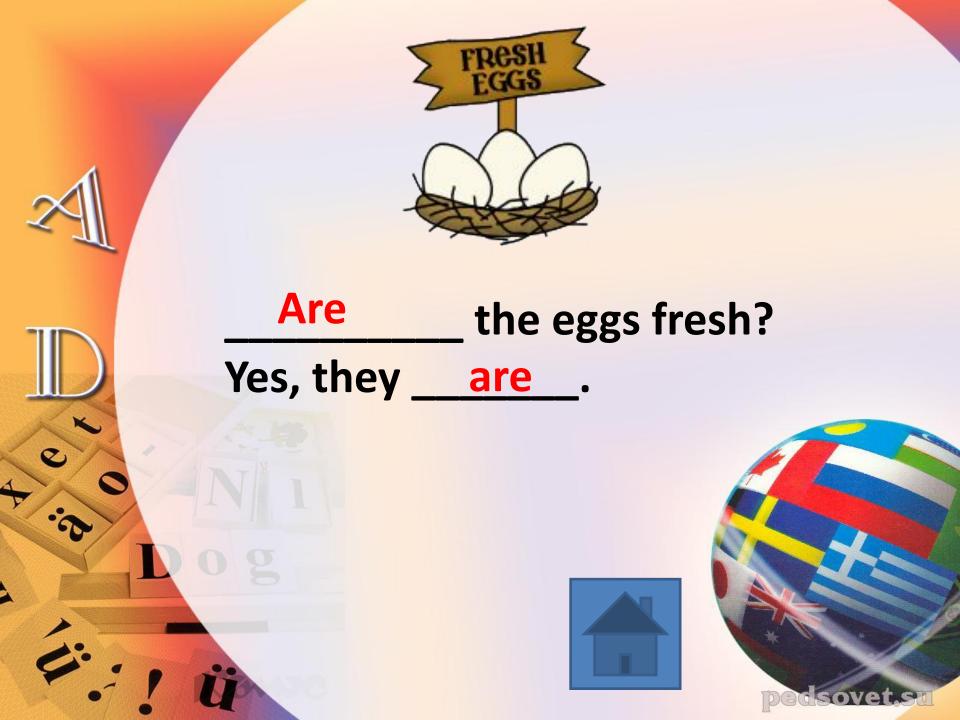

- a. eats
- b. is eaten
- c. was eaten







# Granny isn't cooking

dinner now.

a. am not cook

b. is not cooking

c. is not cooked





















# What is his favourite hobby?









### There must be a party somewhere!















### When was your grandmother born?

























- 1) the same colour
- 2) the internet
- 3) a job
- 4) a north of Brazil
- 5) a little child
- 6) the UK



the north of Brazil









### Какое из этих слов лишнее? Почему?

- 1) trousers
- 2) T-shirts T-shirts
- 3) glasses
- 4) scissors
- 5) binoculars
- 6) jeans













# MDAY

**Monday** 















enjoyenglishucozuru

### House







#### Who is the Head of State in Britain?



b. the Queen

c. the Prime Minister











#### What colour are the taxis in London?

a. yellow

b. red

c. black



#### black





#### What is the home of the Queen?



b. the White House

c. Westminster Abbey

**Buckingham Palace** 





















b. Wales

c. Ireland

**Scotland** 









b. right-hand

c. wrong-hand

left-hand







## Which famous writer was born