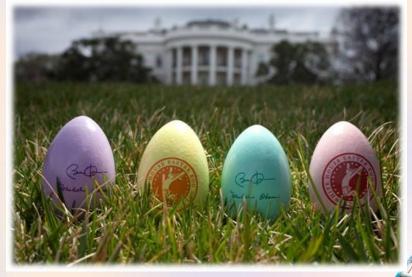

### What are the most popular Halloween characters?

**Ghosts, witches, bats** 

Washington, in front of the White House