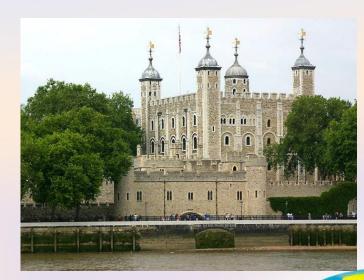

#### What is the home of the Queen?

b. the White House

c. Westminster Abbey

**Buckingham Palace** 

b. Wales

c. Ireland

**Scotland** 

b. right-hand

#### ravens

**Independence Day** 

a turkey, cranberry sauce pumpkin pie