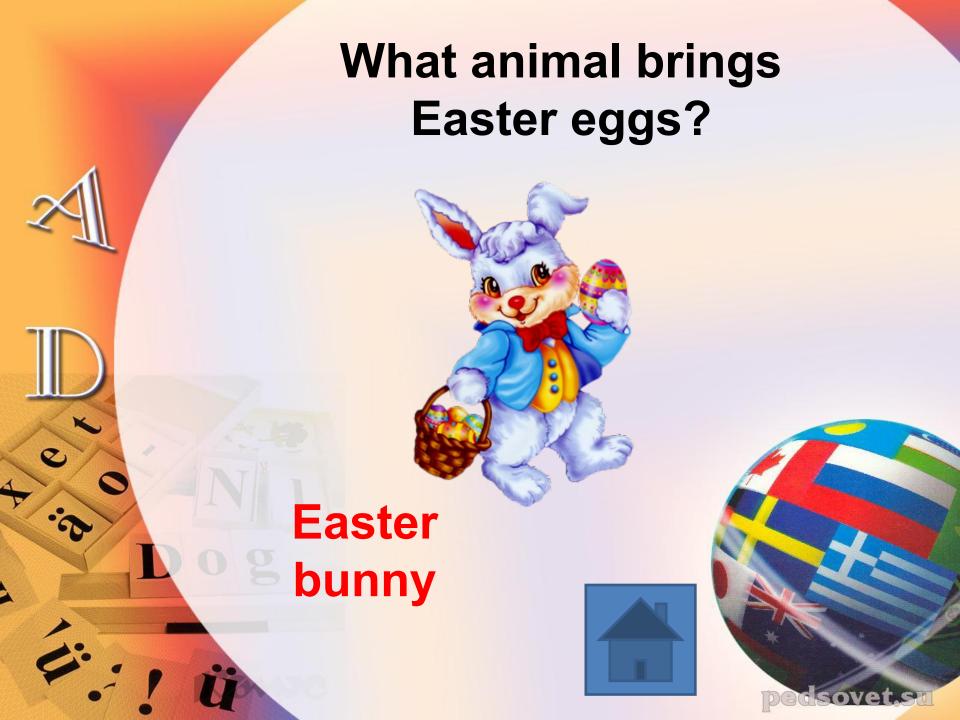

b. Wales

c. Ireland

**Scotland** 









b. right-hand

c. wrong-hand

left-hand







## Which famous writer was born in Stratford-upon-Avon?



b. Geoffrey Chaucer

c. William Shakespeare



William Shakespeare











b. Downing Street

Victoria and Albert Museum

**Buckingham Palace** 





#### Chelsea is a popular \_\_\_\_team.



c. rugby



#### football





#### Which king had 6 wives?



b. St. Patrick

c. Henry VIII

**Henry VIII** 











**Doves** 

**Ducks** 



#### ravens







































**Independence Day** 











a turkey, cranberry sauce pumpkin pie









# What is the name of the most famous Santa's reindeer?



Rudolph





### What are the most popular Halloween characters?



**Ghosts, witches, bats** 













Washington, in front of the White House





# What plant is the symbol of St. Patrick's Day?



clover shamrock