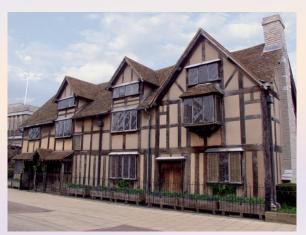

## Which famous writer was born in Stratford-upon-Avon?

b. Geoffrey Chaucer

c. William Shakespeare

William Shakespeare

b. Downing Street

Victoria and Albert Museum

**Buckingham Palace** 