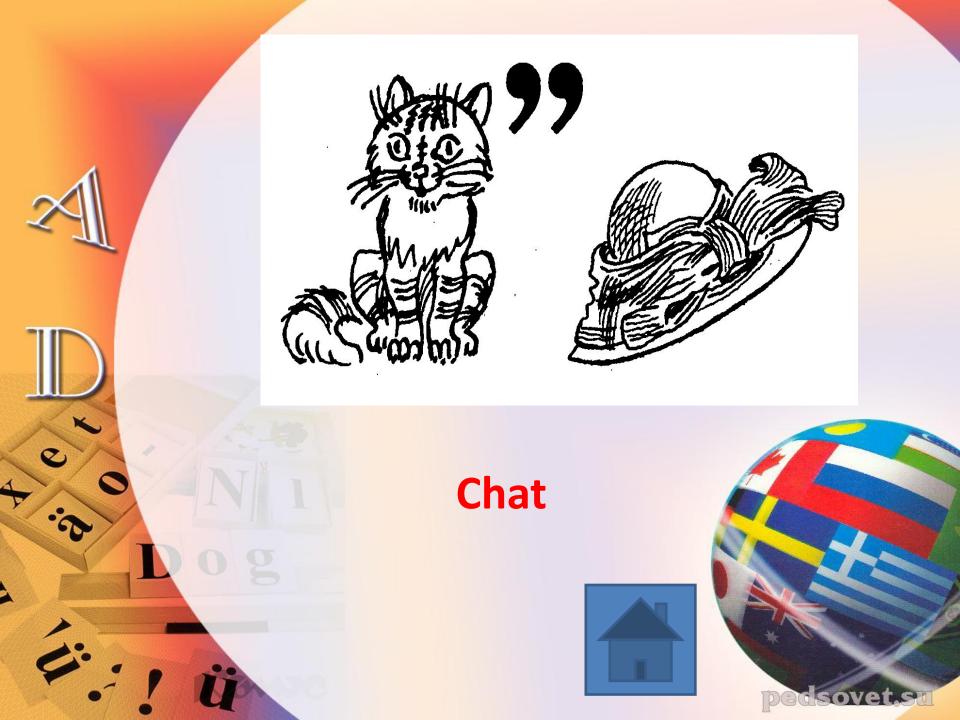

- a. eats
- b. is eaten
- c. was eaten







# Granny isn't cooking

dinner now.

a. am not cook

b. is not cooking

c. is not cooked





















# What is his favourite hobby?









### There must be a party somewhere!















### When was your grandmother born?

























- 1) the same colour
- 2) the internet
- 3) a job
- 4) a north of Brazil
- 5) a little child
- 6) the UK



the north of Brazil









### Какое из этих слов лишнее? Почему?

- 1) trousers
- 2) T-shirts T-shirts
- 3) glasses
- 4) scissors
- 5) binoculars
- 6) jeans













# MDAY

**Monday** 















enjoyenglishucozuru

### House







#### Who is the Head of State in Britain?



b. the Queen

c. the Prime Minister











#### What colour are the taxis in London?

a. yellow

b. red

c. black



#### black





#### What is the home of the Queen?



b. the White House

c. Westminster Abbey

**Buckingham Palace** 





















b. Wales

c. Ireland

**Scotland** 









b. right-hand

c. wrong-hand

left-hand







## Which famous writer was born in Stratfor