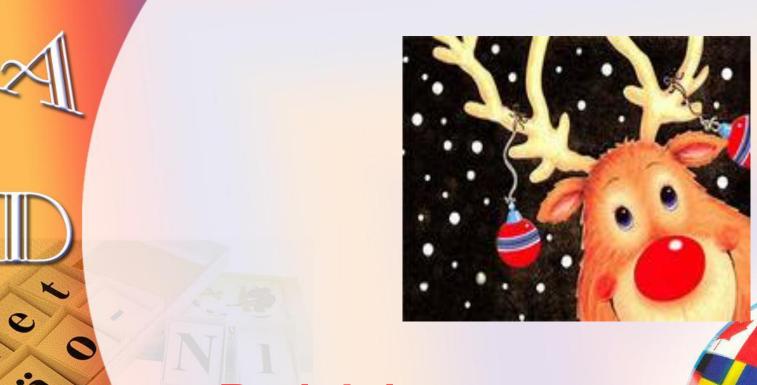

at is the home of the Queen?



b. the White House

c. Westminster Abbey

**Buckingham Palace** 





















b. Wales

c. Ireland

**Scotland** 









b. right-hand

c. wrong-hand

left-hand







## Which famous writer was born in Stratford-upon-Avon?



b. Geoffrey Chaucer

c. William Shakespeare



William Shakespeare











b. Downing Street

Victoria and Albert Museum

**Buckingham Palace** 





#### Chelsea is a popular \_\_\_\_team.



c. rugby



#### football





#### Which king had 6 wives?



b. St. Patrick

c. Henry VIII

**Henry VIII** 











**Doves** 

**Ducks** 



#### ravens







































**Independence Day** 











a turkey, cranberry sauce pumpkin pie









# What is the name of the most famous Santa's reindeer?



Rudolph





### What are the most popular Halloween characters?



**Ghosts, witches, bats** 













Washington, in front of the White House





# What plant is the symbol of St. Patrick's Day?



clover shamrock