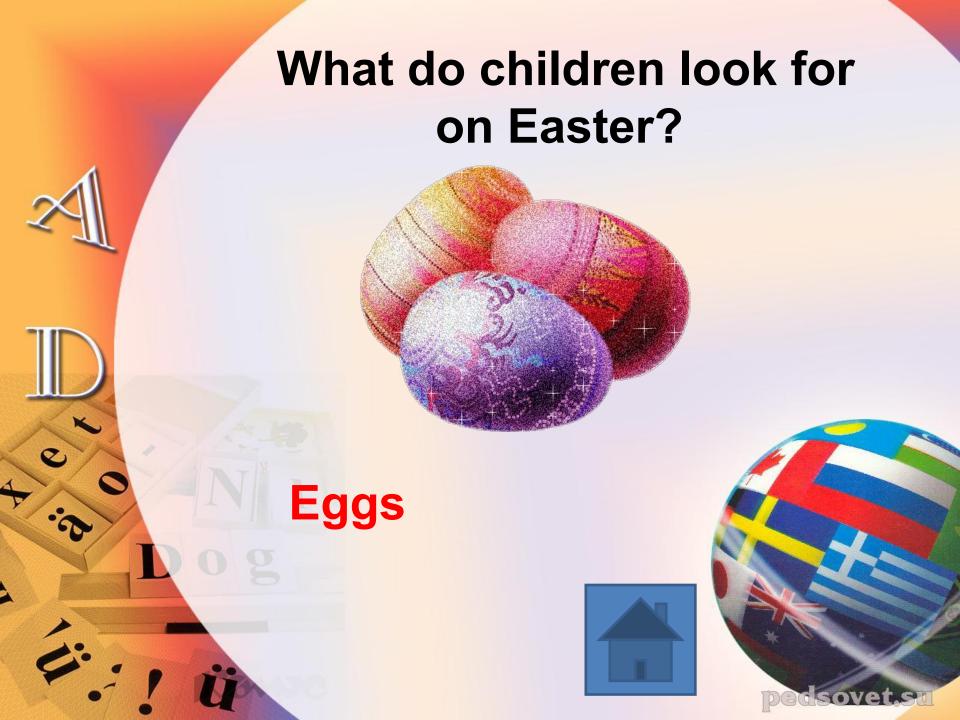

b. Wales

c. Ireland

**Scotland** 









b. right-hand

c. wrong-hand

left-hand







## Which famous writer was born in Stratford-upon-Avon?



b. Geoffrey Chaucer

c. William Shakespeare



William Shakespeare











b. Downing Street

Victoria and Albert Museum

**Buckingham Palace** 





#### Chelsea is a popular \_\_\_\_team.



c. rugby



#### football





#### Which king had 6 wives?



b. St. Patrick

c. Henry VIII

**Henry VIII** 











**Doves** 

**Ducks** 



#### ravens







































**Independence Day** 











a turkey, cranberry sauce pumpkin pie









# What is the name of the most famous Santa's reindeer?



Rudolph





### What are the most popular Halloween characters?



**Ghosts, witches, bats** 













Washington, in front of the White House





# What plant is the symbol of St. Patrick's Day?



clover shamrock