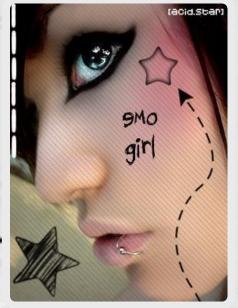

## The symbols of emo are square of black and pink colors and broken heart.

Shelfed belts and black writthands are common accessories in emo fashion.

Black converse sneakers and skate shoes are popularly worn among them.

Also popular is hair that is straightened and dyed black or bright color such as blue, pink, red or bleached blond.

People hate emo, because they view they as suicidal, cry babies or just week. That's not whatemo is