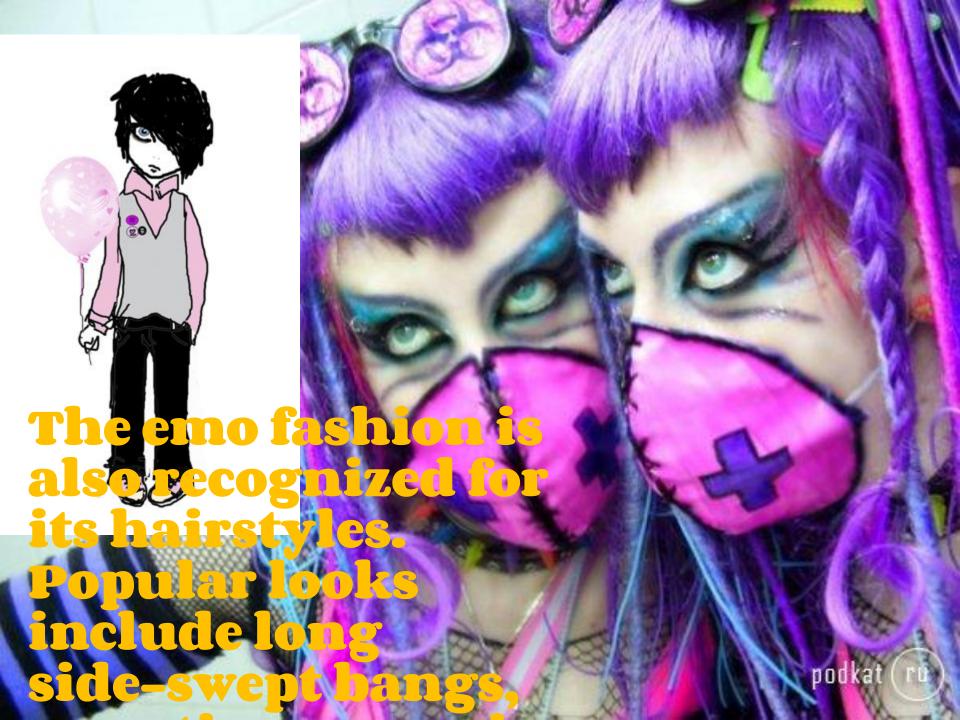

Also popular is hair that is straightened and dyed black or bright color such as blue, pink, red or bleached blond.

People hate emo, because they view they as suicidal, cry babies or just week. That's not whatemo is