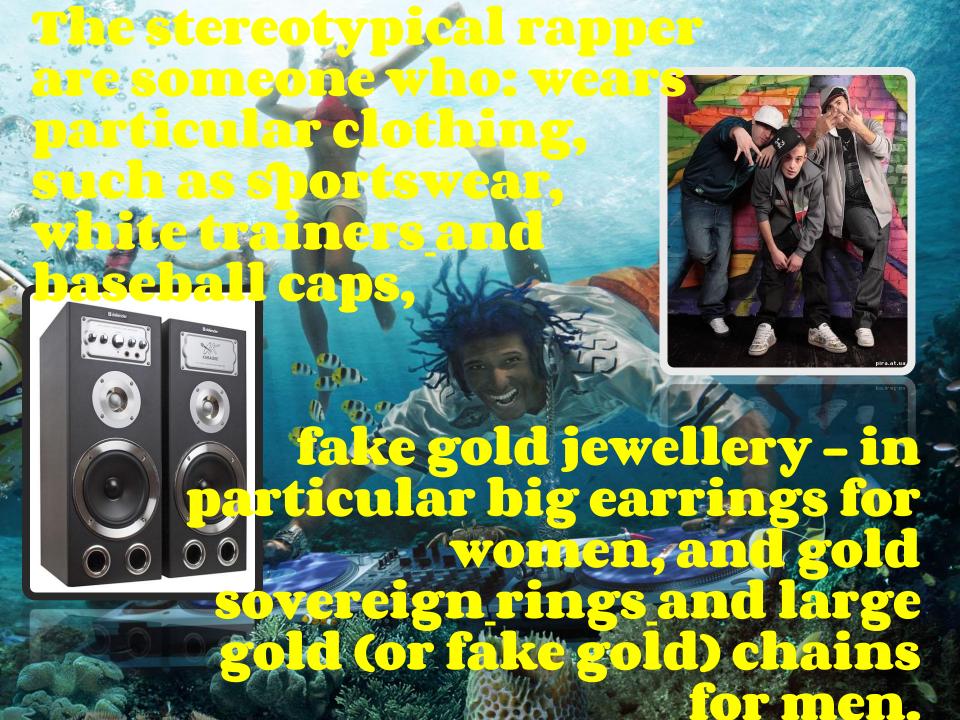

GANSTA

Rapping is the rhythmic spoken delivery of rhymes, wordplay, and poetry.

Rapping is a primary ingredient in hip hop music.

**Typical** gothic fashion includes dyed black hair, dark eyeliner, black fingernails, black period clothing; Cothe may or