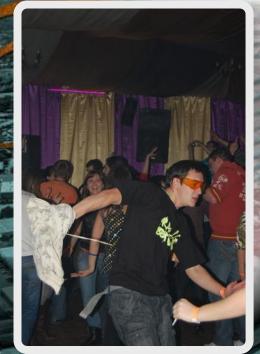

Emokids are usually shy, quiet and very

They are not all suicidal and they do not slit their wrist!

Rayer music includes Trance,
Dance, Hardcore, Techno,
Psychedelic, Trance, Breakbeat,
Jungle( or Dram and Bass),
Electro, Dubsten and Happy
Rafelefre

## RAVER

believe Peac Freedo m Toleran

Lov Unity

Harmo
Respec

ench street d mc y hich mally perform (100)

Otaku is a derisive term used to refer to people with obsessive interests, particularly anime

Anime is hand-draw n and computer-a nimated