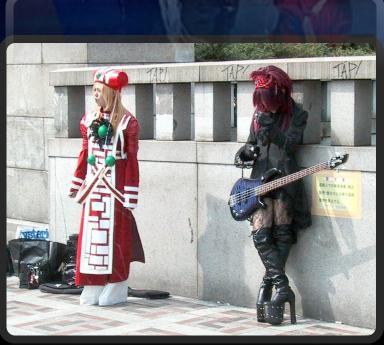

## RAVER

believe Peac Freedo m Toleran

Lov Unity

Harmo
Respec

ench street d mc y hich mally perform (100)

Otaku is a derisive term used to refer to people with obsessive interests, particularly anime

Anime is hand-draw n and computer-a nimated

·Manga is Japane se comics.

cartoons.

Anime an abbreviated

pronunciation in Japanese of

animation?

NIGHT PHANTOM

Favorite sources include ma