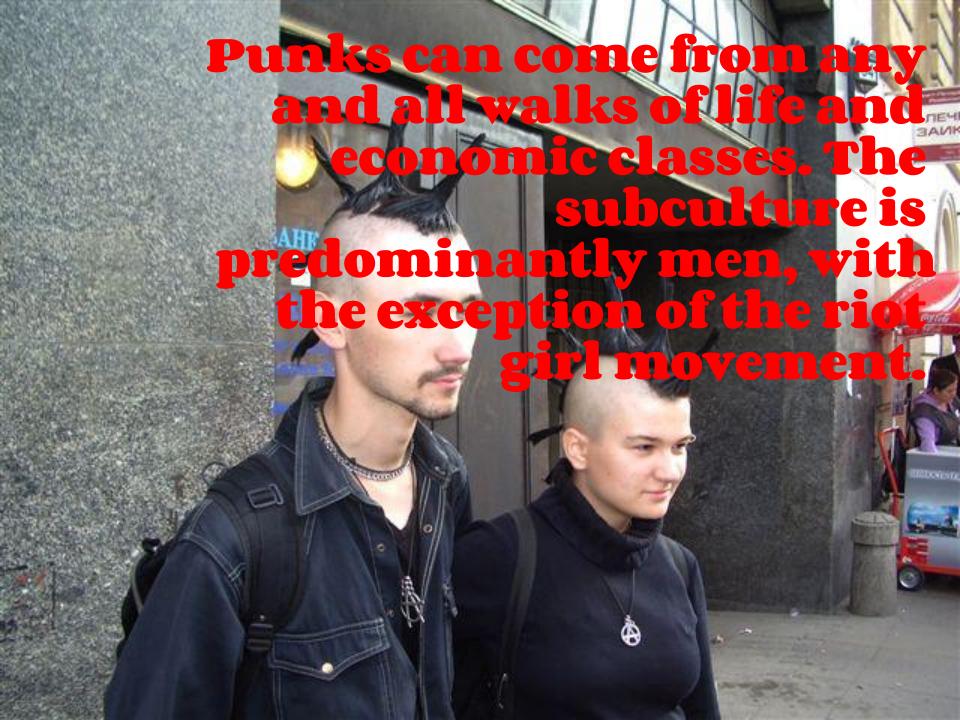

GANSTA

Rapping is the rhythmic spoken delivery of rhymes, wordplay, and poetry.

Rapping is a primary ingredient in hip hop music.

**Typical** gothic fashion includes dyed black hair, dark eyeliner, black fingernails, black period clothing; Cothe may or