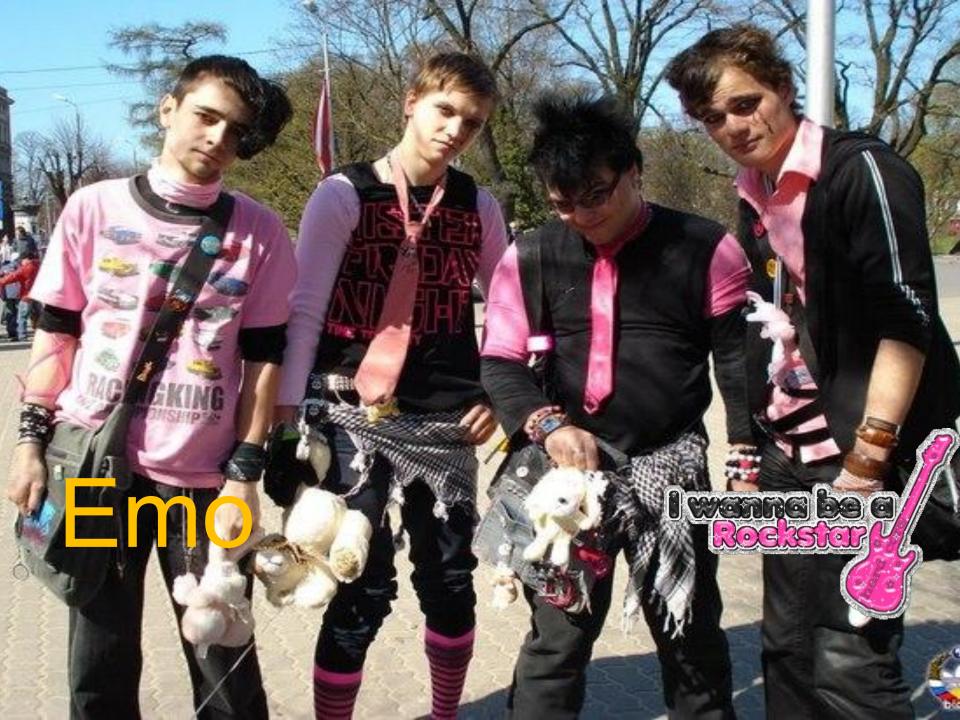

## The symbols of emo are square of black and pink colors and broken heart.

Shelfed belts and black writthands are common accessories in emo fashion.

Black converse sneakers and skate shoes are popularly worn among them.

Also popular is hair that is straightened and dyed black or bright color such as blue, pink, red or bleached blond.

People hate emo, because they view they as suicidal, cry babies or just week. That's not whatemo is

Emokids are usually shy, quiet and very

They are not all suicidal and they do not slit their wrist!

Rayer music includes Trance,
Dance, Hardcore, Techno,
Psychedelic, Trance, Breakbeat,
Jungle( or Dram and Bass),
Electro, Dubsten and Happy
Rafelefre