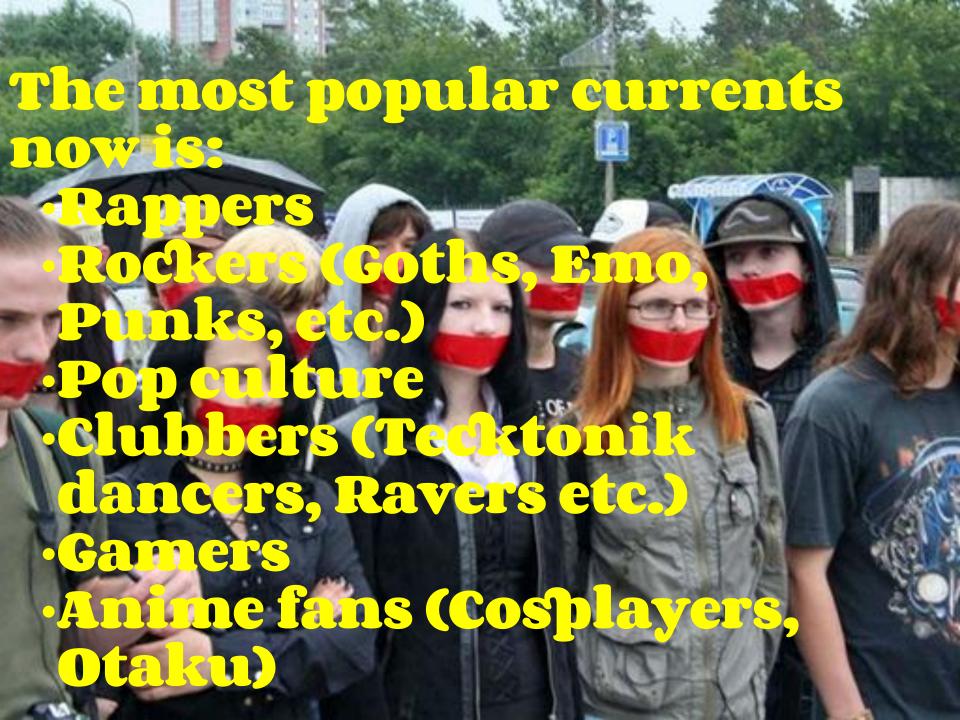

## There are many groupings (subcultures) that have interests different from

Rapping can be delivered over a beat or without accompaniment.

Stylistical ly, rap occupies a gray area among speech, prose, poetry, and song.