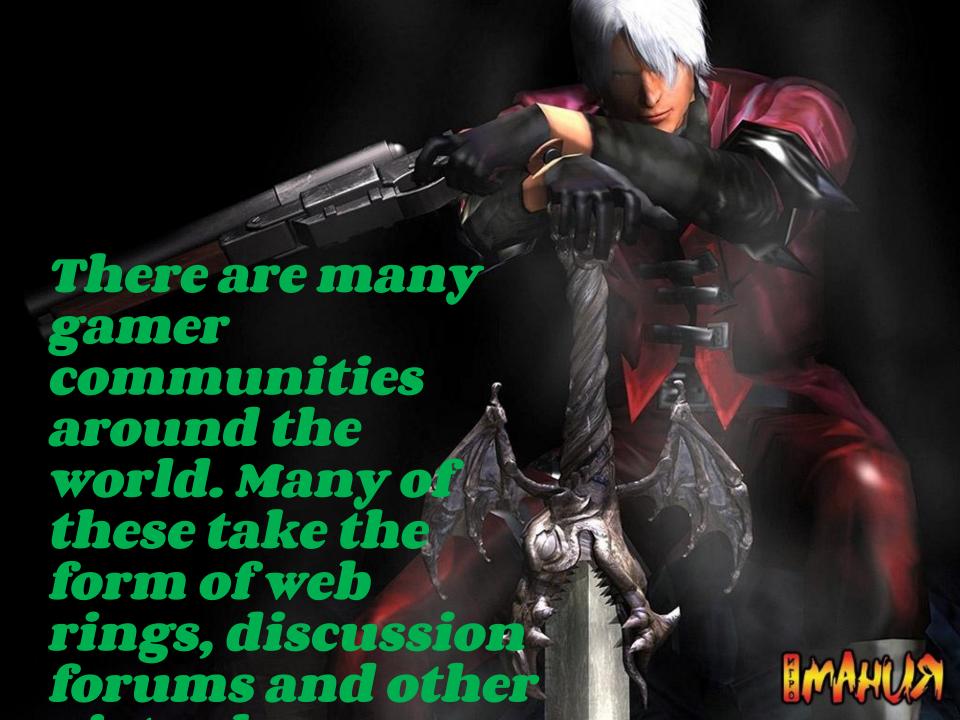

## There are many groupings (subcultures) that have interests different from

Rapping can be delivered over a beat or without accompaniment.

Stylistical ly, rap occupies a gray area among speech, prose, poetry, and song.