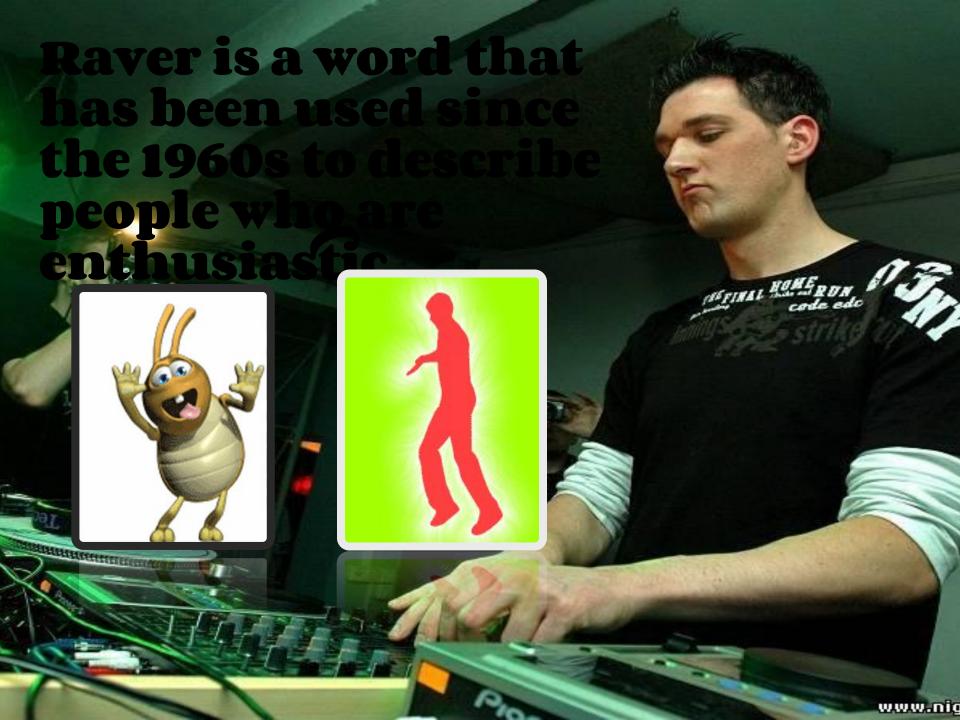

## RAVER

believe Peac Freedo m Toleran

Lov Unity

Harmo
Respec

ench street d mc y hich mally perform (100)

Otaku is a derisive term used to refer to people with obsessive interests, particularly anime

Anime is hand-draw n and computer-a nimated