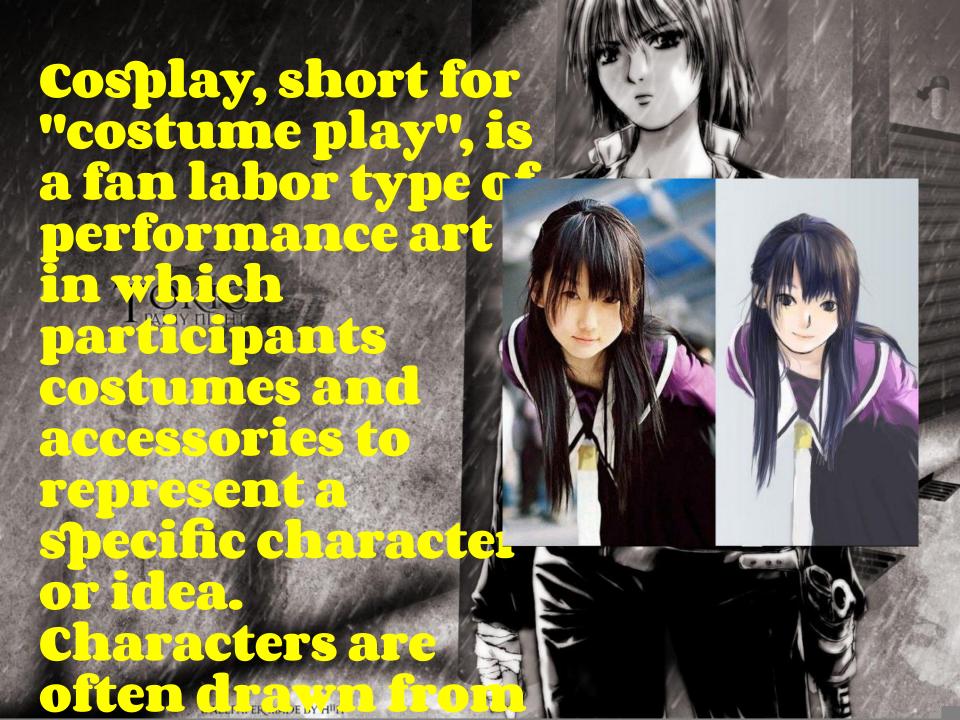

## RAVER

believe Peac Freedo m Toleran

Lov Unity

Harmo
Respec

ench street d mc y hich mally perform (100)

Otaku is a derisive term used to refer to people with obsessive interests, particularly anime

Anime is hand-draw n and computer-a nimated

·Manga is Japane se comics.

cartoons.

Anime an abbreviated

pronunciation in Japanese of

animation?

NIGHT PHANTOM

Favorite sources include ma