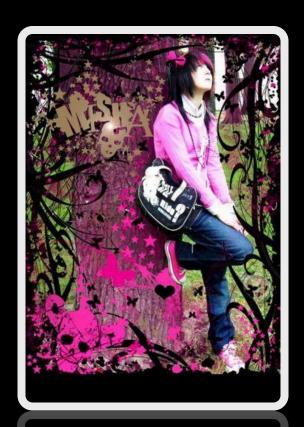

## The symbols of emo are square of black and pink colors and broken heart.

Shelfed belts and black writthands are common accessories in emo fashion.

Black converse sneakers and skate shoes are popularly worn among them.

Also popular is hair that is straightened and dyed black or bright color such as blue, pink, red or bleached blond.

People hate emo, because they view they as suicidal, cry babies or just week. That's not whatemo is