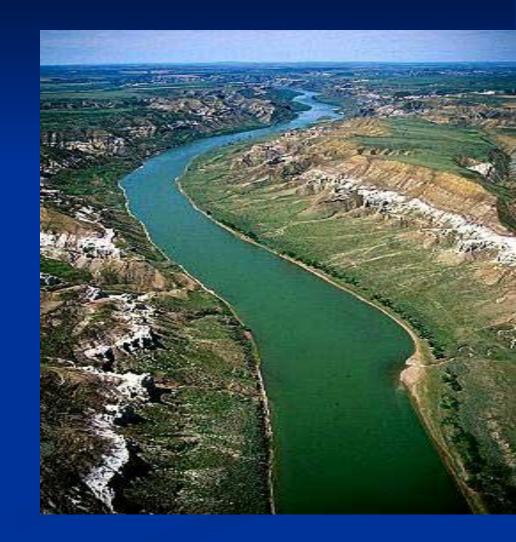

es: one stripe for each of the first 13 colonies of the USA.
- The eagle became the official national symbol of the country in 1782. One of the most famous symbols of the USA is the Statue of Liberty. France gave the statue to America in 1884 as a symbol of friendship.

#### Answer my questions:

- 1. Who discovered America?
- 2. The name of the ship that sailed from Plymouth for the New World ...
- 3. What is the capital of the USA?
- 4. What is the highest mountain of the USA?
- 5. The largest river of the USA is...
- 6. The largest city of America is...
- 7. How many stars are there on the American flag?
- 8. How many stripes are there on the American flag?
- 9. What is the official symbol of the country?
- 10. Who is the President of the USA?











### Mississippi and Missouri



















## Statue of Liberty





## Manhattan



#### Manhattan is famous for its skyscrapers