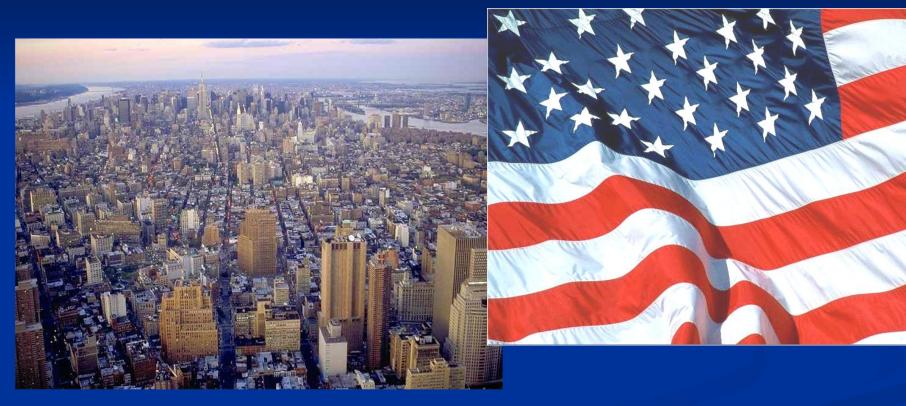

The capital of the country is Washington

- The highest mountains are the Rocky Mountains, the Cordillera, and the Sierra Nevada America's largest rivers are the Mississippi, the Missouri, the Rio Grande, and the Columbia.
- The largest cities are New York, Los Angeles, Chicago, Philadelphia, Detroit, San Francisco.
- The flag of the USA is often called "The Stars and Stripes". There are 50 stars on it: one for each state.
- The flag has 13 stripes. There are 7 red stripes and 6 white stripes: one stripe for each of the first 13 colonies of the USA.
- The eagle became the official national symbol of the country in 1782. One of the most famous symbols of the USA is the Statue of Liberty. France gave the statue to America in 1884 as a symbol of friendship.

## Manhattan

#### Manhattan is famous for its skyscrapers