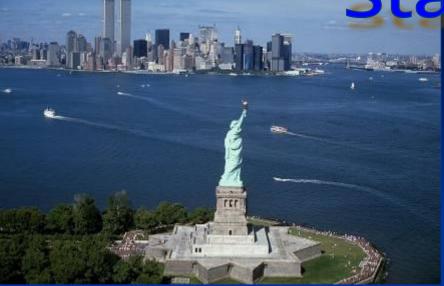

The capital of the country is Washington

- The highest mountains are the Rocky Mountains, the Cordillera, and the Sierra Nevada America's largest rivers are the Mississippi, the Missouri, the Rio Grande, and the Columbia.
- The largest cities are New York, Los Angeles, Chicago, Philadelphia, Detroit, San Francisco.
- The flag of the USA is often called "The Stars and Stripes". There are 50 stars on it: one for each state.
- The flag has 13 stripes. There are 7 red stripes and 6 white stripes: one stripe for each of the first 13 colonies of the USA.
- The eagle became the official national symbol of the country in 1782. One of the most famous symbols of the USA is the Statue of Liberty. France gave the statue to America in 1884 as a symbol of friendship.

## Statue of Liberty