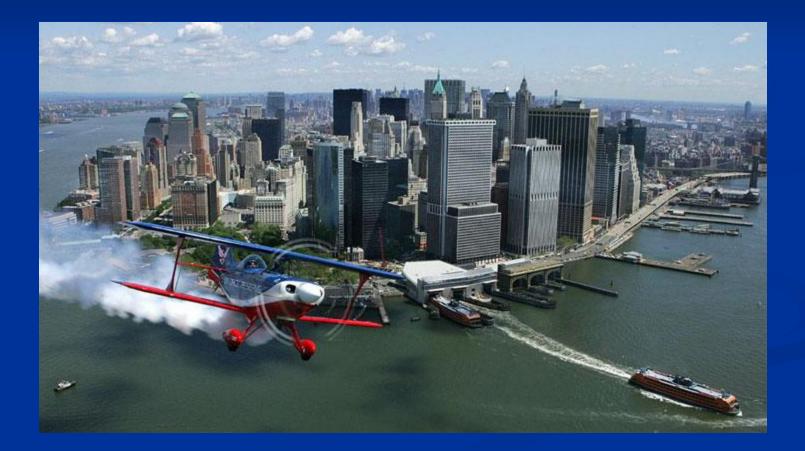

USA.
- The eagle became the official national symbol of the country in 1782. One of the most famous symbols of the USA is the Statue of Liberty. France gave the statue to America in 1884 as a symbol of friendship.

#### Answer my questions:

- 1. Who discovered America?
- 2. The name of the ship that sailed from Plymouth for the New World ...
- 3. What is the capital of the USA?
- 4. What is the highest mountain of the USA?
- 5. The largest river of the USA is...
- 6. The largest city of America is...
- 7. How many stars are there on the American flag?
- 8. How many stripes are there on the American flag?
- 9. What is the official symbol of the country?
- 10. Who is the President of the USA?











### Mississippi and Missouri



















## Statue of Liberty





## Manhattan



#### Manhattan is famous for its skyscrapers