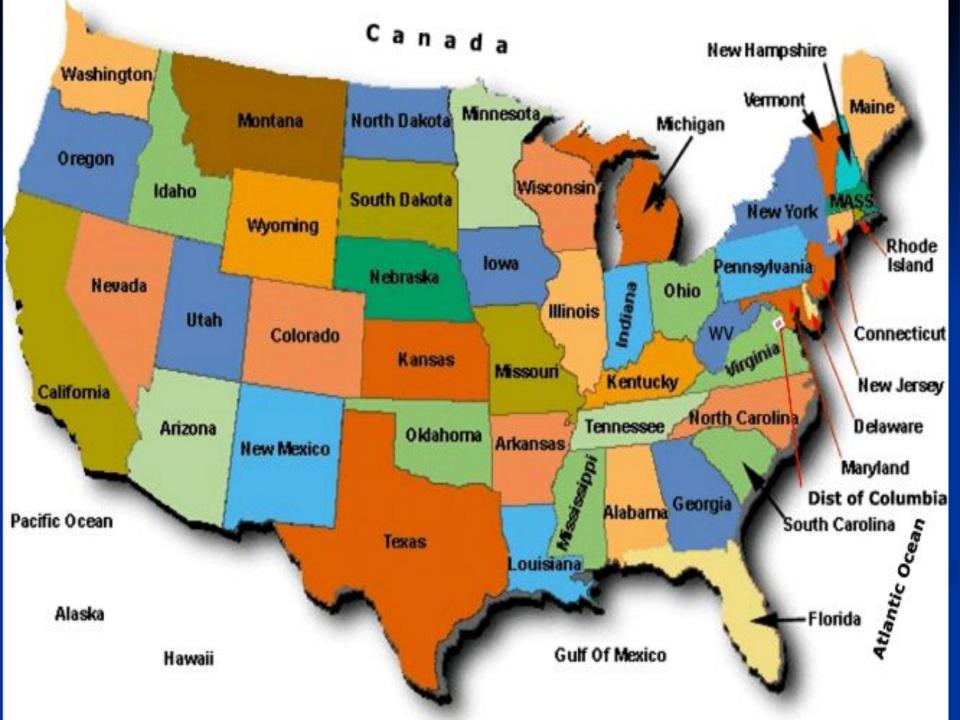

## Travelling to America.

Christopher Columbus discovered America in 1492.

The first English settlers sailed to America on the ship "Mayflower"

The United States of America is the fourth largest country in the world (after Russia, Canada, and China).

The capital of the country is Washington

- The highest mountains are the Rocky Mountains, the Cordillera, and the Sierra Nevada America's largest rivers are the Mississippi, the Missouri, the Rio Grande, and the Columbia.
- The largest cities are New York, Los Angeles, Chicago, Philadelphia, Detroit, San Francisco.
- The flag of the USA is often called "The Stars and Stripes". There are 50 stars on it: one for each state.
- The flag has 13 stripes. There are 7 red stripes and 6 white stripes: one stripe for each of the first 13 colonies of the USA.
- The eagle became the official national symbol of the country in 1782. One of the most famous symbols of the USA is the Statue of Liberty. France gave the statue to America in 1884 as a symbol of friendship.