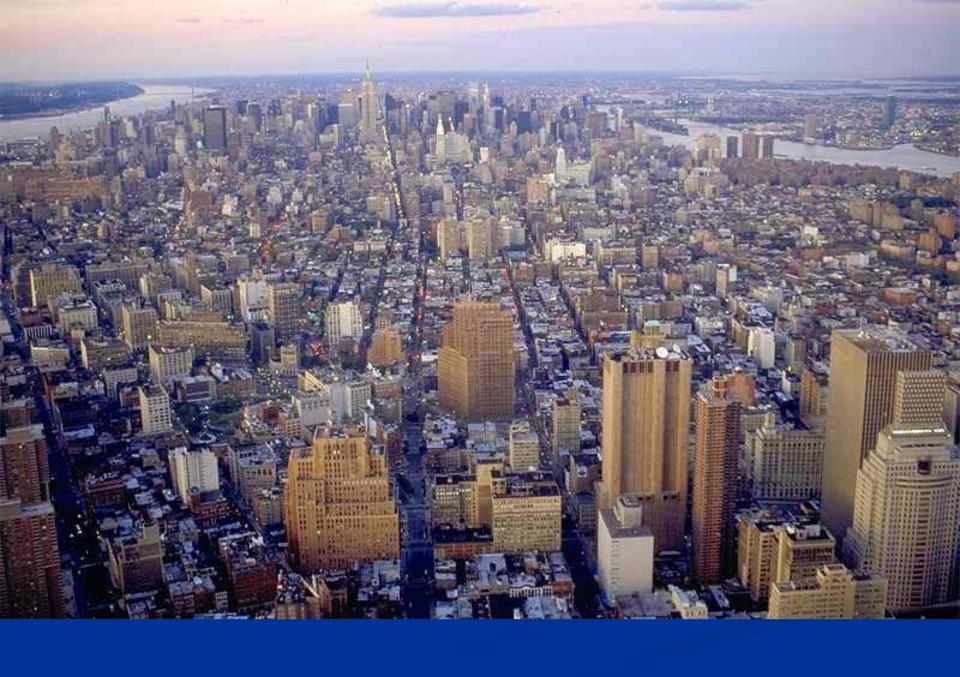

one stripe for each of the first 13 colonies of the USA.
- The eagle became the official national symbol of the country in 1782. One of the most famous symbols of the USA is the Statue of Liberty. France gave the statue to America in 1884 as a symbol of friendship.

#### Answer my questions:

- 1. Who discovered America?
- 2. The name of the ship that sailed from Plymouth for the New World ...
- 3. What is the capital of the USA?
- 4. What is the highest mountain of the USA?
- 5. The largest river of the USA is...
- 6. The largest city of America is...
- 7. How many stars are there on the American flag?
- 8. How many stripes are there on the American flag?
- 9. What is the official symbol of the country?
- 10. Who is the President of the USA?











### Mississippi and Missouri



















## Statue of Liberty





## Manhattan



#### Manhattan is famous for its skyscrapers