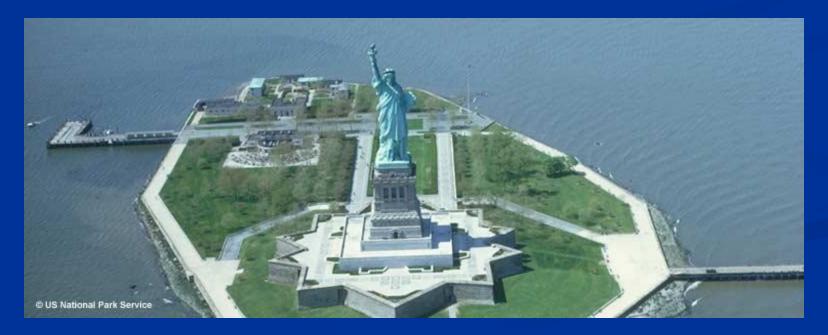

colonies of the USA.
- The eagle became the official national symbol of the country in 1782. One of the most famous symbols of the USA is the Statue of Liberty. France gave the statue to America in 1884 as a symbol of friendship.

#### Answer my questions:

- 1. Who discovered America?
- 2. The name of the ship that sailed from Plymouth for the New World ...
- 3. What is the capital of the USA?
- 4. What is the highest mountain of the USA?
- 5. The largest river of the USA is...
- 6. The largest city of America is...
- 7. How many stars are there on the American flag?
- 8. How many stripes are there on the American flag?
- 9. What is the official symbol of the country?
- 10. Who is the President of the USA?











### Mississippi and Missouri



















## Statue of Liberty





## Manhattan



#### Manhattan is famous for its skyscrapers