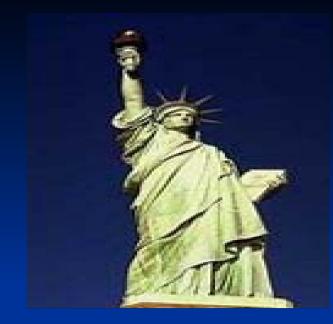

The capital of the country is Washington

- The highest mountains are the Rocky Mountains, the Cordillera, and the Sierra Nevada America's largest rivers are the Mississippi, the Missouri, the Rio Grande, and the Columbia.
- The largest cities are New York, Los Angeles, Chicago, Philadelphia, Detroit, San Francisco.
- The flag of the USA is often called "The Stars and Stripes". There are 50 stars on it: one for each state.
- The flag has 13 stripes. There are 7 red stripes and 6 white stripes: one stripe for each of the first 13 colonies of the USA.
- The eagle became the official national symbol of the country in 1782. One of the most famous symbols of the USA is the Statue of Liberty. France gave the statue to America in 1884 as a symbol of friendship.

## Statue of Liberty