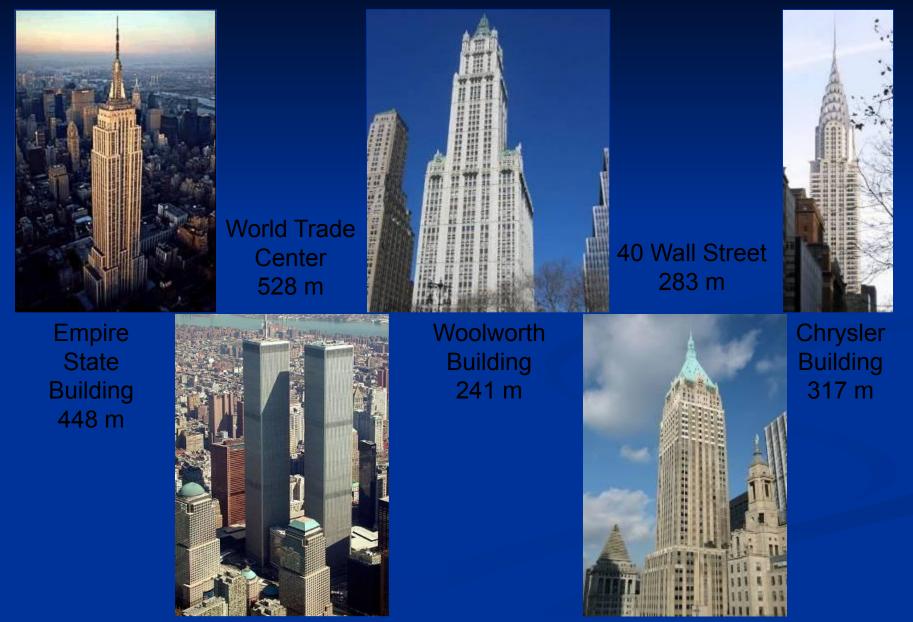

mbol of the country in 1782. One of the most famous symbols of the USA is the Statue of Liberty. France gave the statue to America in 1884 as a symbol of friendship.

#### Answer my questions:

- 1. Who discovered America?
- 2. The name of the ship that sailed from Plymouth for the New World ...
- 3. What is the capital of the USA?
- 4. What is the highest mountain of the USA?
- 5. The largest river of the USA is...
- 6. The largest city of America is...
- 7. How many stars are there on the American flag?
- 8. How many stripes are there on the American flag?
- 9. What is the official symbol of the country?
- 10. Who is the President of the USA?











### Mississippi and Missouri



















## Statue of Liberty





## Manhattan



#### Manhattan is famous for its skyscrapers