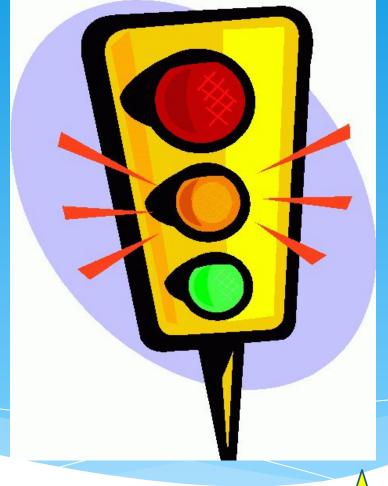

# Let's play the game.









































# Bb

# Cc

















#### Exercise 2. Answer the questions.



Is it a ball?



Is it a doll?



Is it a plane?













# Traffic Lights «Бағдаршам»















### Exercise 3. Answer the questions.













#### Exercise 1 Listen and choose. Circle the correct







Yes, it is. /No, it isn't.

Is it a car?



Yes, it is. / No, it isn't.

Is it a ruler?



Yes, it is. / No, it isn't.

Is it a train?



Yes, it is. / No, it isn't.

Is it a doll?



Yes, it is. / No, it isn't.

Is it a book?



Yes, it is. / No, it isn't.



#### Exercise 1 Listen and choose. Circle the correct

angwor

Is it a plane?



Yes, it is. /No, it isn't.

Is it a car?



Yes, it is. / No, it isn't.

Is it a ruler?



Yes, it is. / No, it isn't.

Is it a train?



Yes, it is. / No, it isn't.

Is it a doll?



Yes, it is. / No, it isn't.

Is it a book?



Yes, it is. / No, it isn't.





# Exercise 2. Listen and choose. Circle the correct answer.