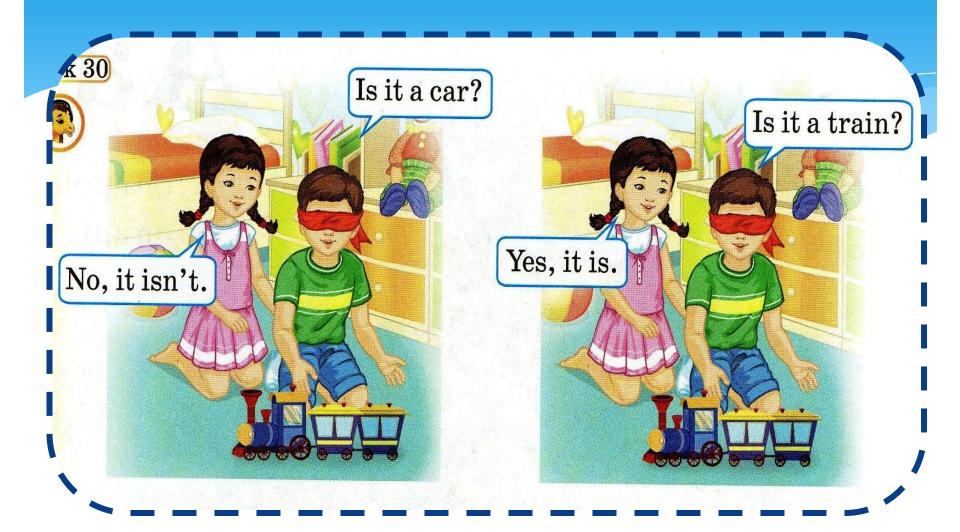

#### Exercise 1 Listen and choose. Circle the correct

Yes, it is. /No, it isn't.

Is it a car?

Yes, it is. / No, it isn't.

Is it a ruler?

Yes, it is. / No, it isn't.

Is it a train?

Yes, it is. / No, it isn't.

Is it a train?

Yes, it is. / No, it isn't.

Is it a doll?

Yes, it is. / No, it isn't.

Is it a book?

Yes, it is. / No, it isn't.