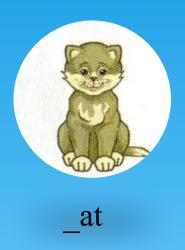

t.

Is it a ruler?



Yes, it is. / No, it isn't.

Is it a train?



Yes, it is. / No, it isn't.

Is it a doll?



Yes, it is. / No, it isn't.

Is it a book?



Yes, it is. / No, it isn't.



#### Exercise 1 Listen and choose. Circle the correct

angwor

Is it a plane?



Yes, it is. /No, it isn't.

Is it a car?



Yes, it is. / No, it isn't.

Is it a ruler?



Yes, it is. / No, it isn't.

Is it a train?



Yes, it is. / No, it isn't.

Is it a doll?



Yes, it is. / No, it isn't.

Is it a book?



Yes, it is. / No, it isn't.





# Exercise 2. Listen and choose. Circle the correct answer.













## Exercise 2. Listen and choose. Circle the correct answer.













## Exercise 3. Match the letter to the picture.













# Exercise 5. Write the letters and say the words.