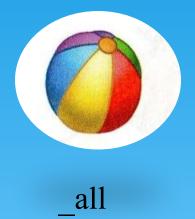

Is it a ruler?



Yes, it is. / No, it isn't.

Is it a train?



Yes, it is. / No, it isn't.

Is it a doll?



Yes, it is. / No, it isn't.

Is it a book?



Yes, it is. / No, it isn't.



#### Exercise 1 Listen and choose. Circle the correct

angwor

Is it a plane?



Yes, it is. /No, it isn't.

Is it a car?



Yes, it is. / No, it isn't.

Is it a ruler?



Yes, it is. / No, it isn't.

Is it a train?



Yes, it is. / No, it isn't.

Is it a doll?



Yes, it is. / No, it isn't.

Is it a book?



Yes, it is. / No, it isn't.





# Exercise 2. Listen and choose. Circle the correct answer.













## Exercise 2. Listen and choose. Circle the correct answer.













## Exercise 3. Match the letter to the picture.













# Exercise 5. Write the letters and say the words.