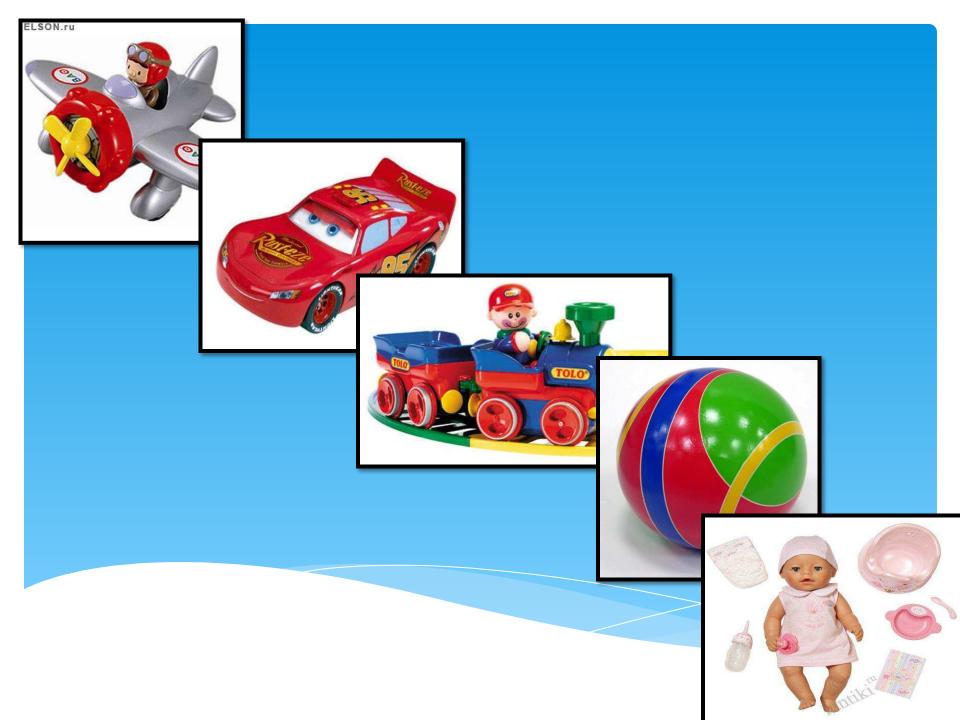

#### Exercise 2. Answer the questions.

Is it a ball?

Is it a doll?

Is it a plane?

#### Exercise 1 Listen and choose. Circle the correct

Yes, it is. /No, it isn't.

Is it a car?

Yes, it is. / No, it isn't.

Is it a ruler?

Yes, it is. / No, it isn't.

Is it a train?

Yes, it is. / No, it isn't.

Is it a doll?

Yes, it is. / No, it isn't.

Is it a book?

Yes, it is. / No, it isn't.

#### Exercise 1 Listen and choose. Circle the correct

angwor

Is it a plane?

Yes, it is. /No, it isn't.

Is it a car?

Yes, it is. / No, it isn't.

Is it a ruler?

Yes, it is. / No, it isn't.

Is it a train?

Yes, it is. / No, it isn't.

Is it a doll?

Yes, it is. / No, it isn't.

Is it a book?

Yes, it is. / No, it isn't.