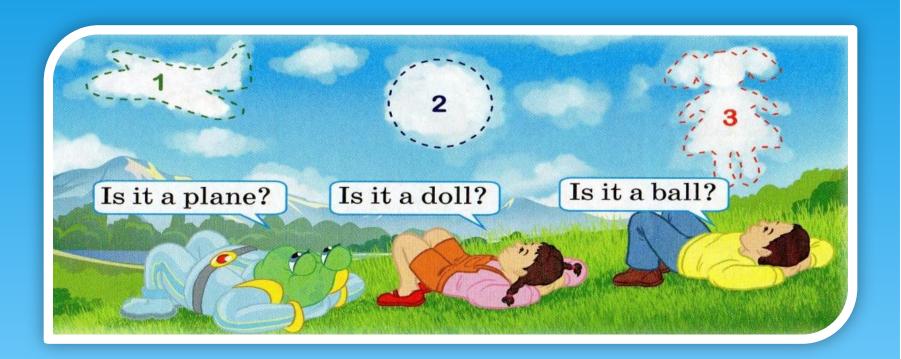

#### Exercise 2. Answer the questions.

Is it a ball?

Is it a doll?

Is it a plane?