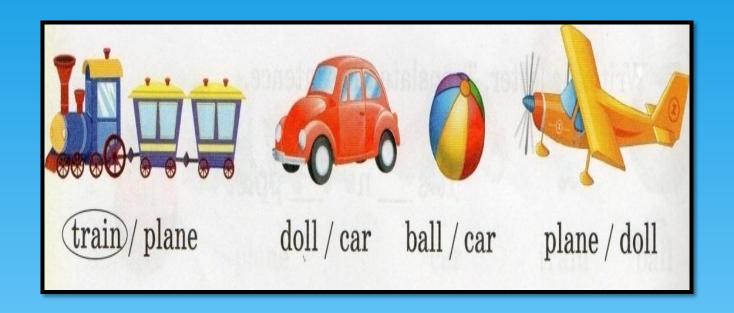

#### Exercise 1 Listen and choose. Circle the correct

Yes, it is. /No, it isn't.

Is it a car?

Yes, it is. / No, it isn't.

Is it a ruler?

Yes, it is. / No, it isn't.

Is it a train?

Yes, it is. / No, it isn't.

Is it a doll?

Yes, it is. / No, it isn't.

Is it a book?

Yes, it is. / No, it isn't.

#### Exercise 1 Listen and choose. Circle the correct

angwor

Is it a plane?

Yes, it is. /No, it isn't.

Is it a car?

Yes, it is. / No, it isn't.

Is it a ruler?

Yes, it is. / No, it isn't.

Is it a train?

Yes, it is. / No, it isn't.

Is it a doll?

Yes, it is. / No, it isn't.

Is it a book?

Yes, it is. / No, it isn't.