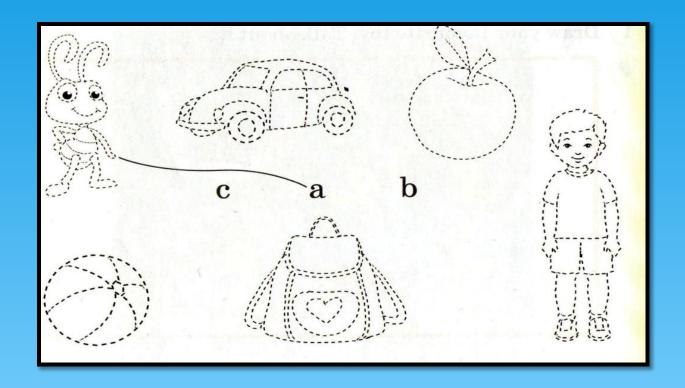

, it is. /No, it isn't.

Is it a car?



Yes, it is. / No, it isn't.

Is it a ruler?



Yes, it is. / No, it isn't.

Is it a train?



Yes, it is. / No, it isn't.

Is it a doll?



Yes, it is. / No, it isn't.

Is it a book?



Yes, it is. / No, it isn't.



#### Exercise 1 Listen and choose. Circle the correct

angwor

Is it a plane?



Yes, it is. /No, it isn't.

Is it a car?



Yes, it is. / No, it isn't.

Is it a ruler?



Yes, it is. / No, it isn't.

Is it a train?



Yes, it is. / No, it isn't.

Is it a doll?



Yes, it is. / No, it isn't.

Is it a book?



Yes, it is. / No, it isn't.





# Exercise 2. Listen and choose. Circle the correct answer.













## Exercise 2. Listen and choose. Circle the correct answer.













## Exercise 3. Match the letter to the picture.













# Exercise 5. Write the letters and say the words.