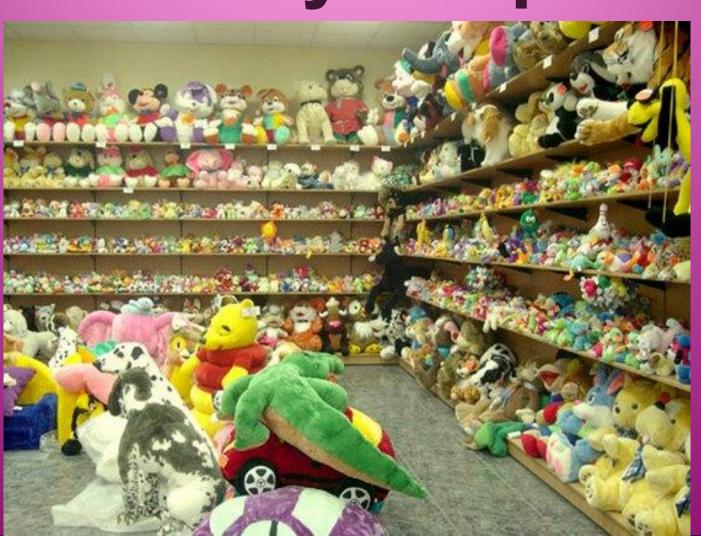

town



In some shops there are no salesmen or salesgirls, but only cashiers. They are called self-service shops.



#### Types of shops











## Bakery



### Florist's



# Greengrocer's



# Greengrocer's



#### Newsagent's



## Clothes shop





book shop

### Chemist's



#### Fast food restaurant



## Record's shop





# What can you buy at the shoe shop?



### shoes

# What can you buy at the chemist's



# Medicine (e.g aspirin)

#### What can you buy at the florist's?



### flowers

# WHAT CAN YOU BUY AT THE BAKERY?



# Bread, buns, cakes

# What can you buy at the jeweller's



# jewellery

#### WHAT CAN YOU BUY AT THE NEWSAGENT'S?



# Magazines and newspapers

# What can you buy at the greengrocer's?



# Vegetables and fruits

# What can you buy at the toy shop?



## TOYS



#### Hamley's is a world famous toy shop.



l) Hamley's is nearly 250 years old.

There are 6 floors in it.

3) 4500 people work there.



- 4) Around 5 million people visit it every day.
- 5) More than 2 millon people go there for Christmas shopping.
- 6) There 35 000 different toys in Hamley's.



#### In the shop

Can I help you?

I would like to buy...

How much does it cost?

Here you are!

Thank you!







#### THANK YOU FOR YOUR ATTENTION