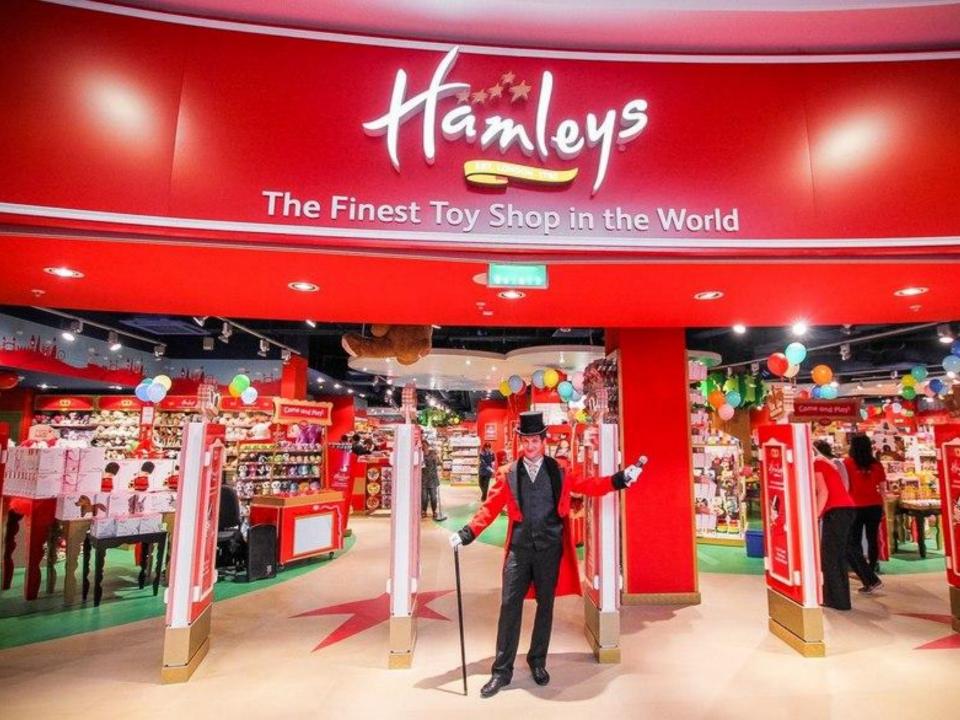

#### Hamley's is a world famous toy shop.

l) Hamley's is nearly 250 years old.

There are 6 floors in it.

3) 4500 people work there.

- 4) Around 5 million people visit it every day.
- 5) More than 2 millon people go there for Christmas shopping.
- 6) There 35 000 different toys in Hamley's.