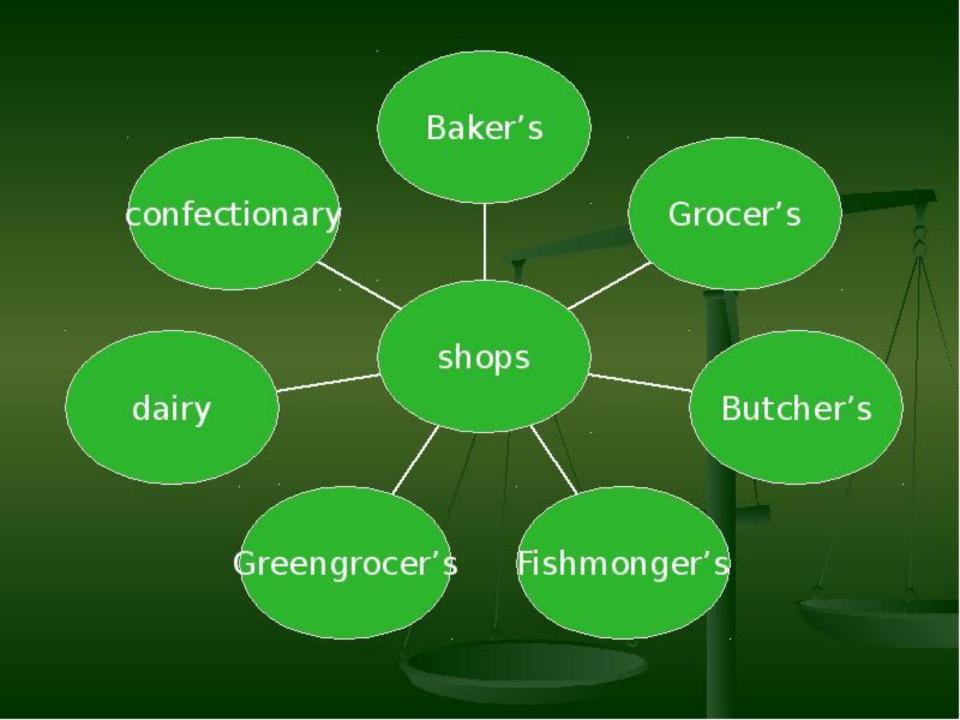

#### LET'S GO SHOPPING

#### **Shopping mall**



# High Street – the main shopping street in every city and town



In some shops there are no salesmen or salesgirls, but only cashiers. They are called self-service shops.



#### Types of shops











## Bakery



### Florist's



# Greengrocer's



# Greengrocer's



#### Newsagent's



## Clothes shop





book shop

### Chemist's



#### Fast food restaurant



## Record's shop





# What can you buy at the shoe shop?



### shoes

# What can you buy at the chemist's



# Medicine (e.g aspirin)

#### What can you buy at the florist's?



### flowers

# WHAT CAN YOU BUY AT THE BAKERY?



# Bread, buns, cakes

# What can you buy at the jeweller's



# jewellery

#### WHAT CAN YOU BUY AT THE NEWSAGENT'S?



# Magazines and newspapers

# What can you buy at the greengrocer's?



# Vegetables and fruits

# What can you buy at the toy shop?



## TOYS



#### Hamley's is a world famous toy shop.



l) Hamley's is nearly 250 years old.

There are 6 floors in it.

3) 4500 people work there.



- 4) Around 5 million people visit it every day.
- 5) More than 2 millon people go there for Christmas shopping.
- 6) There 35 000 different toys in Hamley's.



#### In the shop

Ca