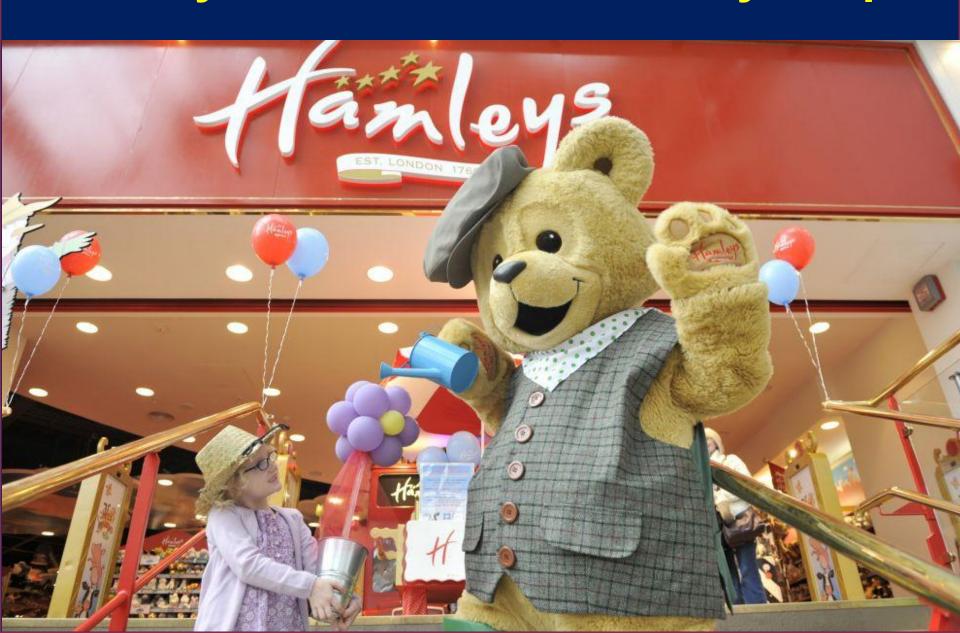

#### Hamley's is a world famous toy shop.

l) Hamley's is nearly 250 years old.

There are 6 floors in it.

3) 4500 people work there.

- 4) Around 5 million people visit it every day.
- 5) More than 2 millon people go there for Christmas shopping.
- 6) There 35 000 different toys in Hamley's.