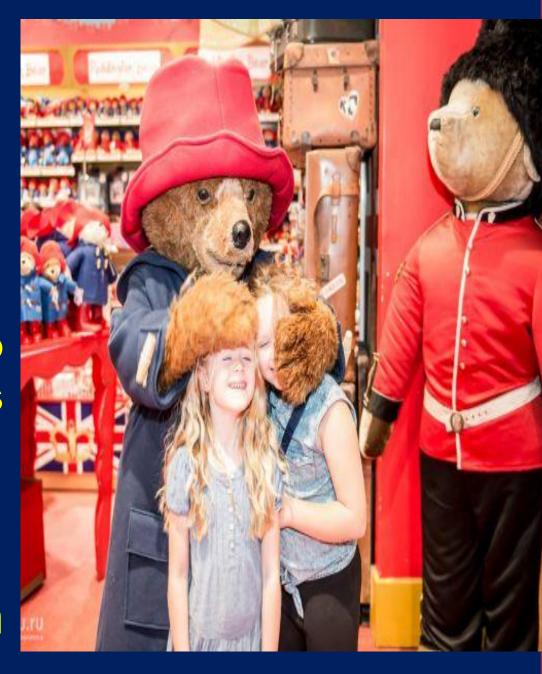

#### Hamley's is a world famous toy shop.

l) Hamley's is nearly 250 years old.

There are 6 floors in it.

3) 4500 people work there.

- 4) Around 5 million people visit it every day.
- 5) More than 2 millon people go there for Christmas shopping.
- 6) There 35 000 different toys in Hamley's.