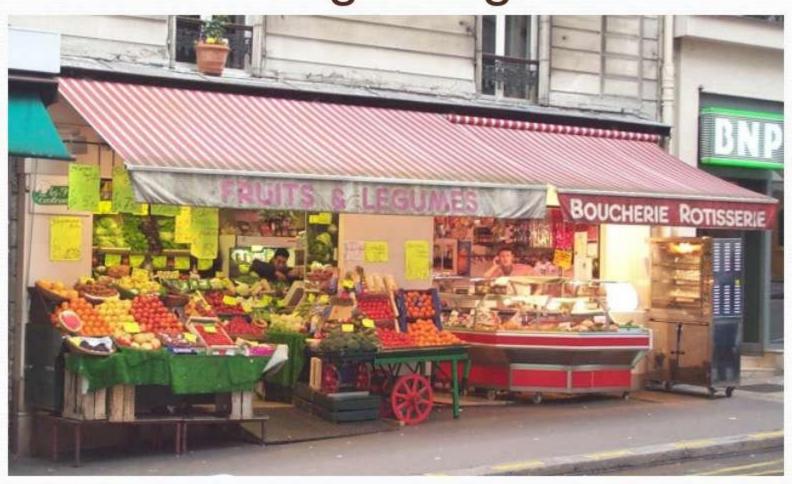

# Greengrocer's

# What can you buy at the greengrocer's?

# Vegetables and fruits