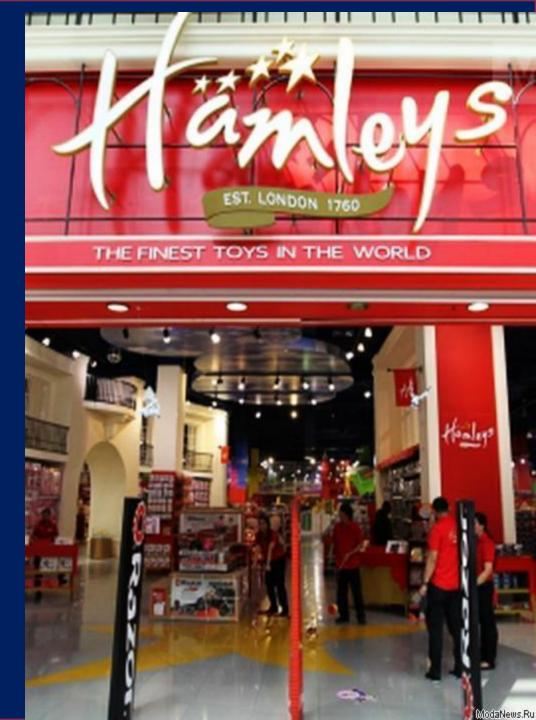

#### Hamley's is a world famous toy shop.

l) Hamley's is nearly 250 years old.

There are 6 floors in it.

3) 4500 people work there.

- 4) Around 5 million people visit it every day.
- 5) More than 2 millon people go there for Christmas shopping.
- 6) There 35 000 different toys in Hamley's.