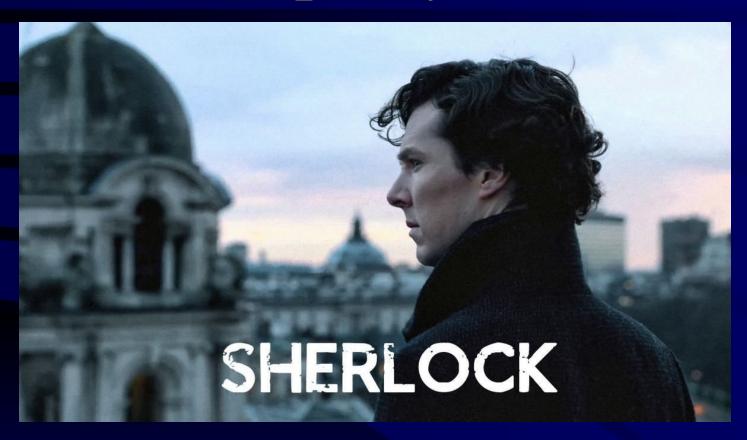

# Final Jeopardy

This character said,

SHUT UP EVERYBODY SHUT UP! DON'T MOVE DON'T SPEAK DON'T BREATHE I'M TRYING TO THINK

# Final Jeopardy Answer