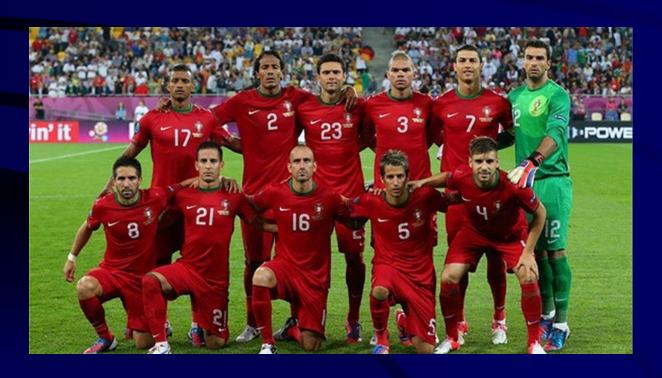

# Sports \$500

What country won the Euro-2016?

# Sports Answer \$500

#### Portuguese