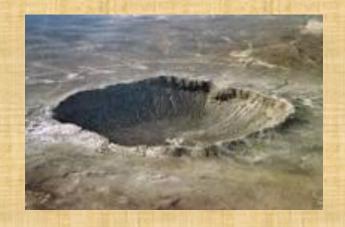

The Arizona crater - a large meteor crater in Arizona, 30 km West of the town of Winslow and 69 km to the East of Flagstaff. This crater because of its good condition is one of the most prominent craters of the Earth, it often shoot in scientific-documentary films, in particular Discovery and the BBC. This crater is one of the attractions of Arizona. This is an amazing place and very beautiful. So Zhu here chain Museum, located on the edge of the crater and holding pictures of all the "moon" astronauts in full outer vestments.