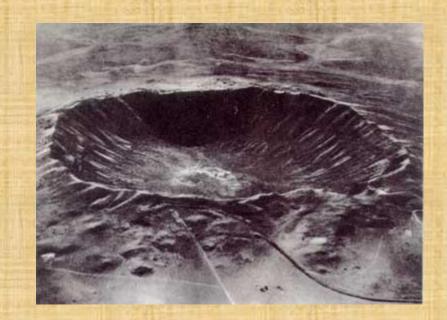

The Arizona crater - a large meteor crater in Arizona, 30 km West of the town of Winslow and 69 km to the East of Flagstaff. This crater because of its good condition is one of the most prominent craters of the Earth, it often shoot in scientific-documentary films, in particular Discovery and the BBC. This crater is one of the attractions of Arizona. This is an amazing place and very beautiful. So Zhu here chain Museum, located on the edge of the crater and holding pictures of all the "moon" astronauts in full outer vestments.