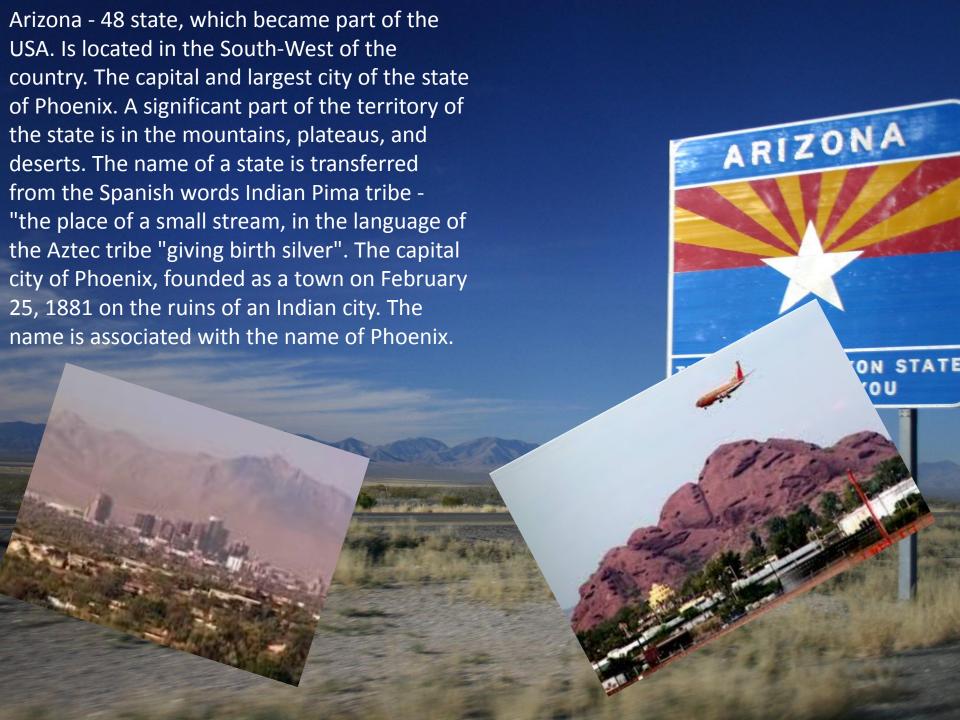

The Arizona crater - a large meteor crater in Arizona, 30 km West of the town of Winslow and 69 km to the East of Flagstaff. This crater because of its good condition is one of the most prominent craters of the Earth, it often shoot in scientific-documentary films, in particular Discovery and the BBC. This crater is one of the attractions of Arizona. This is an amazing place and very beautiful. So Zhu here chain Museum, located on the edge of the crater and holding pictures of all the "moon" astronauts in full outer vestments.